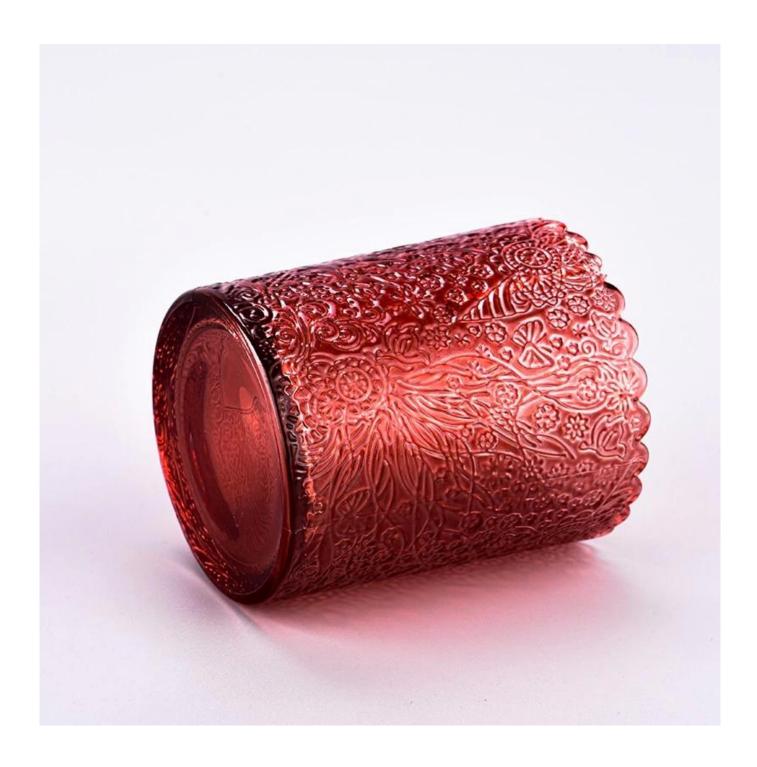

### 255ml red color glass candle holder for home deco

Why Choose Sunny Glassware

- Upmost dedication to design, never compression on quality
- <u>Sunny Glassware</u> strictly protect the customers' designs, all the newly designed items from us haven't been copied in three years.
- Product quality is the major focus in <u>Sunny Glassware Sunny Glassware</u> once demolished 80,000 pcs of glass vessel with barely visible blemish.

# product description

| product<br>name   | 255ml red color <b>glass candle holder</b> for home deco                                           |
|-------------------|----------------------------------------------------------------------------------------------------|
| Sample<br>time    | 1. 5 days if there is glass shape and size 2. 15 days, if you need new shapes and sizes glass      |
| Measure           | Item No.:SGKY23110303 Top dia: 75 mm Bottom dia: 71 mm Height: 90 mm Weight: 248 g Capacity:255 ml |
| Packing           | Normal packing, Individual gift box, PVC box, window box, color box, white box, etc                |
| Delivery<br>time  | Within 35 days after the sample and order confirmed                                                |
| Payment<br>term   | 30% deposit by T/T in advance and the balance against the copy of B/L                              |
| Shipment          | By sea,by air,by Express and your shipping agent is acceptable                                     |
| Usage<br>Occasion | Home decor, Wedding Decoration, Wedding Favors, Decoration enhancement,                            |

The whether you're looking to create an intimate evening ambiance or a dramatic backdrop for a themed event, this **glass candle jar** is your go-to choice.

**Glass candle jar** can be placed according to the need of different numbers of candles, by adjusting the brightness and lighting effect of the candle holder, to create a warm and romantic holiday atmosphere.