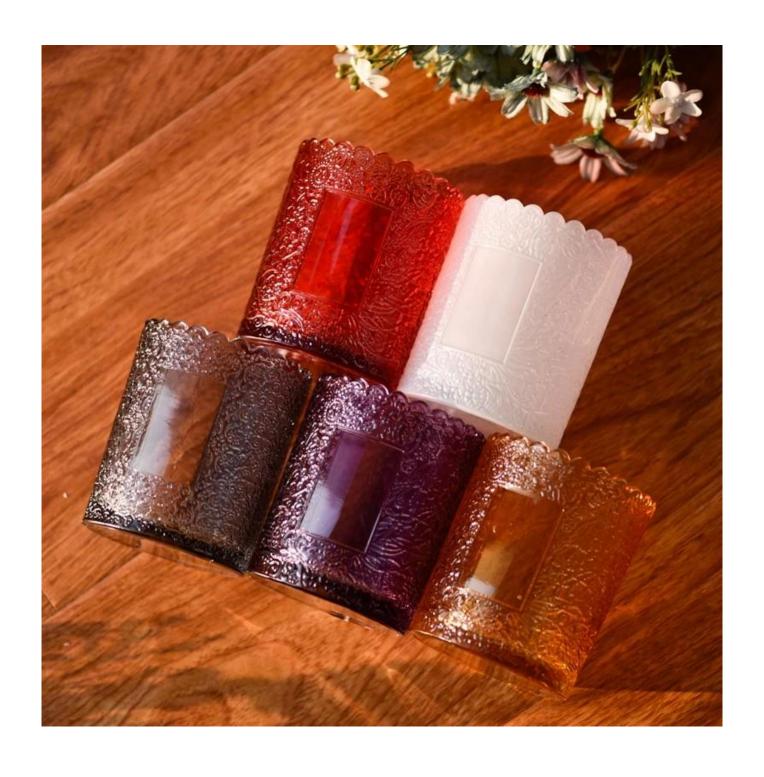

# **PACKING**

We have Normal packing, PVC box
Window box,carton box,pallet Color box, White box,ect.
of course,we can customize
Individual gift box for you.