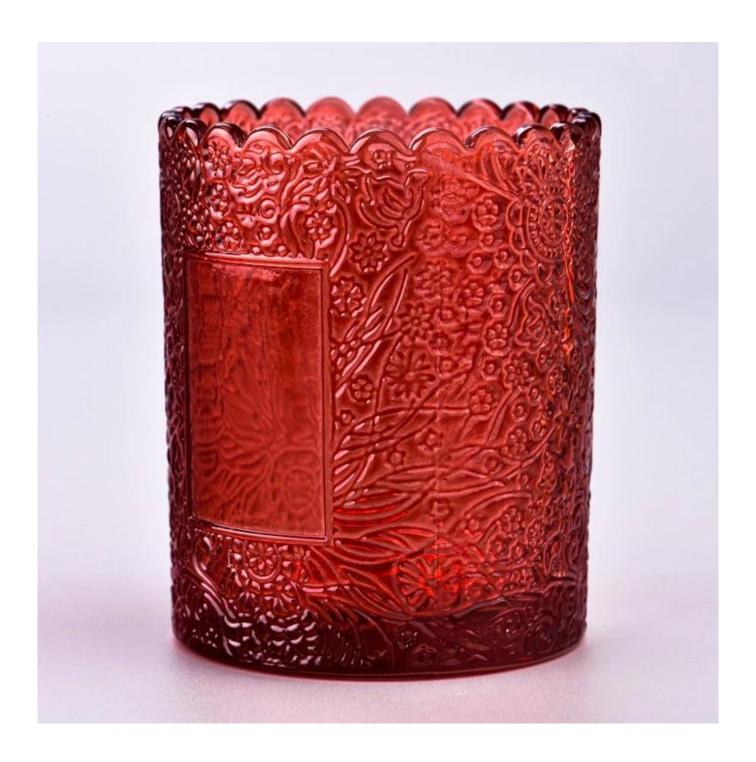

# product description

| product<br>name   | 255ml red color <b>glass candle holder</b> for home deco                                           |
|-------------------|----------------------------------------------------------------------------------------------------|
| Sample<br>time    | 1. 5 days if there is glass shape and size 2. 15 days, if you need new shapes and sizes glass      |
| Measure           | Item No.:SGKY23110303 Top dia: 75 mm Bottom dia: 71 mm Height: 90 mm Weight: 248 g Capacity:255 ml |
| Packing           | Normal packing, Individual gift box, PVC box, window box, color box, white box, etc                |
| Delivery<br>time  | Within 35 days after the sample and order confirmed                                                |
| Payment<br>term   | 30% deposit by T/T in advance and the balance against the copy of B/L                              |
| Shipment          | By sea,by air,by Express and your shipping agent is acceptable                                     |
| Usage<br>Occasion | Home decor, Wedding Decoration, Wedding Favors, Decoration enhancement,                            |

**Glass candle jar** have a clean and balanced shape for a more contemporary style container that fits a wide variety of branding styles.