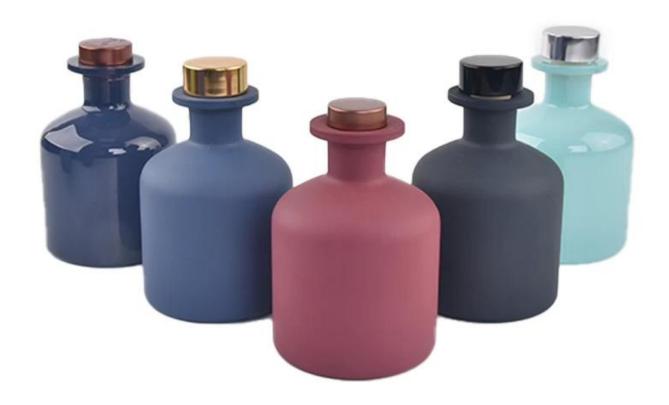

## 250ml glass aromatherapy reed diffuser fragrance glass bottle

Sunny Glasswares not only places  $\operatorname{OEM}$  /  $\operatorname{ODM}$  orders, but also helps many brands to start with product concepts.

|               | Itom Itom CCI C22011602                                                            |
|---------------|------------------------------------------------------------------------------------|
| Measure       | Item:Item:SGLG23011602                                                             |
|               | Top dia:45 mm                                                                      |
|               | Bottom dia: 80 mm                                                                  |
|               | Height: 113 mm                                                                     |
|               | Weight: 374 g                                                                      |
|               | Capcity:258 ml                                                                     |
| Packing       | Normal packing,Individual gift box, PVC box, window box, color box, white box, etc |
| Delivery time | Within 35 days after the sample and order confirmed                                |
| Payment term  | 30% deposit by T/T in advance and the balance against the copy of B/L              |
| Shipment      | By sea,by air,by Express and your shipping agent is acceptable                     |
| Usage         | Home decor,Wedding Decoration,Wedding Favors,Decoration enhancement                |
| Occasion      | 110me decor, wedding Decoration, wedding I dvors, Decoration emidneement           |