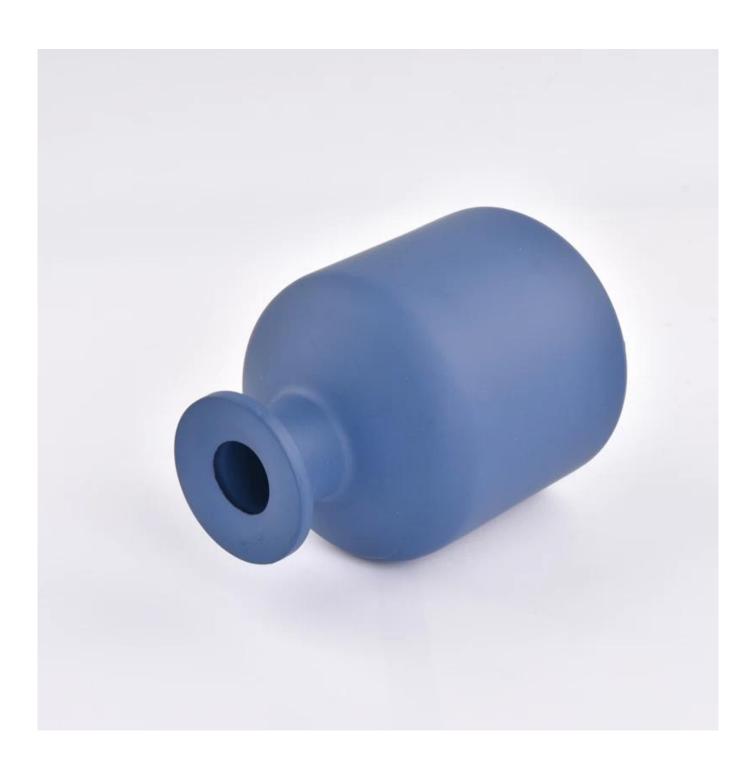

## 250ml glass aromatherapy reed diffuser fragrance glass bottle

Sunny Glasswares not only places  $\operatorname{OEM}$  /  $\operatorname{ODM}$  orders, but also helps many brands to start with product concepts.

|               | Itom Itom CCI C22011602                                                            |
|---------------|------------------------------------------------------------------------------------|
| Measure       | Item:Item:SGLG23011602                                                             |
|               | Top dia:45 mm                                                                      |
|               | Bottom dia: 80 mm                                                                  |
|               | Height: 113 mm                                                                     |
|               | Weight: 374 g                                                                      |
|               | Capcity:258 ml                                                                     |
| Packing       | Normal packing,Individual gift box, PVC box, window box, color box, white box, etc |
| Delivery time | Within 35 days after the sample and order confirmed                                |
| Payment term  | 30% deposit by T/T in advance and the balance against the copy of B/L              |
| Shipment      | By sea,by air,by Express and your shipping agent is acceptable                     |
| Usage         | Home decor,Wedding Decoration,Wedding Favors,Decoration enhancement                |
| Occasion      | 110me decor, wedding Decoration, wedding I dvors, Decoration emidneement           |