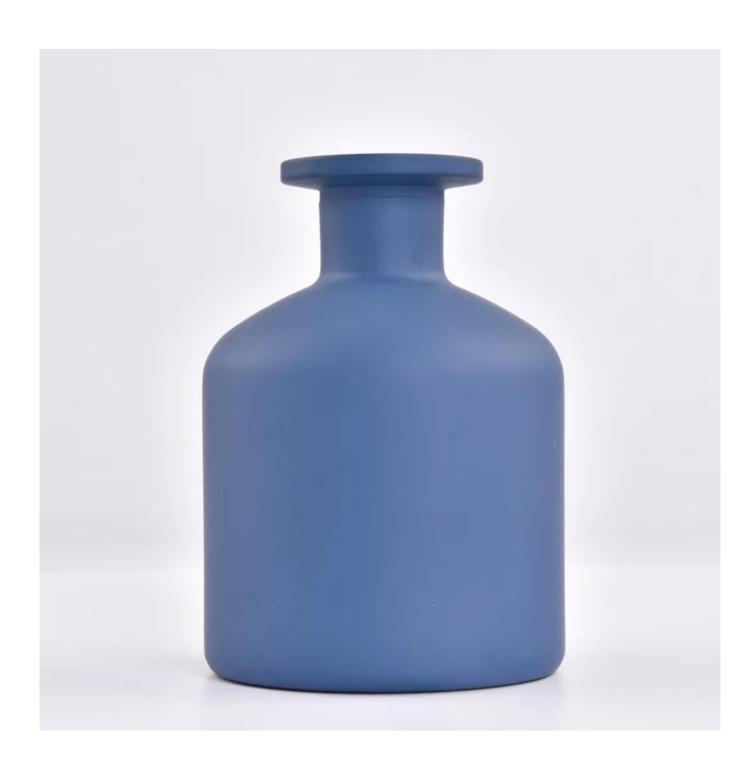

## 250ml glass aromatherapy reed diffuser fragrance glass bottle

Sunny Glasswares not only places  $\operatorname{OEM}$  /  $\operatorname{ODM}$  orders, but also helps many brands to start with product concepts.

|               | Itom Itom CCI C22011602                                                            |
|---------------|------------------------------------------------------------------------------------|
| Measure       | Item:Item:SGLG23011602                                                             |
|               | Top dia:45 mm                                                                      |
|               | Bottom dia: 80 mm                                                                  |
|               | Height: 113 mm                                                                     |
|               | Weight: 374 g                                                                      |
|               | Capcity:258 ml                                                                     |
| Packing       | Normal packing,Individual gift box, PVC box, window box, color box, white box, etc |
| Delivery time | Within 35 days after the sample and order confirmed                                |
| Payment term  | 30% deposit by T/T in advance and the balance against the copy of B/L              |
| Shipment      | By sea,by air,by Express and your shipping agent is acceptable                     |
| Usage         | Home decor,Wedding Decoration,Wedding Favors,Decoration enhancement                |
| Occasion      | 110me decor, wedding Decoration, wedding I dvors, Decoration emidneement           |