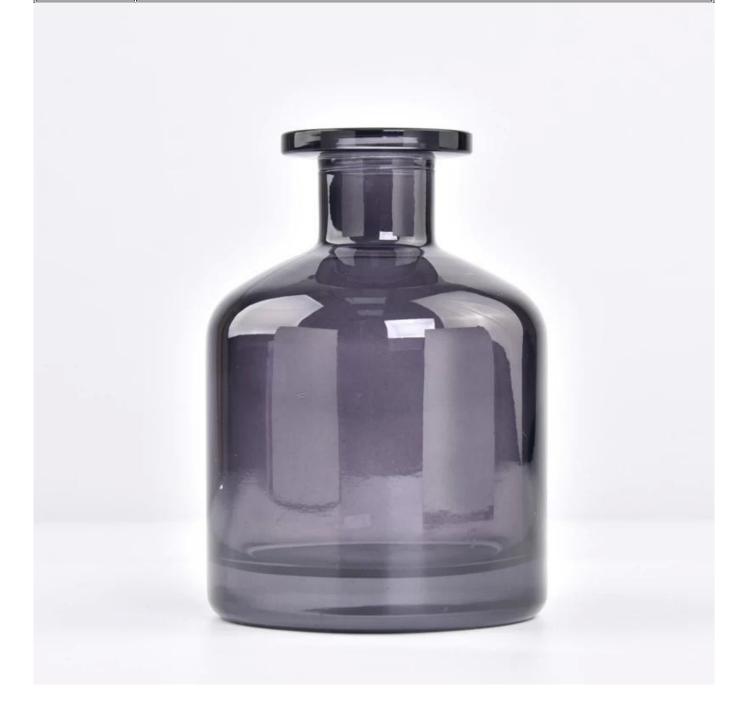

## 250ml diffuser bottles transparent black reed perfume bottles

Sunny Glasswares not only places OEM / ODM orders, but also helps many brands to start with product concepts.

| 1             |                                                                                     |
|---------------|-------------------------------------------------------------------------------------|
| Measure       | Item:Item:SGLG23011614                                                              |
|               | Top dia:45 mm                                                                       |
|               | Bottom dia: 80 mm                                                                   |
|               | Height: 113 mm                                                                      |
|               | Weight: 374 g                                                                       |
|               | Capcity:258 ml                                                                      |
| Packing       | Normal packing, Individual gift box, PVC box, window box, color box, white box, etc |
| Delivery time | Within 35 days after the sample and order confirmed                                 |
| Payment term  | 30% deposit by T/T in advance and the balance against the copy of B/L               |
| Shipment      | By sea,by air,by Express and your shipping agent is acceptable                      |
| Usage         | Home decor, Wedding Decoration, Wedding Favors, Decoration enhancement              |
| Occasion      |                                                                                     |