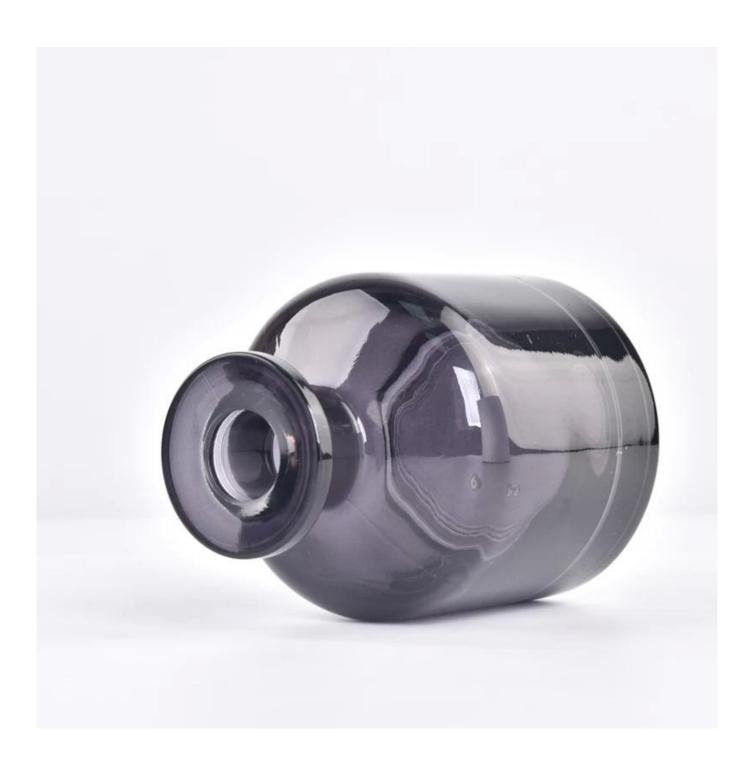

## 250ml diffuser bottles transparent black reed perfume bottles

Sunny Glasswares not only places OEM / ODM orders, but also helps many brands to start with product concepts.

| 1             |                                                                                     |
|---------------|-------------------------------------------------------------------------------------|
| Measure       | Item:Item:SGLG23011614                                                              |
|               | Top dia:45 mm                                                                       |
|               | Bottom dia: 80 mm                                                                   |
|               | Height: 113 mm                                                                      |
|               | Weight: 374 g                                                                       |
|               | Capcity:258 ml                                                                      |
| Packing       | Normal packing, Individual gift box, PVC box, window box, color box, white box, etc |
| Delivery time | Within 35 days after the sample and order confirmed                                 |
| Payment term  | 30% deposit by T/T in advance and the balance against the copy of B/L               |
| Shipment      | By sea,by air,by Express and your shipping agent is acceptable                      |
| Usage         | Home decor, Wedding Decoration, Wedding Favors, Decoration enhancement              |
| Occasion      |                                                                                     |