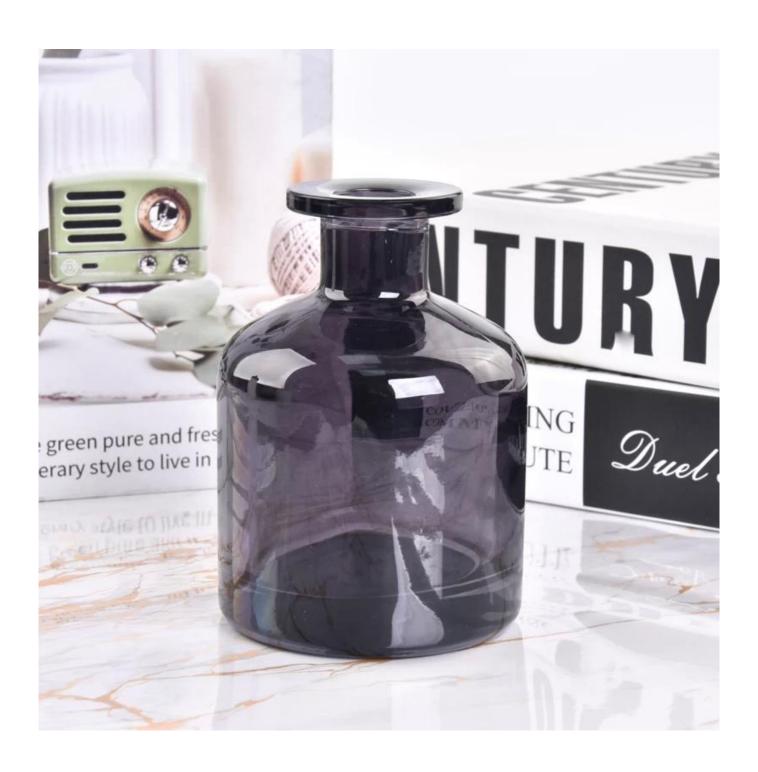

## 250ml diffuser bottles transparent black reed perfume bottles

Sunny Glasswares not only places OEM / ODM orders, but also helps many brands to start with product concepts.

| 1             |                                                                                     |
|---------------|-------------------------------------------------------------------------------------|
| Measure       | Item:Item:SGLG23011614                                                              |
|               | Top dia:45 mm                                                                       |
|               | Bottom dia: 80 mm                                                                   |
|               | Height: 113 mm                                                                      |
|               | Weight: 374 g                                                                       |
|               | Capcity:258 ml                                                                      |
| Packing       | Normal packing, Individual gift box, PVC box, window box, color box, white box, etc |
| Delivery time | Within 35 days after the sample and order confirmed                                 |
| Payment term  | 30% deposit by T/T in advance and the balance against the copy of B/L               |
| Shipment      | By sea,by air,by Express and your shipping agent is acceptable                      |
| Usage         | Home decor, Wedding Decoration, Wedding Favors, Decoration enhancement              |
| Occasion      |                                                                                     |