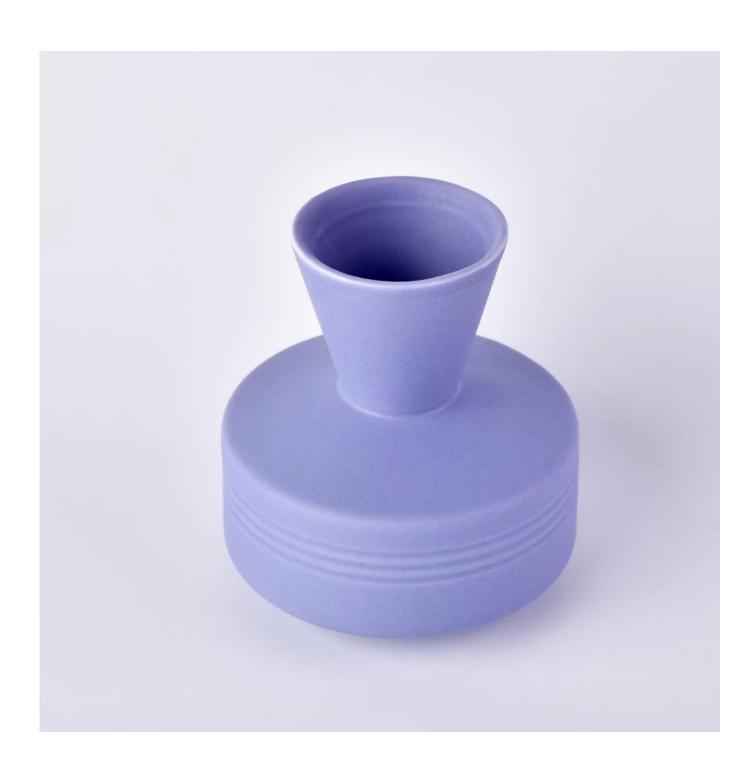

## 250ml colorful glazing ceramic diffuser bottles wholesaler

Sunny Glassware is the leading manufacturer of candle holders in China. Sunny Glassware not only carries out OEM / ODM orders, but also helps many brands start the product concept.

Contact us: sales36@sunnyglassware.com for more details

| product name     | 250ml colorful glazing ceramic diffuser bottles wholesaler                                                                                                                                                                  |
|------------------|-----------------------------------------------------------------------------------------------------------------------------------------------------------------------------------------------------------------------------|
| Item             | SGSQ18051001                                                                                                                                                                                                                |
| Size             | Item No.:SGSQ18051001 Top Dia[87mm Bottom Dia[87mm Height]104mm Weight: 215g Capacity:244ml MOQ: 3000 pieces                                                                                                                |
| Capacity         | candle holders of different sizes etc. It's available                                                                                                                                                                       |
| Sampling time    | 1.5 days if the shape and size of the products exist 2.15 days if you need a new shape and size of products                                                                                                                 |
| package          | Regular safety packing 24pcs / 36pcs / 48pcs and so on for export carton with egg divider                                                                                                                                   |
| MOQ              | 3000pcs                                                                                                                                                                                                                     |
| Delivery time    | Within 55 days of order confirmation                                                                                                                                                                                        |
| Payment terms    | 30% deposit by T / T in advance, the balance after showing the copy of B / L $$                                                                                                                                             |
| Product features | <ol> <li>High quality and competitive prices</li> <li>ASTM test</li> <li>Eco-friendly</li> <li>It is widely aimed at weddings, parties, home, bars etc.</li> <li>ceramic contianer with transmutation decoration</li> </ol> |