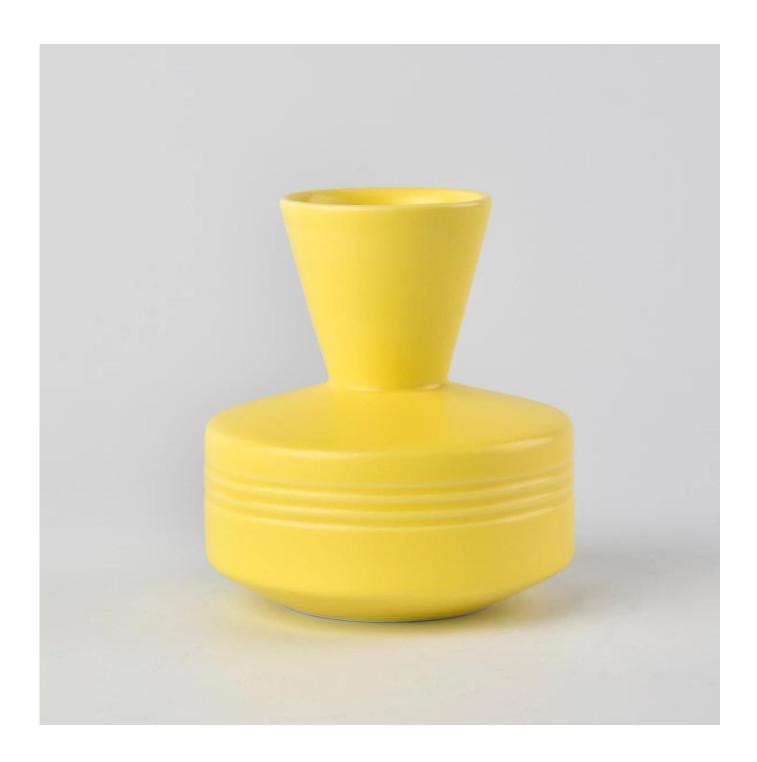

## 250ml colorful glazing ceramic diffuser bottles wholesaler

Sunny Glassware is the leading manufacturer of candle holders in China. Sunny Glassware not only carries out OEM / ODM orders, but also helps many brands start the product concept.

Contact us: sales36@sunnyglassware.com for more details

| product name     | 250ml colorful glazing ceramic diffuser bottles wholesaler                                                                                                                                                                  |
|------------------|-----------------------------------------------------------------------------------------------------------------------------------------------------------------------------------------------------------------------------|
| Item             | SGSQ18051001                                                                                                                                                                                                                |
| Size             | Item No.:SGSQ18051001 Top Dia[87mm Bottom Dia[87mm Height]104mm Weight: 215g Capacity:244ml MOQ: 3000 pieces                                                                                                                |
| Capacity         | candle holders of different sizes etc. It's available                                                                                                                                                                       |
| Sampling time    | 1.5 days if the shape and size of the products exist 2.15 days if you need a new shape and size of products                                                                                                                 |
| package          | Regular safety packing 24pcs / 36pcs / 48pcs and so on for export carton with egg divider                                                                                                                                   |
| MOQ              | 3000pcs                                                                                                                                                                                                                     |
| Delivery time    | Within 55 days of order confirmation                                                                                                                                                                                        |
| Payment terms    | 30% deposit by T / T in advance, the balance after showing the copy of B / L $$                                                                                                                                             |
| Product features | <ol> <li>High quality and competitive prices</li> <li>ASTM test</li> <li>Eco-friendly</li> <li>It is widely aimed at weddings, parties, home, bars etc.</li> <li>ceramic contianer with transmutation decoration</li> </ol> |