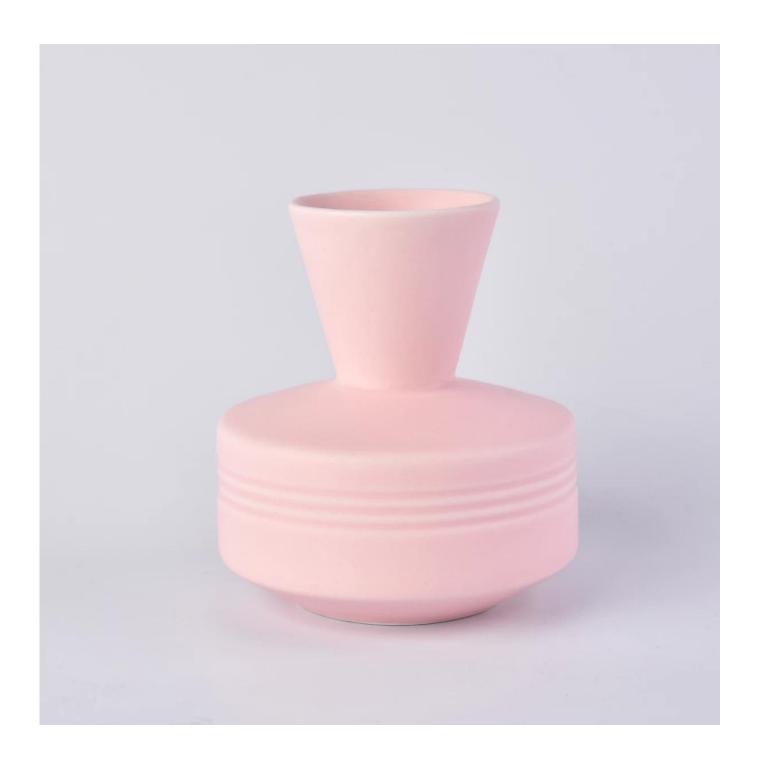

## 250ml colorful glazing ceramic diffuser bottles wholesaler

Sunny Glassware is the leading manufacturer of candle holders in China. Sunny Glassware not only carries out OEM / ODM orders, but also helps many brands start the product concept.

Contact us: sales36@sunnyglassware.com for more details

| product name     | 250ml colorful glazing ceramic diffuser bottles wholesaler                                                                                                                                                                  |
|------------------|-----------------------------------------------------------------------------------------------------------------------------------------------------------------------------------------------------------------------------|
| Item             | SGSQ18051001                                                                                                                                                                                                                |
| Size             | Item No.:SGSQ18051001 Top Dia[87mm Bottom Dia[87mm Height]104mm Weight: 215g Capacity:244ml MOQ: 3000 pieces                                                                                                                |
| Capacity         | candle holders of different sizes etc. It's available                                                                                                                                                                       |
| Sampling time    | 1.5 days if the shape and size of the products exist 2.15 days if you need a new shape and size of products                                                                                                                 |
| package          | Regular safety packing 24pcs / 36pcs / 48pcs and so on for export carton with egg divider                                                                                                                                   |
| MOQ              | 3000pcs                                                                                                                                                                                                                     |
| Delivery time    | Within 55 days of order confirmation                                                                                                                                                                                        |
| Payment terms    | 30% deposit by T / T in advance, the balance after showing the copy of B / L $$                                                                                                                                             |
| Product features | <ol> <li>High quality and competitive prices</li> <li>ASTM test</li> <li>Eco-friendly</li> <li>It is widely aimed at weddings, parties, home, bars etc.</li> <li>ceramic contianer with transmutation decoration</li> </ol> |