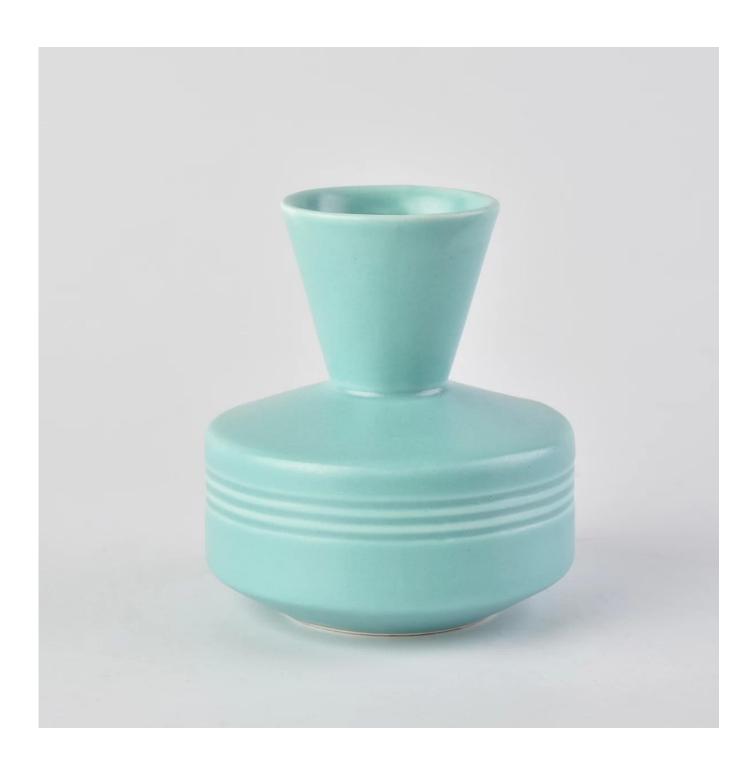

## 250ml colorful glazing ceramic diffuser bottles wholesaler

Sunny Glassware is the leading manufacturer of candle holders in China. Sunny Glassware not only carries out OEM / ODM orders, but also helps many brands start the product concept.

Contact us: sales36@sunnyglassware.com for more details

| product name     | 250ml colorful glazing ceramic diffuser bottles wholesaler                                                                                                                                                                  |
|------------------|-----------------------------------------------------------------------------------------------------------------------------------------------------------------------------------------------------------------------------|
| Item             | SGSQ18051001                                                                                                                                                                                                                |
| Size             | Item No.:SGSQ18051001 Top Dia[87mm Bottom Dia[87mm Height]104mm Weight: 215g Capacity:244ml MOQ: 3000 pieces                                                                                                                |
| Capacity         | candle holders of different sizes etc. It's available                                                                                                                                                                       |
| Sampling time    | 1.5 days if the shape and size of the products exist 2.15 days if you need a new shape and size of products                                                                                                                 |
| package          | Regular safety packing 24pcs / 36pcs / 48pcs and so on for export carton with egg divider                                                                                                                                   |
| MOQ              | 3000pcs                                                                                                                                                                                                                     |
| Delivery time    | Within 55 days of order confirmation                                                                                                                                                                                        |
| Payment terms    | 30% deposit by T / T in advance, the balance after showing the copy of B / L $$                                                                                                                                             |
| Product features | <ol> <li>High quality and competitive prices</li> <li>ASTM test</li> <li>Eco-friendly</li> <li>It is widely aimed at weddings, parties, home, bars etc.</li> <li>ceramic contianer with transmutation decoration</li> </ol> |