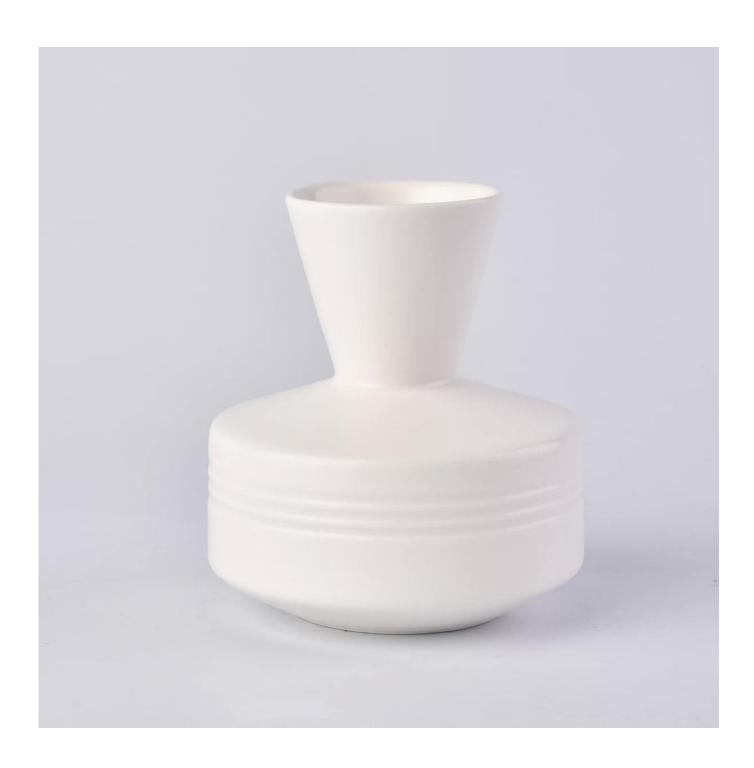

## 250ml colorful glazing ceramic diffuser bottles wholesaler

Sunny Glassware is the leading manufacturer of candle holders in China. Sunny Glassware not only carries out OEM / ODM orders, but also helps many brands start the product concept.

Contact us: sales36@sunnyglassware.com for more details

| product name     | 250ml colorful glazing ceramic diffuser bottles wholesaler                                                                                                                                                                  |
|------------------|-----------------------------------------------------------------------------------------------------------------------------------------------------------------------------------------------------------------------------|
| Item             | SGSQ18051001                                                                                                                                                                                                                |
| Size             | Item No.:SGSQ18051001 Top Dia[87mm Bottom Dia[87mm Height]104mm Weight: 215g Capacity:244ml MOQ: 3000 pieces                                                                                                                |
| Capacity         | candle holders of different sizes etc. It's available                                                                                                                                                                       |
| Sampling time    | 1.5 days if the shape and size of the products exist 2.15 days if you need a new shape and size of products                                                                                                                 |
| package          | Regular safety packing 24pcs / 36pcs / 48pcs and so on for export carton with egg divider                                                                                                                                   |
| MOQ              | 3000pcs                                                                                                                                                                                                                     |
| Delivery time    | Within 55 days of order confirmation                                                                                                                                                                                        |
| Payment terms    | 30% deposit by T / T in advance, the balance after showing the copy of B / L $$                                                                                                                                             |
| Product features | <ol> <li>High quality and competitive prices</li> <li>ASTM test</li> <li>Eco-friendly</li> <li>It is widely aimed at weddings, parties, home, bars etc.</li> <li>ceramic contianer with transmutation decoration</li> </ol> |