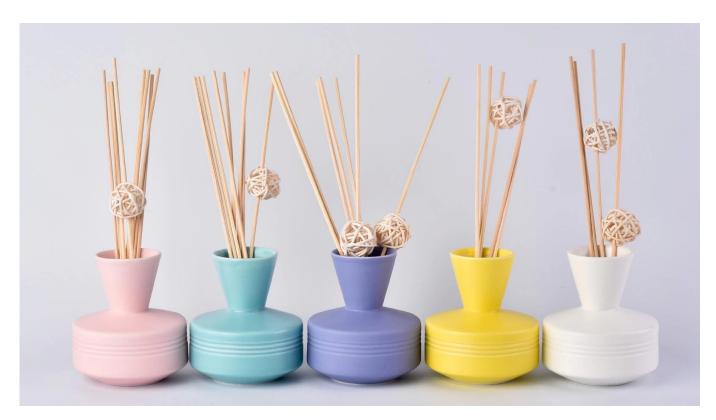

## 250ml colorful glazing ceramic diffuser bottles wholesaler

Sunny Glassware is the leading manufacturer of candle holders in China. Sunny Glassware not only carries out OEM / ODM orders, but also helps many brands start the product concept.

Contact us: sales36@sunnyglassware.com for more details

| product name     | 250ml colorful glazing ceramic diffuser bottles wholesaler                                                                                                                                                                  |
|------------------|-----------------------------------------------------------------------------------------------------------------------------------------------------------------------------------------------------------------------------|
| Item             | SGSQ18051001                                                                                                                                                                                                                |
| Size             | Item No.:SGSQ18051001 Top Dia[87mm Bottom Dia[87mm Height]104mm Weight: 215g Capacity:244ml MOQ: 3000 pieces                                                                                                                |
| Capacity         | candle holders of different sizes etc. It's available                                                                                                                                                                       |
| Sampling time    | 1.5 days if the shape and size of the products exist 2.15 days if you need a new shape and size of products                                                                                                                 |
| package          | Regular safety packing 24pcs / 36pcs / 48pcs and so on for export carton with egg divider                                                                                                                                   |
| MOQ              | 3000pcs                                                                                                                                                                                                                     |
| Delivery time    | Within 55 days of order confirmation                                                                                                                                                                                        |
| Payment terms    | 30% deposit by T / T in advance, the balance after showing the copy of B / L $$                                                                                                                                             |
| Product features | <ol> <li>High quality and competitive prices</li> <li>ASTM test</li> <li>Eco-friendly</li> <li>It is widely aimed at weddings, parties, home, bars etc.</li> <li>ceramic contianer with transmutation decoration</li> </ol> |