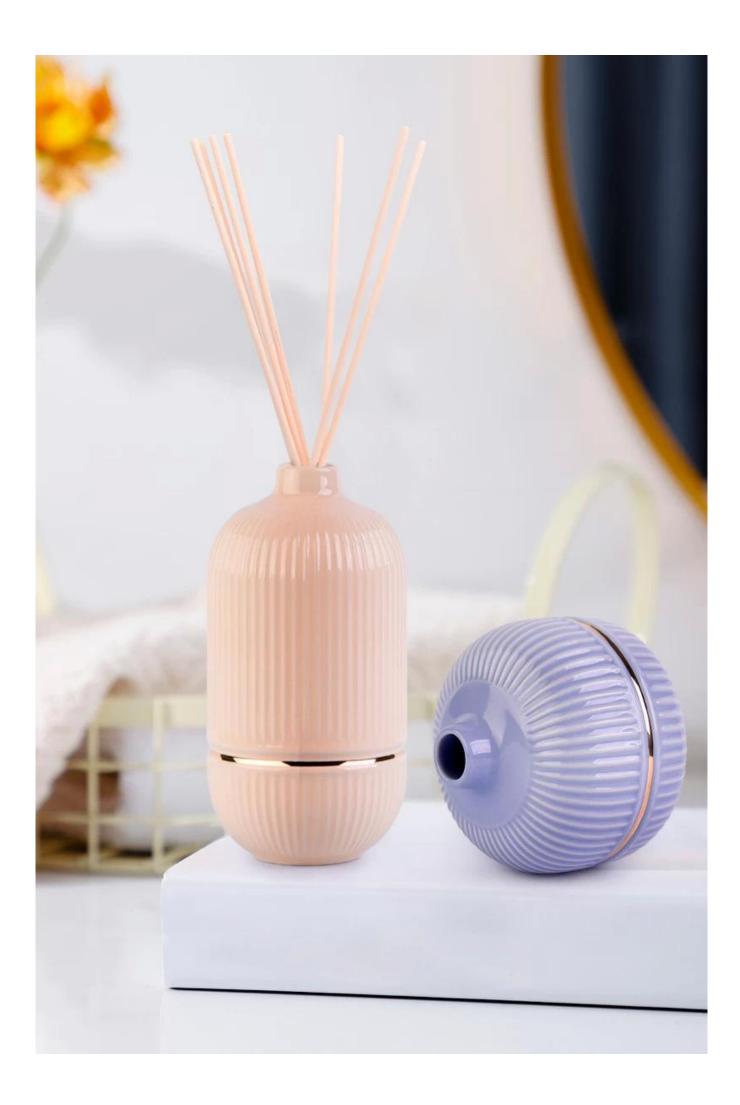

## 250ml ceramic diffuser bottles onion-shaped design

This ceramic <u>diffuser bottle</u> with onion shape as the design element, matching the same style <u>candle</u>

jar, plus a gold-lined decoration which used for home decoration, make life full of daily necessities.

Whether you put it in the bedroom, living room, bathroom, office, or shop, it will be a beautiful piece of art.

| Capacity | 250ml |
|----------|-------|
| weight   | 211g  |
| Max Dia  | 88mm  |

A narrow mouth design helps to reduce the evaporation of essential oils, and the fragrance lasts longer.