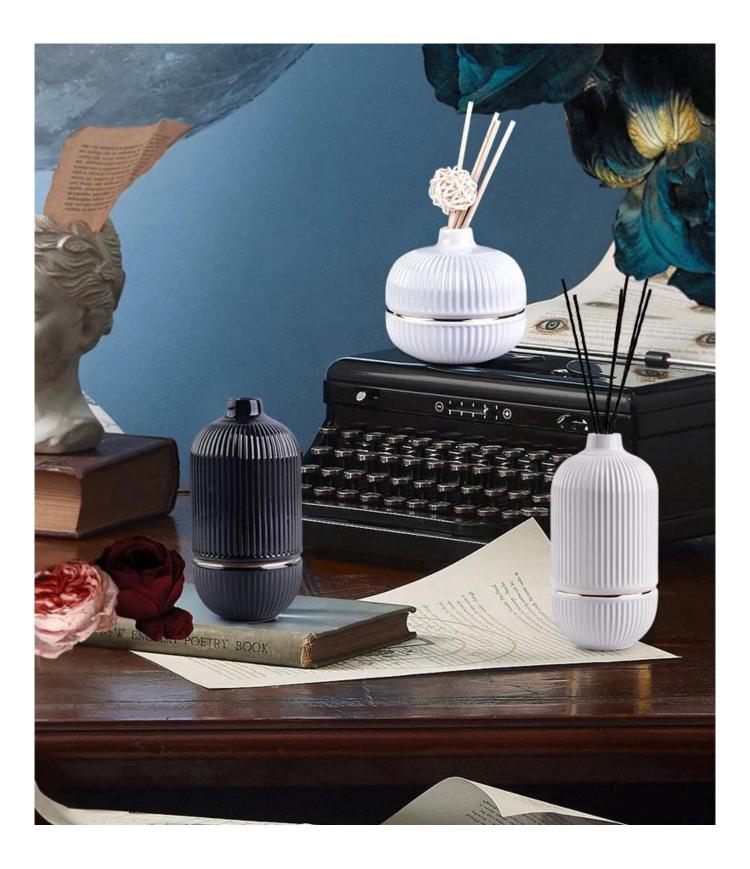

## 250ml ceramic diffuser bottles onion-shaped design

This ceramic <u>diffuser bottle</u> with onion shape as the design element, matching the same style <u>candle</u>

jar, plus a gold-lined decoration which used for home decoration, make life full of daily necessities.

Whether you put it in the bedroom, living room, bathroom, office, or shop, it will be a beautiful piece of art.

| Capacity | 250ml |
|----------|-------|
| weight   | 211g  |
| Max Dia  | 88mm  |

A narrow mouth design helps to reduce the evaporation of essential oils, and the fragrance lasts longer.