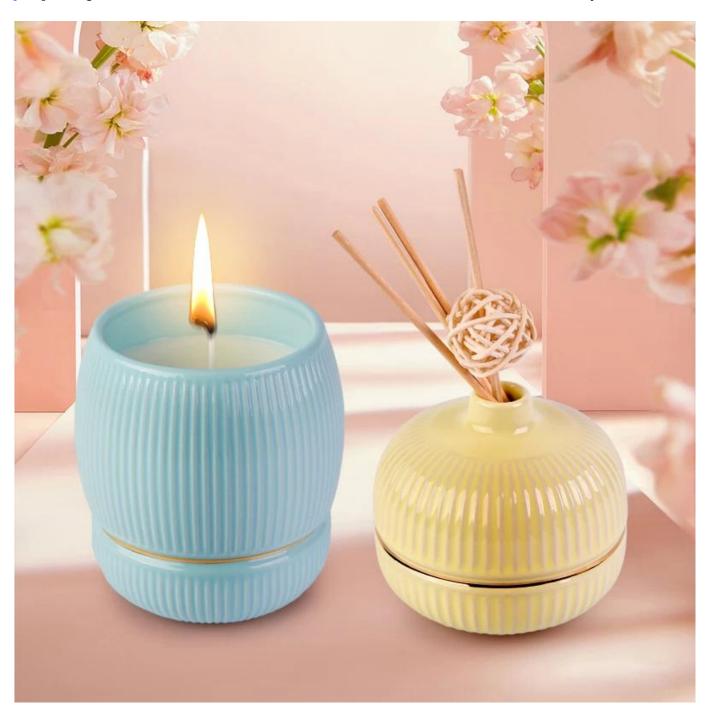

## 250ml ceramic diffuser bottles onion-shaped design

This ceramic <u>diffuser bottle</u> with onion shape as the design element, matching the same style <u>candle</u>

jar, plus a gold-lined decoration which used for home decoration, make life full of daily necessities.

Whether you put it in the bedroom, living room, bathroom, office, or shop, it will be a beautiful piece of art.

| Capacity | 250ml |
|----------|-------|
| weight   | 211g  |
| Max Dia  | 88mm  |

A narrow mouth design helps to reduce the evaporation of essential oils, and the fragrance lasts longer.