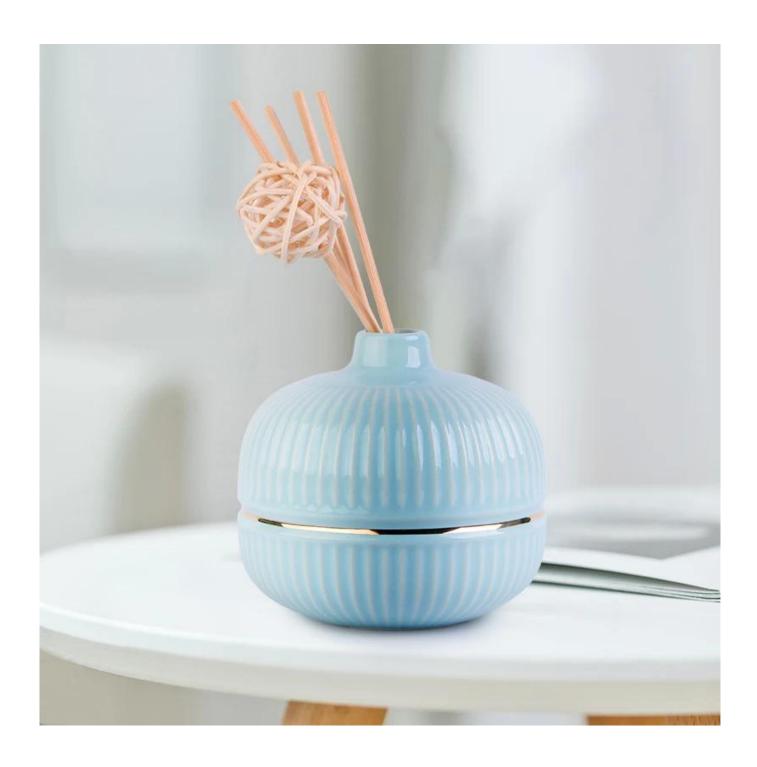

## 250ml ceramic diffuser bottles onion-shaped design

This ceramic <u>diffuser bottle</u> with onion shape as the design element, matching the same style <u>candle</u>

jar, plus a gold-lined decoration which used for home decoration, make life full of daily necessities.

Whether you put it in the bedroom, living room, bathroom, office, or shop, it will be a beautiful piece of art.

| Capacity | 250ml |
|----------|-------|
| weight   | 211g  |
| Max Dia  | 88mm  |

A narrow mouth design helps to reduce the evaporation of essential oils, and the fragrance lasts longer.