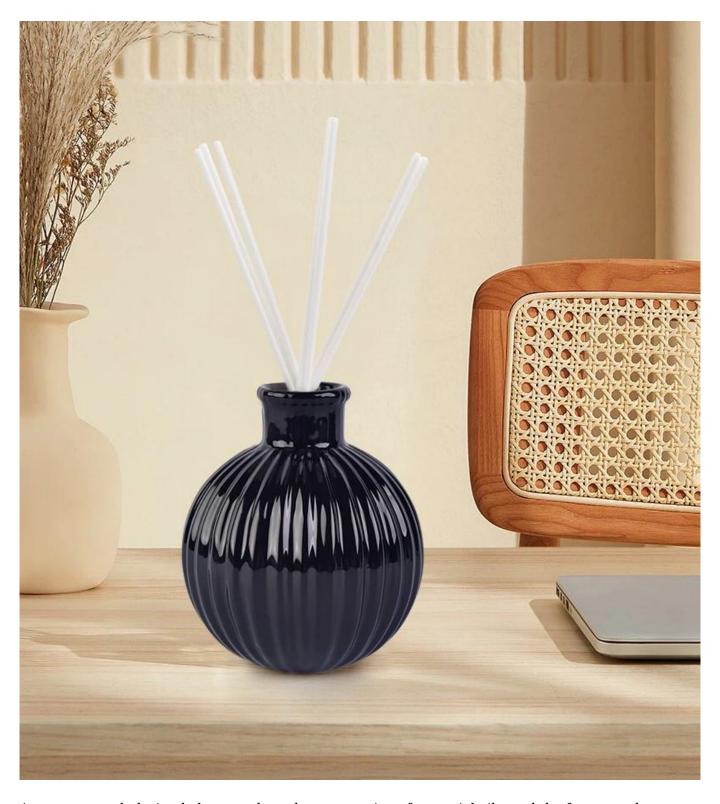

## 250ml ceramic diffuser bottles onion-shaped design

This ceramic <u>diffuser bottle</u> with onion shape as the design element, matching the same style <u>candle</u>

jar, plus a gold-lined decoration which used for home decoration, make life full of daily necessities.

Whether you put it in the bedroom, living room, bathroom, office, or shop, it will be a beautiful piece of art.

| Capacity | 250ml |
|----------|-------|
| weight   | 211g  |
| Max Dia  | 88mm  |

A narrow mouth design helps to reduce the evaporation of essential oils, and the fragrance lasts longer.