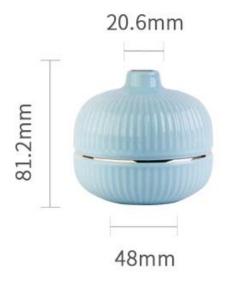

Whether you put it in the bedroom, living room, bathroom, office, or shop, it will be a beautiful piece of art.

| Capacity | 250ml |
|----------|-------|
| weight   | 211g  |
| Max Dia  | 88mm  |

A narrow mouth design helps to reduce the evaporation of essential oils, and the fragrance lasts longer.