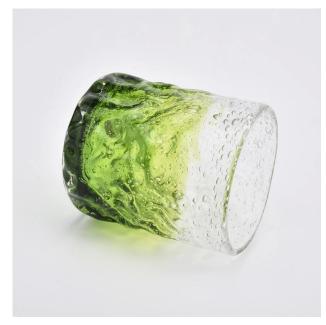

# 250ml Luxury Green Color Votive Candle Holders for Christmas Gift

## **DEEP PROCESSING**

SIINI

250ml Luxury Green Color Votive Candle Holders for Christmas Gift

#### Flexible size design allows your market to grow rapidly

Top dia: 75 mm Bottom dia: 75mm Height:89mm Weight: 272g Capacity: 250ml

Custom designs and different sizes available

With our strong support, our customers are growing rapidly, from small labs to industry leaders.