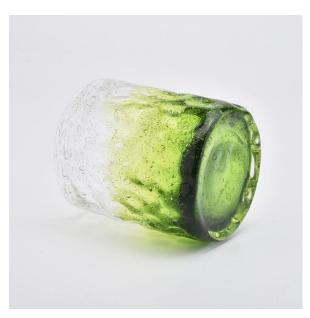

# 250ml Luxury Green Color Votive Candle Holders for Christmas Gift

## **DEEP PROCESSING**

SIINI

250ml Luxury Green Color Votive Candle Holders for Christmas Gift

#### Flexible size design allows your market to grow rapidly

Top dia: 75 mm Bottom dia: 75mm Height:89mm Weight: 272g Capacity: 250ml

Custom designs and different sizes available

With our strong support, our customers are growing rapidly, from small labs to industry leaders.