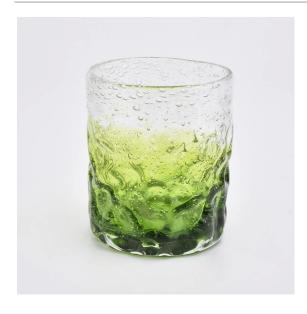

# 250ml Luxury Green Color Votive Candle Holders for Christmas Gift

## **DEEP PROCESSING**

SIINI

250ml Luxury Green Color Votive Candle Holders for Christmas Gift

#### Flexible size design allows your market to grow rapidly

Top dia: 75 mm Bottom dia: 75mm Height:89mm Weight: 272g Capacity: 250ml

Custom designs and different sizes available

With our strong support, our customers are growing rapidly, from small labs to industry leaders.