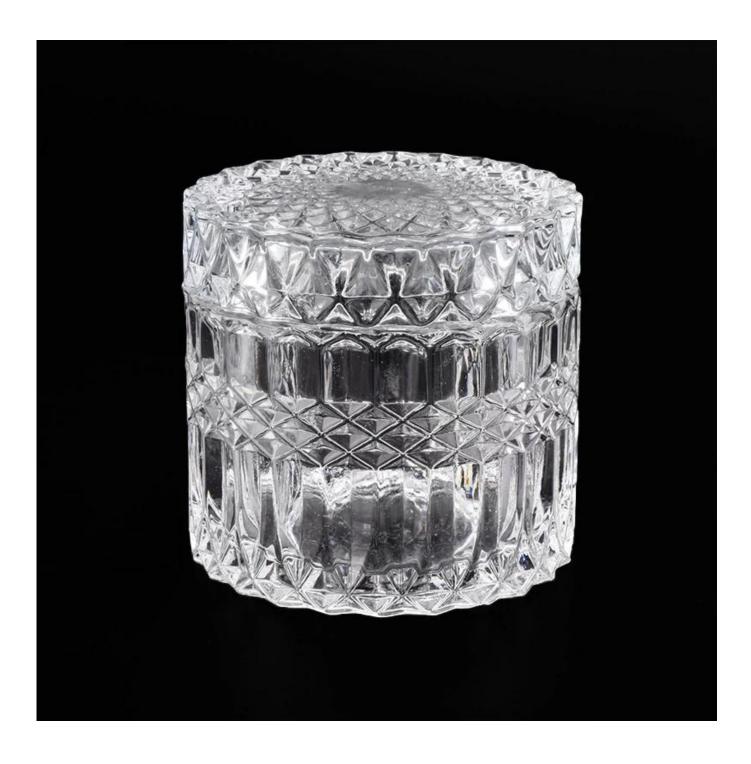

## 250ML Elegant Crystal Glass Candle Jar with Lid for Decor

1.Sunny Group has offered glassware for 26 years with all kinds of products being exported to more than 30 countries and regions.

2.We are the exclusive supplier of Nest Fragrance, Candle Lite, UGG etc popular brands, which 80% aroma vessels are from Sunny Glassware.

3.Focusing on luxury fragrance products in the latest 10 years, Sunny Glassware is the supplier of 80% fragrance brands in the United States.

| Item numbe       | SGHX19051407                                                                                                                                                                                                |
|------------------|-------------------------------------------------------------------------------------------------------------------------------------------------------------------------------------------------------------|
| Specification    | Jar:<br>Top dia: 90mm<br>Bottom dia: 90mm<br>Height: 65mm<br>Weight: 309g<br>Capacity: 250ml<br>Lid:<br>Top dia: 90mm<br>Height: 23mm<br>Weight: 166g                                                       |
| Sampling time    | <ol> <li>1.5 days if the shape and size of the products exist</li> <li>2.15 days if you need new shape and size of the products</li> </ol>                                                                  |
| package          | 24pcs / 36pcs / 48pcs security regular packing and so on. For export carton with egg divider                                                                                                                |
| MOQ              | 10000pcs                                                                                                                                                                                                    |
| Delivery time    | Within 35 days after the order confirmed                                                                                                                                                                    |
| Payment terms    | 30% deposit by T / T in advance, balance against copy of B / L                                                                                                                                              |
| Product features | <ol> <li>High quality and competitive prices</li> <li>Test of FDA, SGS, LFGB etc.</li> <li>Eco friendly</li> <li>It is widely aimed at weddings, parties, home, bars, etc.</li> <li>machine made</li> </ol> |