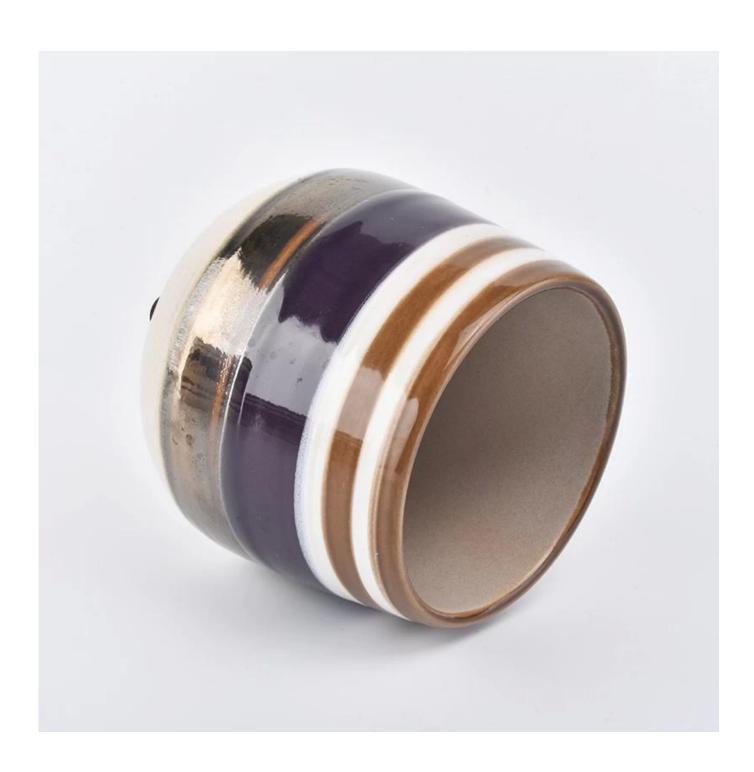

## 24oz ceramic candle jars wholesale

| Element name     | 24oz ceramic candle jars wholesale                                                                                                                                                                      |
|------------------|---------------------------------------------------------------------------------------------------------------------------------------------------------------------------------------------------------|
| Object number.   | SGJW190129016                                                                                                                                                                                           |
| Cut it           | Article-No .: SGJW190129016  Top dia: 100mm Bottom dia: 120mm Height:100mm Weight: 462g Capacity: 680ml  Other sizes: 5 ounces / 8 ounces / 10 ounces / 12 ounces/ 16 ounces are also available         |
| Capacity         | 10oz 14oz 16oz etc. It's available                                                                                                                                                                      |
| Sampling time    | 1.5 days if the shape and size of the products exist 2.15 days if you need new shape and size of the products                                                                                           |
| Packaging        | 24pcs / 36pcs / 48pcs regular safety packing and so on For export carton with egg divider                                                                                                               |
| MOQ              | 3000pcs                                                                                                                                                                                                 |
| Delivery time    | Within 35 days after the order confirmed                                                                                                                                                                |
| Payment terms    | 30% deposit by T / T in advance, the balance after showing the copy of B / L                                                                                                                            |
| Product features | <ol> <li>High quality and competitive prices</li> <li>Testing FDA, SGS, LFGB etc.</li> <li>Eco Friendly</li> <li>It is widely aimed at Wedding, party, home, bars etc.</li> <li>Machine made</li> </ol> |