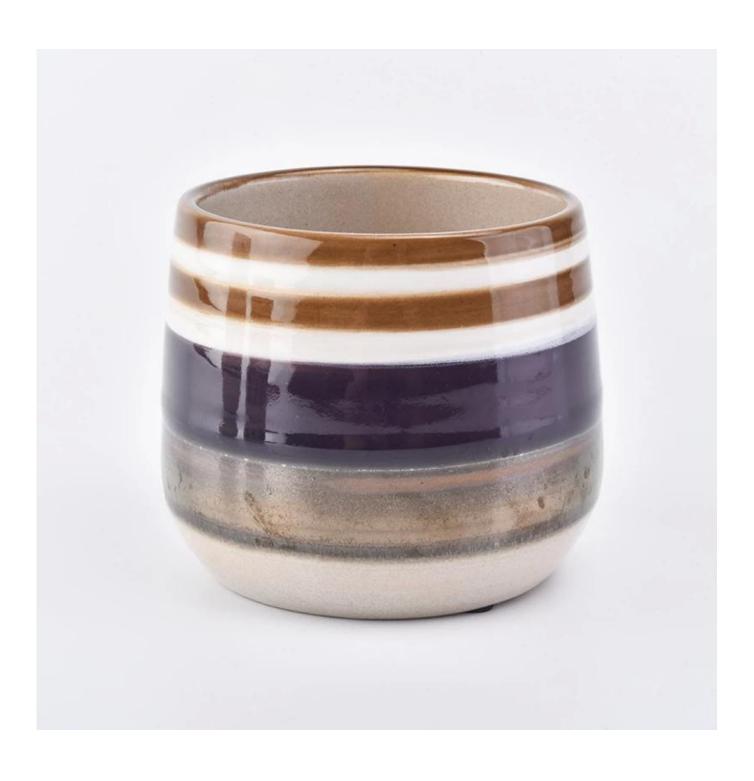

## 24oz ceramic candle jars wholesale

| Element name     | 24oz ceramic candle jars wholesale                                                                                                                                                                      |
|------------------|---------------------------------------------------------------------------------------------------------------------------------------------------------------------------------------------------------|
| Object number.   | SGJW190129016                                                                                                                                                                                           |
| Cut it           | Article-No .: SGJW190129016  Top dia: 100mm Bottom dia: 120mm Height:100mm Weight: 462g Capacity: 680ml  Other sizes: 5 ounces / 8 ounces / 10 ounces / 12 ounces/ 16 ounces are also available         |
| Capacity         | 10oz 14oz 16oz etc. It's available                                                                                                                                                                      |
| Sampling time    | 1.5 days if the shape and size of the products exist 2.15 days if you need new shape and size of the products                                                                                           |
| Packaging        | 24pcs / 36pcs / 48pcs regular safety packing and so on For export carton with egg divider                                                                                                               |
| MOQ              | 3000pcs                                                                                                                                                                                                 |
| Delivery time    | Within 35 days after the order confirmed                                                                                                                                                                |
| Payment terms    | 30% deposit by T / T in advance, the balance after showing the copy of B / L                                                                                                                            |
| Product features | <ol> <li>High quality and competitive prices</li> <li>Testing FDA, SGS, LFGB etc.</li> <li>Eco Friendly</li> <li>It is widely aimed at Wedding, party, home, bars etc.</li> <li>Machine made</li> </ol> |