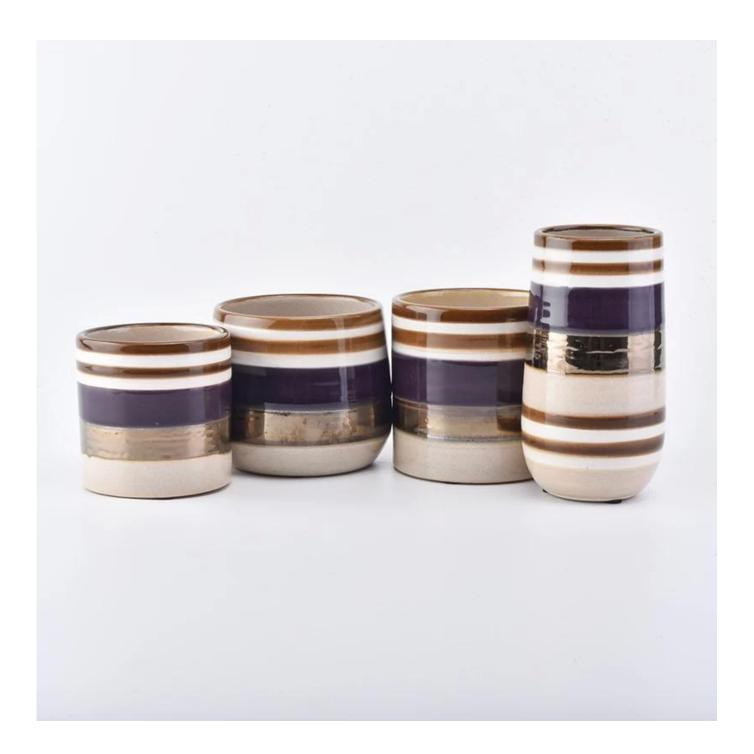

## 24oz ceramic candle jars wholesale

| Element name     | 24oz ceramic candle jars wholesale                                                                                                                                                                      |
|------------------|---------------------------------------------------------------------------------------------------------------------------------------------------------------------------------------------------------|
| Object number.   | SGJW190129016                                                                                                                                                                                           |
| Cut it           | Article-No .: SGJW190129016  Top dia: 100mm Bottom dia: 120mm Height:100mm Weight: 462g Capacity: 680ml  Other sizes: 5 ounces / 8 ounces / 10 ounces / 12 ounces/ 16 ounces are also available         |
| Capacity         | 10oz 14oz 16oz etc. It's available                                                                                                                                                                      |
| Sampling time    | 1.5 days if the shape and size of the products exist 2.15 days if you need new shape and size of the products                                                                                           |
| Packaging        | 24pcs / 36pcs / 48pcs regular safety packing and so on For export carton with egg divider                                                                                                               |
| MOQ              | 3000pcs                                                                                                                                                                                                 |
| Delivery time    | Within 35 days after the order confirmed                                                                                                                                                                |
| Payment terms    | 30% deposit by T / T in advance, the balance after showing the copy of B / L                                                                                                                            |
| Product features | <ol> <li>High quality and competitive prices</li> <li>Testing FDA, SGS, LFGB etc.</li> <li>Eco Friendly</li> <li>It is widely aimed at Wedding, party, home, bars etc.</li> <li>Machine made</li> </ol> |