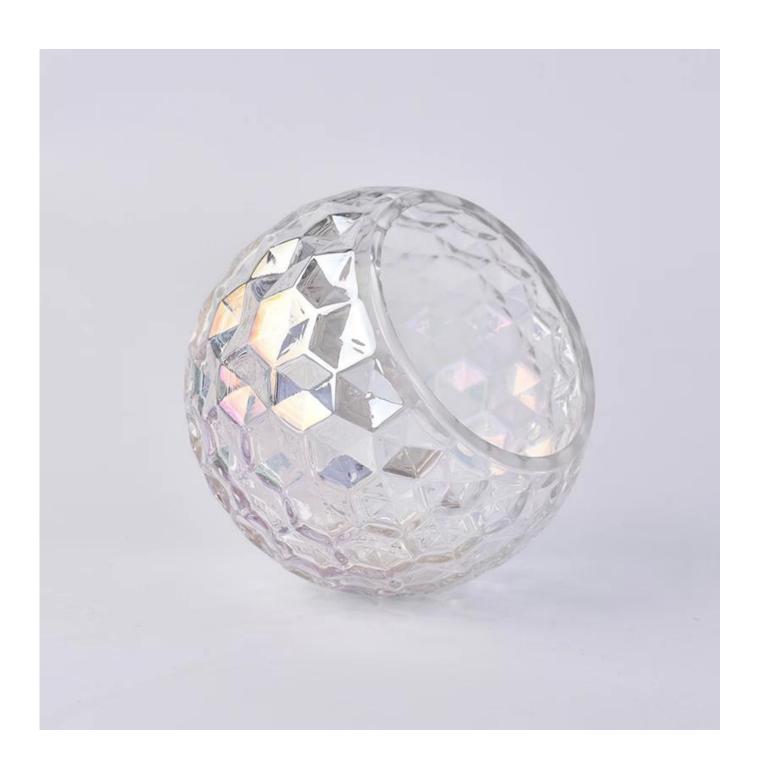

# 24oz Large diamond cut ball glass container for home decoration

## **Products Details**

| Name         | 24oz Large diamond cut ball glass container for home decoration |
|--------------|-----------------------------------------------------------------|
| ltem Details | Item No.:SGLYP18050312                                          |
|              | Top dia: 92mm                                                   |
|              | Bottom dia: 47mm                                                |
|              | Height: 100mm                                                   |
|              | Max dia: 123mm                                                  |
|              | Weight: 416g                                                    |
|              | Capacity: 700ml/24oz                                            |