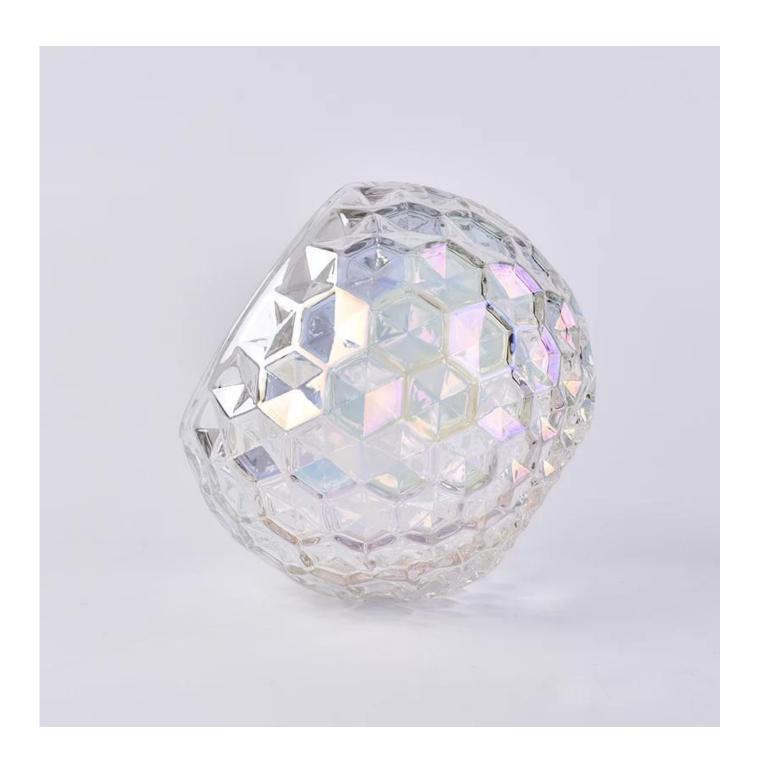

# 24oz Large diamond cut ball glass container for home decoration

## **Products Details**

| Name         | 24oz Large diamond cut ball glass container for home decoration |
|--------------|-----------------------------------------------------------------|
| ltem Details | Item No.:SGLYP18050312                                          |
|              | Top dia: 92mm                                                   |
|              | Bottom dia: 47mm                                                |
|              | Height: 100mm                                                   |
|              | Max dia: 123mm                                                  |
|              | Weight: 416g                                                    |
|              | Capacity: 700ml/24oz                                            |