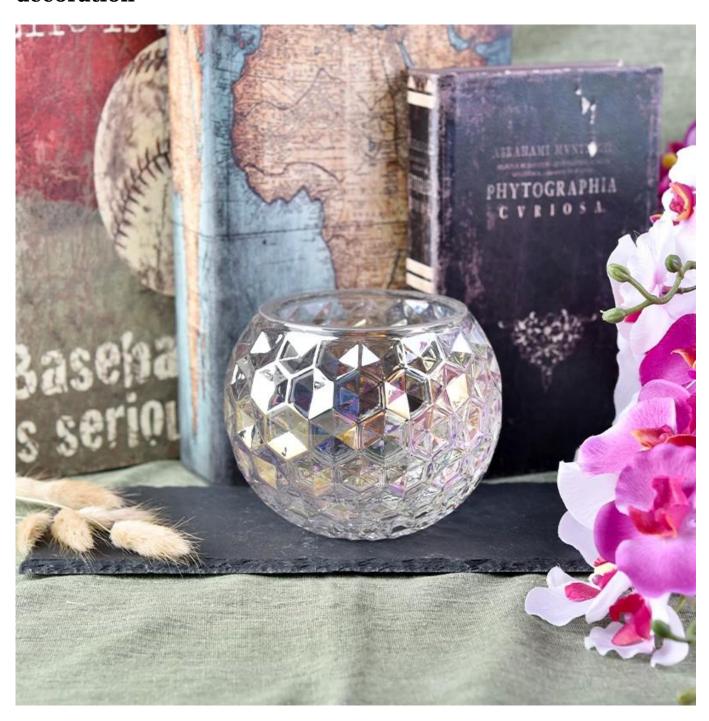

# 24oz Large diamond cut ball glass container for home decoration

## **Products Details**

| Name         | 24oz Large diamond cut ball glass container for home decoration |
|--------------|-----------------------------------------------------------------|
| ltem Details | Item No.:SGLYP18050312                                          |
|              | Top dia: 92mm                                                   |
|              | Bottom dia: 47mm                                                |
|              | Height: 100mm                                                   |
|              | Max dia: 123mm                                                  |
|              | Weight: 416g                                                    |
|              | Capacity: 700ml/24oz                                            |