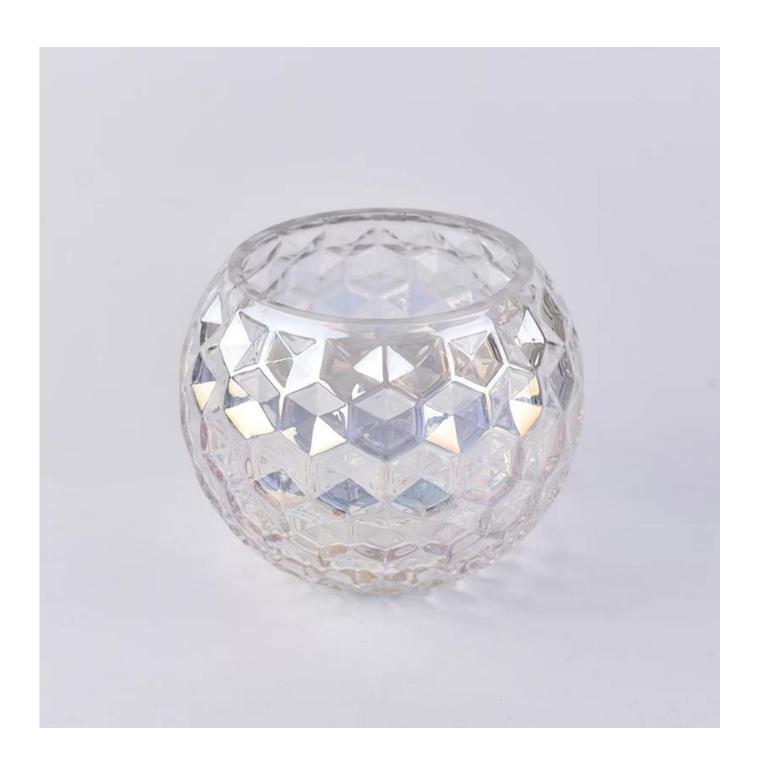

# 24oz Large diamond cut ball glass container for home decoration

## **Products Details**

| Name         | 24oz Large diamond cut ball glass container for home decoration |
|--------------|-----------------------------------------------------------------|
| ltem Details | Item No.:SGLYP18050312                                          |
|              | Top dia: 92mm                                                   |
|              | Bottom dia: 47mm                                                |
|              | Height: 100mm                                                   |
|              | Max dia: 123mm                                                  |
|              | Weight: 416g                                                    |
|              | Capacity: 700ml/24oz                                            |