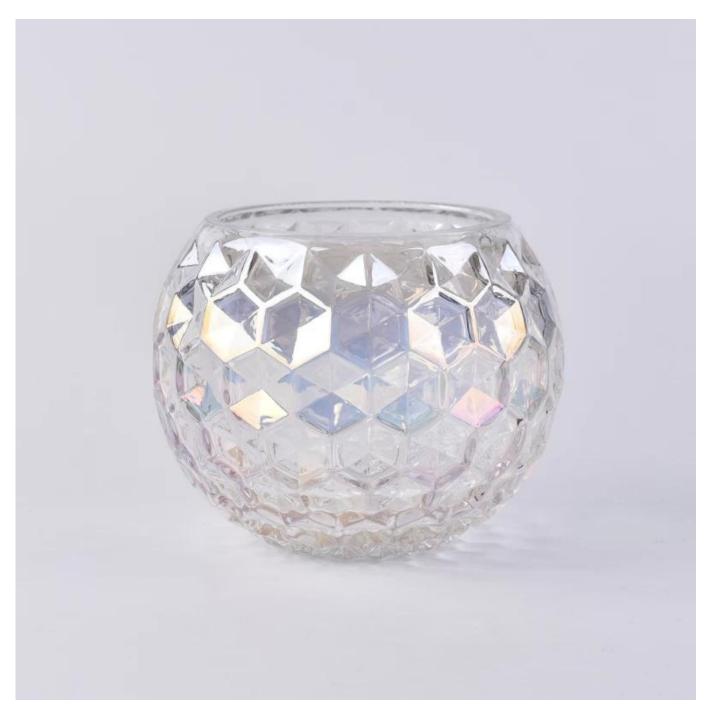

# 24oz Large diamond cut ball glass container for home decoration

## **Products Details**

| Name         | 24oz Large diamond cut ball glass container for home decoration |
|--------------|-----------------------------------------------------------------|
| ltem Details | Item No.:SGLYP18050312                                          |
|              | Top dia: 92mm                                                   |
|              | Bottom dia: 47mm                                                |
|              | Height: 100mm                                                   |
|              | Max dia: 123mm                                                  |
|              | Weight: 416g                                                    |
|              | Capacity: 700ml/24oz                                            |