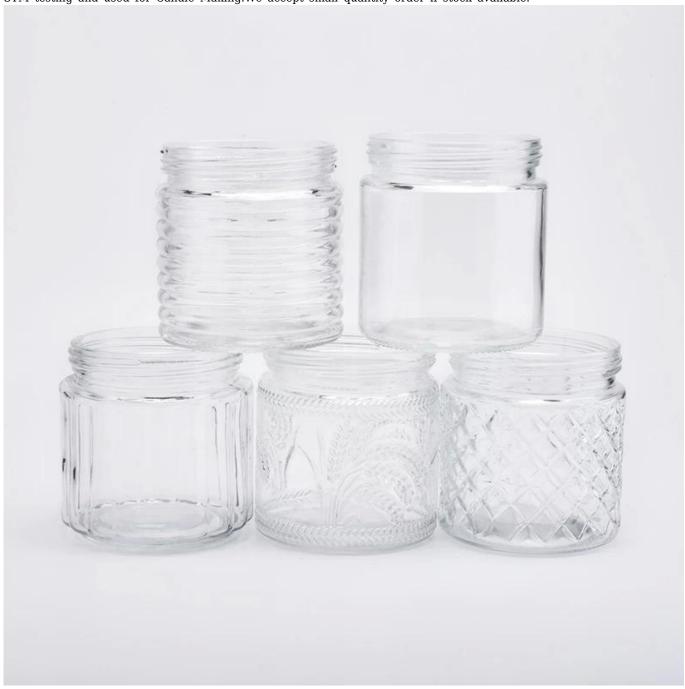

# 24oz Clear Glass Jar with Screw Cap for Storage and Candle Making Spica Pattern Wholesales

# Design Pattern

Except for the named pattern and pattern listed as following, Sunny Glassware is capable to do any customized designs. Our award wining designers are also able to optimize your ideas to co me out creative fragrance products that suite your local market. This **Glass Jar** is machine made from sodalime glass in high quality. It can not only used as storage jar in Kitchenware, but also able to pass A STM testing and used for Candle Making. We accept small quantity order if stock available.

#### Flexible size design grow your market rapidly

- Top dia: 101mm
- Bottom dia: 100mm
- Max dia 111mm Height: 118mm Weight: 481g

- Capacity: 720ml

We help small business customers growing the marketing rapidly to be an industry benchmark