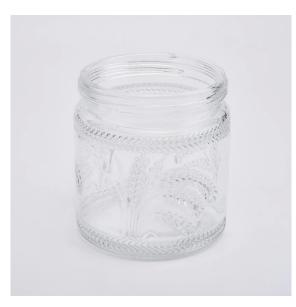

# 24oz Clear Glass Jar with Screw Cap for Storage and Candle Making Spica Pattern Wholesales

# Design Pattern

Except for the named pattern and pattern listed as following, Sunny Glassware is capable to do any customized designs. Our award wining designers are also able to optimize your ideas to co me out creative fragrance products that suite your local market. This **Glass Jar** is machine made from sodalime glass in high quality. It can not only used as storage jar in Kitchenware, but also able to pass A STM testing and used for Candle Making. We accept small quantity order if stock available.

#### Flexible size design grow your market rapidly

- Top dia: 101mm
- Bottom dia: 100mm
- Max dia 111mm Height: 118mm Weight: 481g

- Capacity: 720ml

We help small business customers growing the marketing rapidly to be an industry benchmark