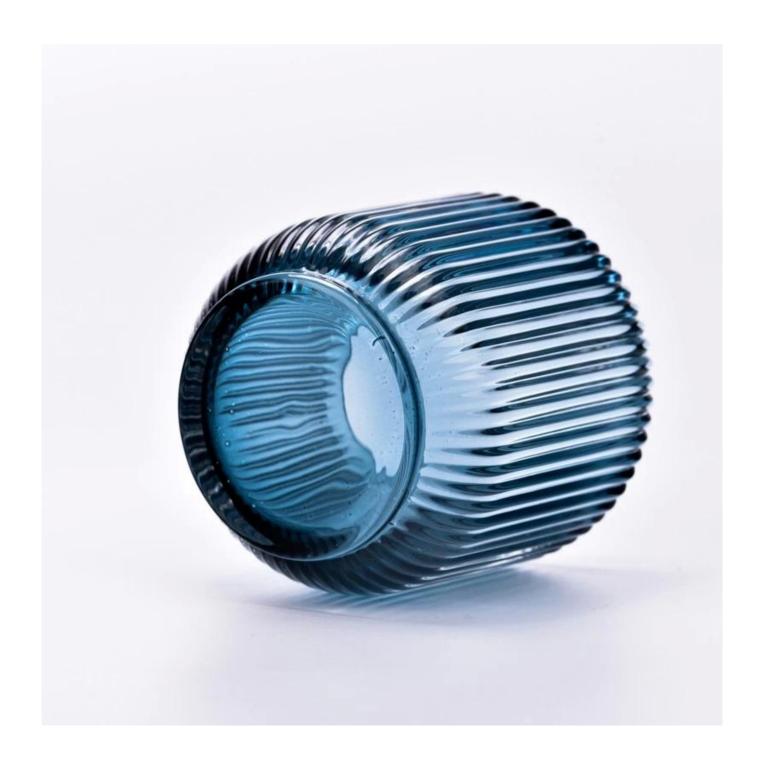

### 248ml blue vertical line glass candle jar for candle making

Why Choose Sunny Glassware

- Upmost dedication to design, never compression on quality
- <u>Sunny Glassware</u> strictly protect the customers' designs, all the newly designed items from us haven't been copied in three years.
- Product quality is the major focus in <u>Sunny Glassware</u>. <u>Sunny Glassware</u> once demolished 80,000 pcs of glass vessel with barely visible blemish.

# product description

| product<br>name   | 248ml blue vertical line glass candle jar for candle making                                                  |
|-------------------|--------------------------------------------------------------------------------------------------------------|
| Sample<br>time    | 1. 5 days if there is glass shape and size 2. 15 days, if you need new shapes and sizes glass                |
| Measure           | Item No.:SGCX23042701 Top dia: 68mm Bottom dia: 60mm Height: 85mm Max dia: 84mm Weight: 407g Capacity: 248ml |
| Packing           | Normal packing,Individual gift box, PVC box, window box, color box, white box, etc                           |
| Delivery<br>time  | Within 35 days after the sample and order confirmed                                                          |
| Payment<br>term   | 30% deposit by T/T in advance and the balance against the copy of B/L                                        |
| Shipment          | By sea,by air,by Express and your shipping agent is acceptable                                               |
| Usage<br>Occasion | Home decor, Wedding Decoration, Wedding Favors, Decoration enhancement,                                      |

Unusual shapes and simple style-perfect for presenting your style in any room. Quality, impressive style and these glass candle jar so very gift worthy.

This <u>glass candle jars</u> tumbler is a fantastic choice for high end scented poured candles. <u>glass candle jars</u> is highly versatile for use around the home, <u>glass candle jars</u> restaurant or retail setting as a tumbler, water glass, or as vase for wedding centerpieces.