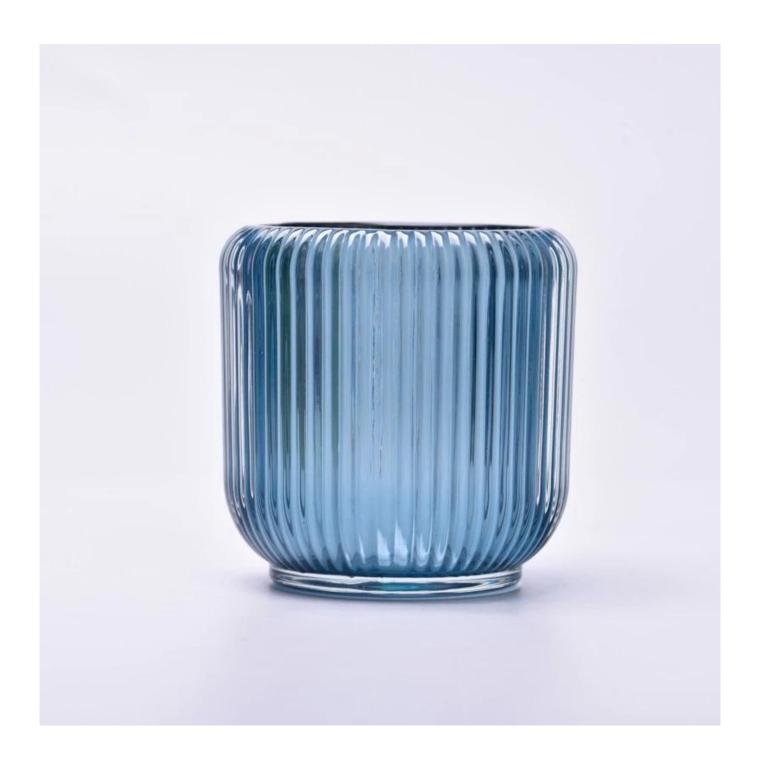

### 248ml blue vertical line glass candle jar for candle making

Why Choose Sunny Glassware

- Upmost dedication to design, never compression on quality
- <u>Sunny Glassware</u> strictly protect the customers' designs, all the newly designed items from us haven't been copied in three years.
- Product quality is the major focus in <u>Sunny Glassware</u>. <u>Sunny Glassware</u> once demolished 80,000 pcs of glass vessel with barely visible blemish.

# product description

| product<br>name   | 248ml blue vertical line glass candle jar for candle making                                                  |
|-------------------|--------------------------------------------------------------------------------------------------------------|
| Sample<br>time    | 1. 5 days if there is glass shape and size 2. 15 days, if you need new shapes and sizes glass                |
| Measure           | Item No.:SGCX23042701 Top dia: 68mm Bottom dia: 60mm Height: 85mm Max dia: 84mm Weight: 407g Capacity: 248ml |
| Packing           | Normal packing,Individual gift box, PVC box, window box, color box, white box, etc                           |
| Delivery<br>time  | Within 35 days after the sample and order confirmed                                                          |
| Payment<br>term   | 30% deposit by T/T in advance and the balance against the copy of B/L                                        |
| Shipment          | By sea,by air,by Express and your shipping agent is acceptable                                               |
| Usage<br>Occasion | Home decor, Wedding Decoration, Wedding Favors, Decoration enhancement,                                      |

Unusual shapes and simple style-perfect for presenting your style in any room. Quality, impressive style and these glass candle jar so very gift worthy.

This <u>glass candle jars</u> tumbler is a fantastic choice for high end scented poured candles. <u>glass candle jars</u> is highly versatile for use around the home, <u>glass candle jars</u> restaurant or retail setting as a tumbler, water glass, or as vase for wedding centerpieces.

The <u>glass candle jars</u> light the candle, when the flame illuminates, <u>glass candle jars</u> the beautiful hues flashes. Unique <u>glass candle jars</u> for candle making, <u>glass candle jars</u> for your own use or for business, is a wonderful choice.