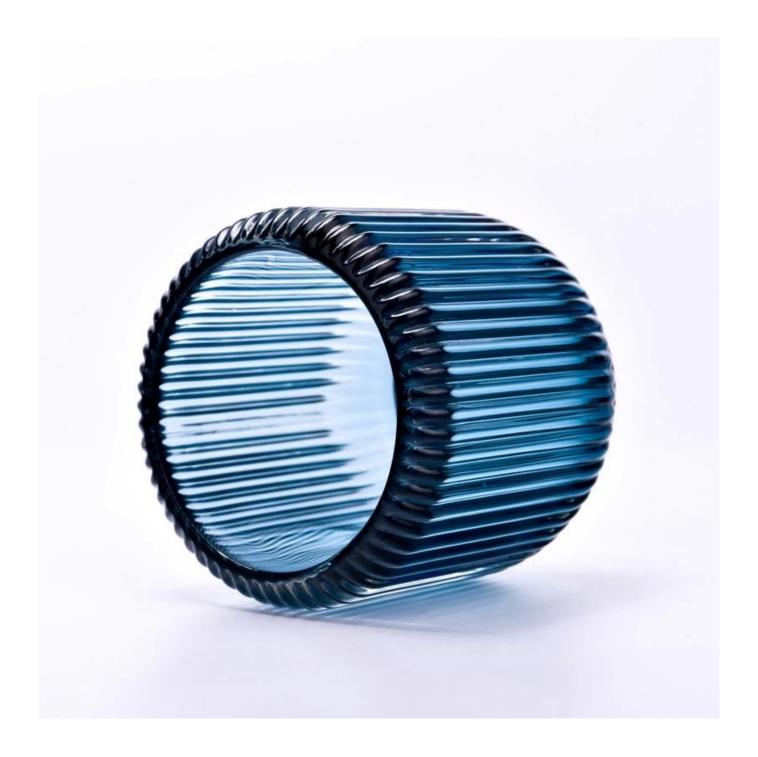

### 248ml blue vertical line glass candle jar for candle making

Why Choose Sunny Glassware

- Upmost dedication to design, never compression on quality
- <u>Sunny Glassware</u> strictly protect the customers' designs, all the newly designed items from us haven't been copied in three years.
- Product quality is the major focus in <u>Sunny Glassware</u>. <u>Sunny Glassware</u> once demolished 80,000 pcs of glass vessel with barely visible blemish.

# product description

| product<br>name   | 248ml blue vertical line glass candle jar for candle making                                                  |
|-------------------|--------------------------------------------------------------------------------------------------------------|
| Sample<br>time    | 1. 5 days if there is glass shape and size 2. 15 days, if you need new shapes and sizes glass                |
| Measure           | Item No.:SGCX23042701 Top dia: 68mm Bottom dia: 60mm Height: 85mm Max dia: 84mm Weight: 407g Capacity: 248ml |
| Packing           | Normal packing,Individual gift box, PVC box, window box, color box, white box, etc                           |
| Delivery<br>time  | Within 35 days after the sample and order confirmed                                                          |
| Payment<br>term   | 30% deposit by T/T in advance and the balance against the copy of B/L                                        |
| Shipment          | By sea,by air,by Express and your shipping agent is acceptable                                               |
| Usage<br>Occasion | Home decor, Wedding Decoration, Wedding Favors, Decoration enhancement,                                      |

Unusual shapes and simple style-perfect for presenting your style in any room. Quality, impressive style and these glass candle jar so very gift worthy.

This <u>glass candle jars</u> tumbler is a fantastic choice for high end scented poured candles. <u>glass candle jars</u> is highly versatile for use around the home, <u>glass candle jars</u> restaurant or retail setting as a tumbler, water glass, or as vase for wedding centerpieces.