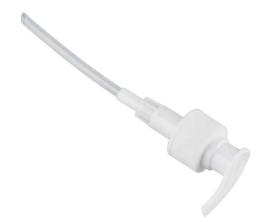

### 24/410mm Plastic Soap Lotion Dispenser Pump

#### Flexible size design allows your market to grow rapidly

Item No.:SGGB20042308

Neck:28mm/410 Dianeter:22.3mm Height:19.2mm Weight: 13.5g

Custom designs and different sizes available

With our strong support, our customers are growing rapidly, from small labs to industry leaders.