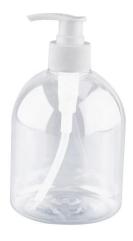

### 24/410mm Plastic Soap Lotion Dispenser Pump

# Why choose Sunny Glassware 500ml Plastic Bottles For Hand soap and Hand sanitizer

#### Flexible size design allows your market to grow rapidly

Item No.:SGGB20042308

Neck:28mm/410 Dianeter:22.3mm Height:19.2mm Weight: 13.5g

Custom designs and different sizes available

With our strong support, our customers are growing rapidly, from small labs to industry leaders.