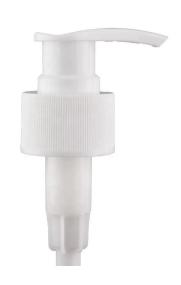

### 24/410mm Plastic Soap Lotion Dispenser Pump

#### Flexible size design allows your market to grow rapidly

Item No.:SGGB20042308

Neck:28mm/410 Dianeter:22.3mm Height:19.2mm Weight: 13.5g

Custom designs and different sizes available

With our strong support, our customers are growing rapidly, from small labs to industry leaders.