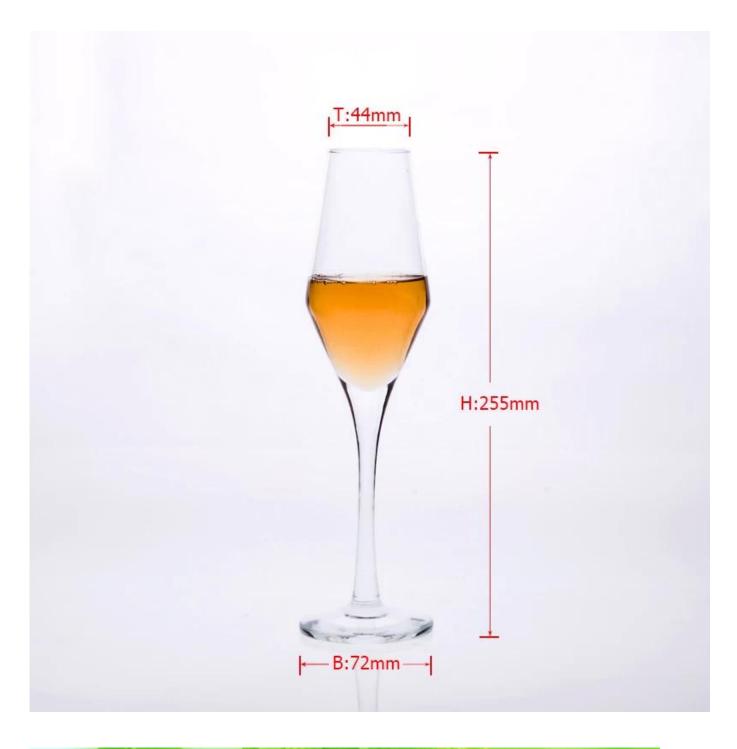

## Product detail:

| Item No.         | SGJX153                                                                                                                                                                                                                                                                                                                                                 |
|------------------|---------------------------------------------------------------------------------------------------------------------------------------------------------------------------------------------------------------------------------------------------------------------------------------------------------------------------------------------------------|
| Material         | High white glass                                                                                                                                                                                                                                                                                                                                        |
| Color            | Clear                                                                                                                                                                                                                                                                                                                                                   |
| Craft            | Mouth blown                                                                                                                                                                                                                                                                                                                                             |
| Samples time     | <ol> <li>5 days if at exit shaped and size of glass</li> <li>15 days if need new shape or size of glass</li> </ol>                                                                                                                                                                                                                                      |
| Packing          | Normal packing,24or 36pcs into export carton,carton with cardboard divider                                                                                                                                                                                                                                                                              |
| Product Capacity | 500,000~1,000,000 pcs per month                                                                                                                                                                                                                                                                                                                         |
| Delivery time    | Within 35 days after the sample and order confirmed                                                                                                                                                                                                                                                                                                     |
| Payment terms    | 30% deposit by T/T in advance and the balance against the copy of B/L $$                                                                                                                                                                                                                                                                                |
| Shipment         | By sea,by air,by Express and your shipping agent is acceptable                                                                                                                                                                                                                                                                                          |
| Product Features | <ol> <li>Hand made</li> <li>Suitable for used in pub, hotel, restaurants, home,etc</li> <li>Professional Q/C for quality control</li> <li>Competitive price and quality</li> <li>Meet FDA test and food grade</li> </ol>                                                                                                                                |
| For your choices | <ol> <li>Any logo printing on the glass body</li> <li>Any color painted, frost, electroplate, pattern laser carver for the finish</li> <li>Special package like shrink wrap, color gift box, white gift box etc</li> <li>Open new mould for the glass, wood, plastic or metal as you like</li> <li>Different size and shapes meet your needs</li> </ol> |