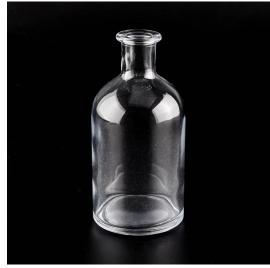

## 235ml Fragrance Reed Diffuser Bottles Wholesale

### Flexible size design allows your market to grow rapidly

Top dia: 37mm Bottom dia: 84mm Height: 68mm Weight: 355g Capacity: 170ml MOQ: 30000pcs

Custom designs and different sizes available

With our strong support, our customers are growing rapidly, from small workshops to industry leaders.