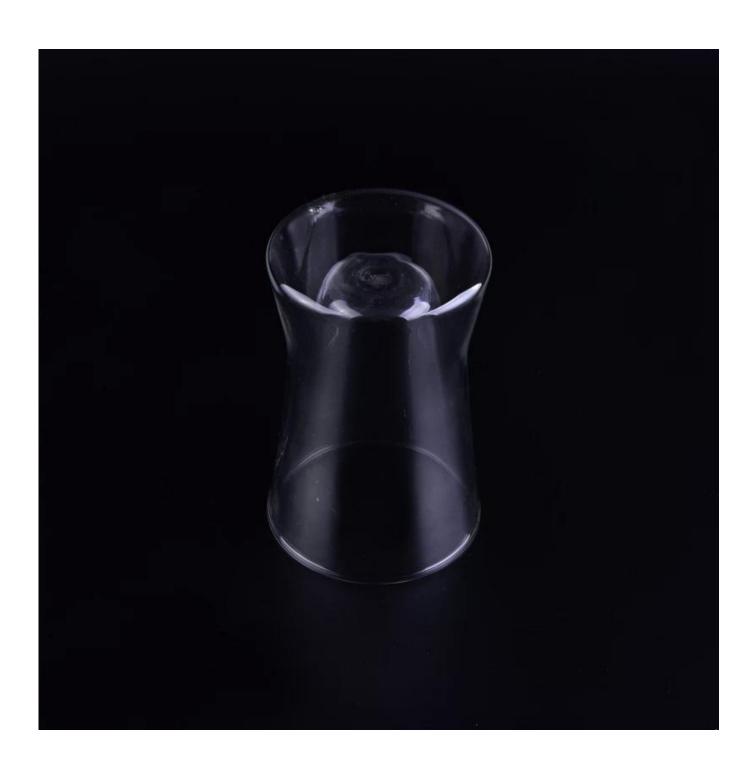

# 230ml double wall glass coffee mug with unique bottom shape

| S. Comb          |                                                              |
|------------------|--------------------------------------------------------------|
| Product Details  |                                                              |
| Item number.     | SGDS16110305                                                 |
| ltem Size        | Top dia:7.9cm                                                |
|                  | Bottom dia: 7.5cm                                            |
|                  | Height: 12cm                                                 |
|                  | Capacity: 230ml                                              |
| Material         | High Borosilicate Glass                                      |
| Samples time     | 1. 5 days if there is a form and size of the glass           |
|                  | 2. 15 days, if you need a new shape and size glass           |
| Packaging        | Normal packing, 4 pieces in inner box, 48 pieces in box      |
| Product Capacity | 500,000 ~ 1,000,000 pieces per month                         |
| Delivery time    | Within 35 days after the sample and in order confirmed       |
| Shipment         | By sea, by air, by express and the delivery agent acceptable |