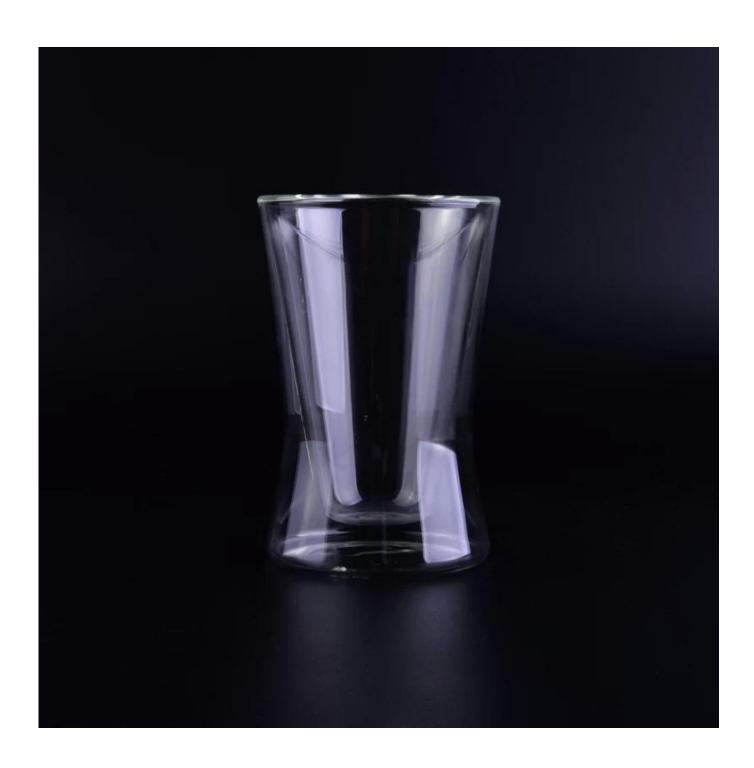

# 230ml double wall glass coffee mug with unique bottom shape

| S. Comb          |                                                              |
|------------------|--------------------------------------------------------------|
| Product Details  |                                                              |
| Item number.     | SGDS16110305                                                 |
| ltem Size        | Top dia:7.9cm                                                |
|                  | Bottom dia: 7.5cm                                            |
|                  | Height: 12cm                                                 |
|                  | Capacity: 230ml                                              |
| Material         | High Borosilicate Glass                                      |
| Samples time     | 1. 5 days if there is a form and size of the glass           |
|                  | 2. 15 days, if you need a new shape and size glass           |
| Packaging        | Normal packing, 4 pieces in inner box, 48 pieces in box      |
| Product Capacity | 500,000 ~ 1,000,000 pieces per month                         |
| Delivery time    | Within 35 days after the sample and in order confirmed       |
| Shipment         | By sea, by air, by express and the delivery agent acceptable |