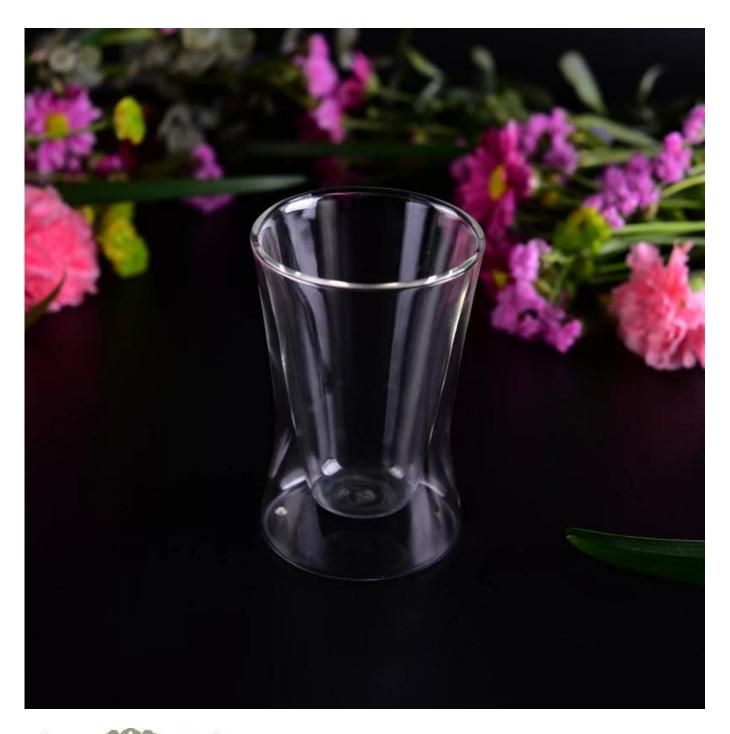

# 230ml double wall glass coffee mug with unique bottom shape

| S. Comb          |                                                              |
|------------------|--------------------------------------------------------------|
| Product Details  |                                                              |
| Item number.     | SGDS16110305                                                 |
| ltem Size        | Top dia:7.9cm                                                |
|                  | Bottom dia: 7.5cm                                            |
|                  | Height: 12cm                                                 |
|                  | Capacity: 230ml                                              |
| Material         | High Borosilicate Glass                                      |
| Samples time     | 1. 5 days if there is a form and size of the glass           |
|                  | 2. 15 days, if you need a new shape and size glass           |
| Packaging        | Normal packing, 4 pieces in inner box, 48 pieces in box      |
| Product Capacity | 500,000 ~ 1,000,000 pieces per month                         |
| Delivery time    | Within 35 days after the sample and in order confirmed       |
| Shipment         | By sea, by air, by express and the delivery agent acceptable |