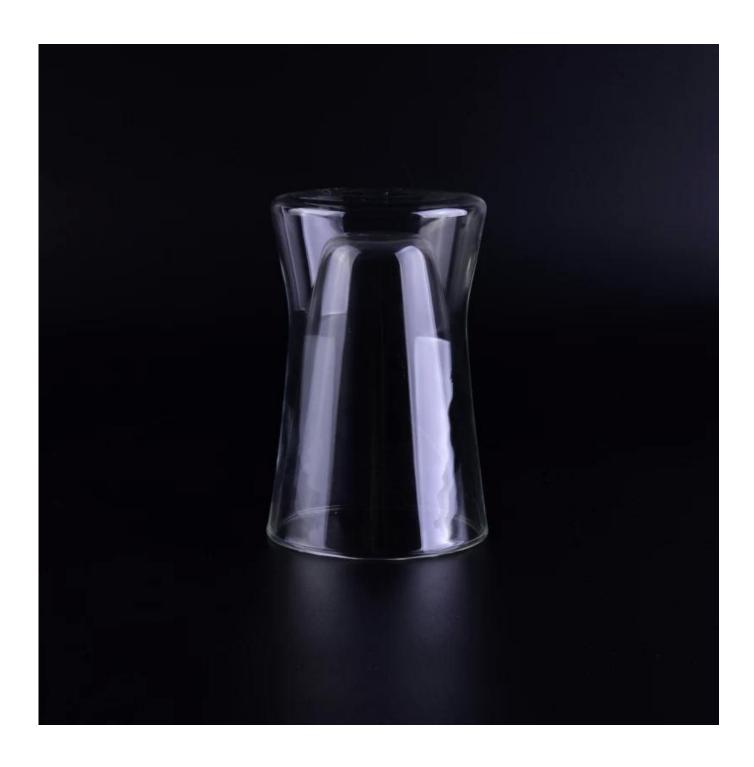

# 230ml double wall glass coffee mug with unique bottom shape

| S. Comb          |                                                              |
|------------------|--------------------------------------------------------------|
| Product Details  |                                                              |
| Item number.     | SGDS16110305                                                 |
| ltem Size        | Top dia:7.9cm                                                |
|                  | Bottom dia: 7.5cm                                            |
|                  | Height: 12cm                                                 |
|                  | Capacity: 230ml                                              |
| Material         | High Borosilicate Glass                                      |
| Samples time     | 1. 5 days if there is a form and size of the glass           |
|                  | 2. 15 days, if you need a new shape and size glass           |
| Packaging        | Normal packing, 4 pieces in inner box, 48 pieces in box      |
| Product Capacity | 500,000 ~ 1,000,000 pieces per month                         |
| Delivery time    | Within 35 days after the sample and in order confirmed       |
| Shipment         | By sea, by air, by express and the delivery agent acceptable |