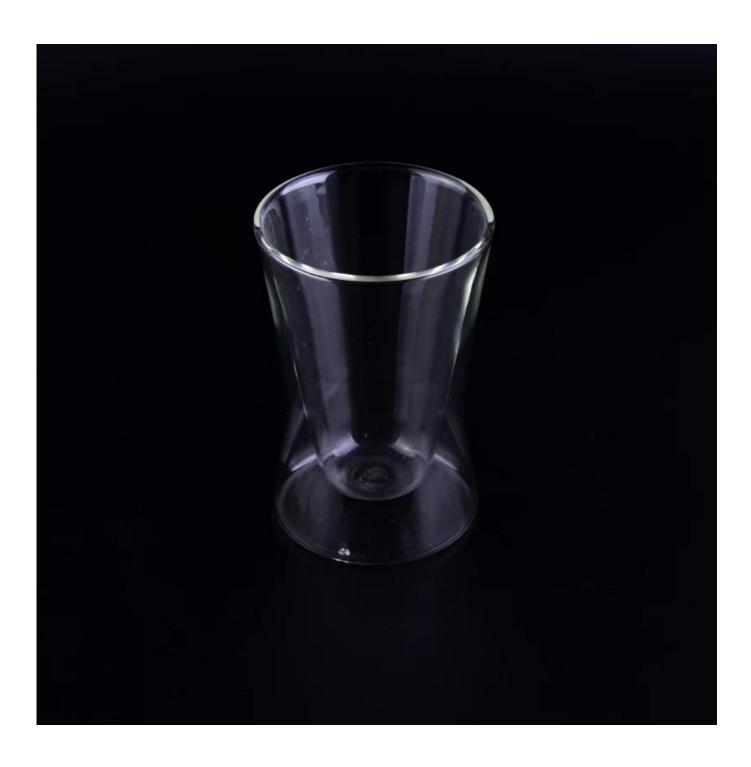

# 230ml double wall glass coffee mug with unique bottom shape

| S. Comb          |                                                              |
|------------------|--------------------------------------------------------------|
| Product Details  |                                                              |
| Item number.     | SGDS16110305                                                 |
| ltem Size        | Top dia:7.9cm                                                |
|                  | Bottom dia: 7.5cm                                            |
|                  | Height: 12cm                                                 |
|                  | Capacity: 230ml                                              |
| Material         | High Borosilicate Glass                                      |
| Samples time     | 1. 5 days if there is a form and size of the glass           |
|                  | 2. 15 days, if you need a new shape and size glass           |
| Packaging        | Normal packing, 4 pieces in inner box, 48 pieces in box      |
| Product Capacity | 500,000 ~ 1,000,000 pieces per month                         |
| Delivery time    | Within 35 days after the sample and in order confirmed       |
| Shipment         | By sea, by air, by express and the delivery agent acceptable |