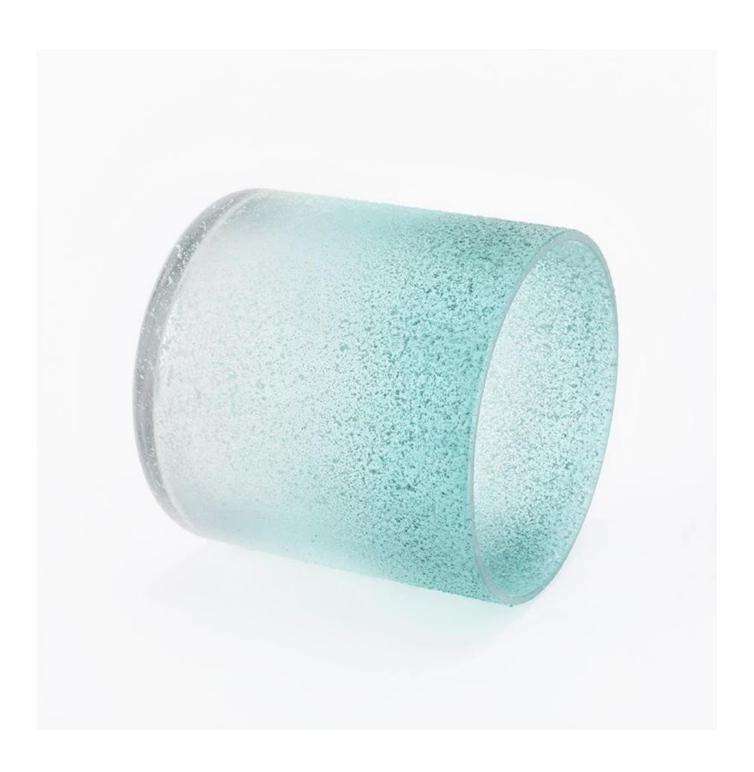

## 22oz Color painting glass candle holders

| Element name     | 22oz Color painting glass candle holders                                                                                                                                                                                                                        |
|------------------|-----------------------------------------------------------------------------------------------------------------------------------------------------------------------------------------------------------------------------------------------------------------|
| Object number.   | SGLYP19052801                                                                                                                                                                                                                                                   |
| Cut it           | Top dia: 101mm Bottom dia: 101mm Height: 101.3mm Weight: 337g Capacity: 641ml  Material: high white glass Manufacturing: machine made Sampling time: 5 ~ 7 days after confirmation  Other sizes: 5 ounces / 8 ounces / 10 ounces / 16 ounces are also available |
| Capacity         | 10oz 14oz 16oz etc. It's available                                                                                                                                                                                                                              |
| Sampling time    | 1.5 days if the shape and size of the products exist 2.15 days if you need new shape and size of the products                                                                                                                                                   |
| Packaging        | 24pcs / 36pcs / 48pcs regular safety packing and so on For export carton with egg divider                                                                                                                                                                       |
| MOQ              | 3000pcs                                                                                                                                                                                                                                                         |
| Delivery time    | Within 35 days after the order confirmed                                                                                                                                                                                                                        |
| Payment terms    | 30% deposit by T / T in advance, the balance after showing the copy of B / L                                                                                                                                                                                    |
| Product features | <ol> <li>High quality and competitive prices</li> <li>Testing FDA, SGS, LFGB etc.</li> <li>Eco Friendly</li> <li>It is widely aimed at Wedding, party, home, bars etc.</li> <li>Machine made</li> </ol>                                                         |