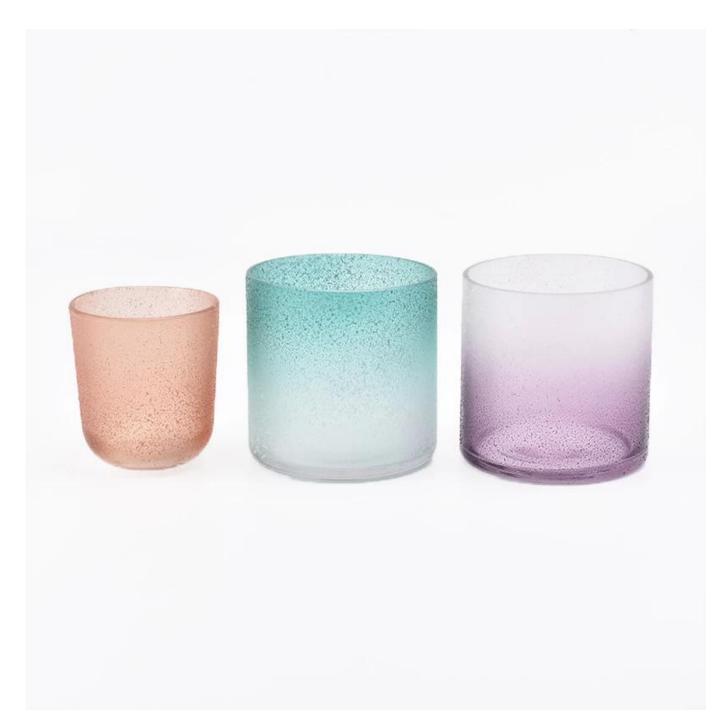

## 22oz Color painting glass candle holders

| Element name     | 22oz Color painting glass candle holders                                                                                                                                                                                                                        |
|------------------|-----------------------------------------------------------------------------------------------------------------------------------------------------------------------------------------------------------------------------------------------------------------|
| Object number.   | SGLYP19052801                                                                                                                                                                                                                                                   |
| Cut it           | Top dia: 101mm Bottom dia: 101mm Height: 101.3mm Weight: 337g Capacity: 641ml  Material: high white glass Manufacturing: machine made Sampling time: 5 ~ 7 days after confirmation  Other sizes: 5 ounces / 8 ounces / 10 ounces / 16 ounces are also available |
| Capacity         | 10oz 14oz 16oz etc. It's available                                                                                                                                                                                                                              |
| Sampling time    | 1.5 days if the shape and size of the products exist 2.15 days if you need new shape and size of the products                                                                                                                                                   |
| Packaging        | 24pcs / 36pcs / 48pcs regular safety packing and so on For export carton with egg divider                                                                                                                                                                       |
| MOQ              | 3000pcs                                                                                                                                                                                                                                                         |
| Delivery time    | Within 35 days after the order confirmed                                                                                                                                                                                                                        |
| Payment terms    | 30% deposit by T / T in advance, the balance after showing the copy of B / L                                                                                                                                                                                    |
| Product features | <ol> <li>High quality and competitive prices</li> <li>Testing FDA, SGS, LFGB etc.</li> <li>Eco Friendly</li> <li>It is widely aimed at Wedding, party, home, bars etc.</li> <li>Machine made</li> </ol>                                                         |