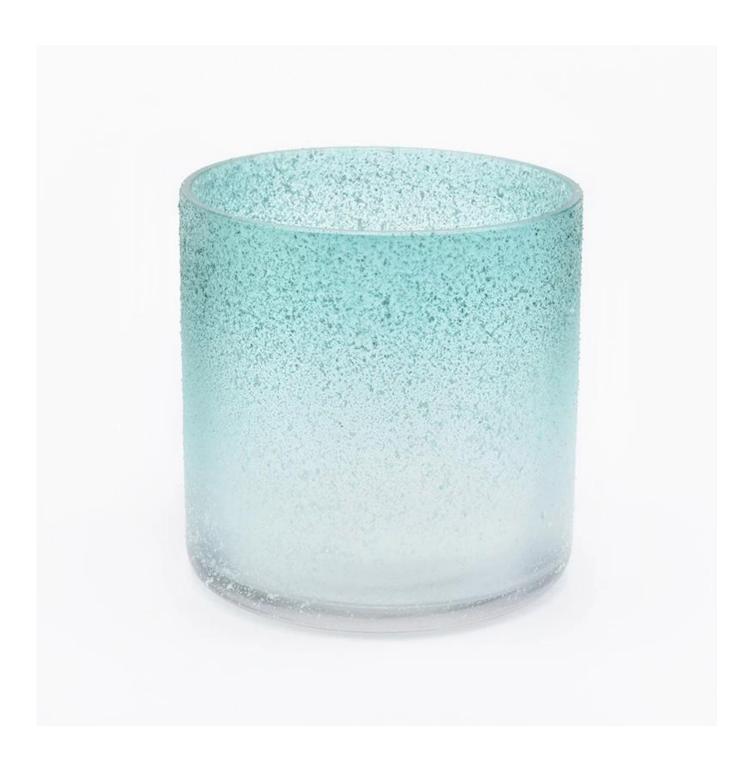

## 22oz Color painting glass candle holders

| Element name     | 22oz Color painting glass candle holders                                                                                                                                                                                                                        |
|------------------|-----------------------------------------------------------------------------------------------------------------------------------------------------------------------------------------------------------------------------------------------------------------|
| Object number.   | SGLYP19052801                                                                                                                                                                                                                                                   |
| Cut it           | Top dia: 101mm Bottom dia: 101mm Height: 101.3mm Weight: 337g Capacity: 641ml  Material: high white glass Manufacturing: machine made Sampling time: 5 ~ 7 days after confirmation  Other sizes: 5 ounces / 8 ounces / 10 ounces / 16 ounces are also available |
| Capacity         | 10oz 14oz 16oz etc. It's available                                                                                                                                                                                                                              |
| Sampling time    | 1.5 days if the shape and size of the products exist 2.15 days if you need new shape and size of the products                                                                                                                                                   |
| Packaging        | 24pcs / 36pcs / 48pcs regular safety packing and so on For export carton with egg divider                                                                                                                                                                       |
| MOQ              | 3000pcs                                                                                                                                                                                                                                                         |
| Delivery time    | Within 35 days after the order confirmed                                                                                                                                                                                                                        |
| Payment terms    | 30% deposit by T / T in advance, the balance after showing the copy of B / L                                                                                                                                                                                    |
| Product features | <ol> <li>High quality and competitive prices</li> <li>Testing FDA, SGS, LFGB etc.</li> <li>Eco Friendly</li> <li>It is widely aimed at Wedding, party, home, bars etc.</li> <li>Machine made</li> </ol>                                                         |