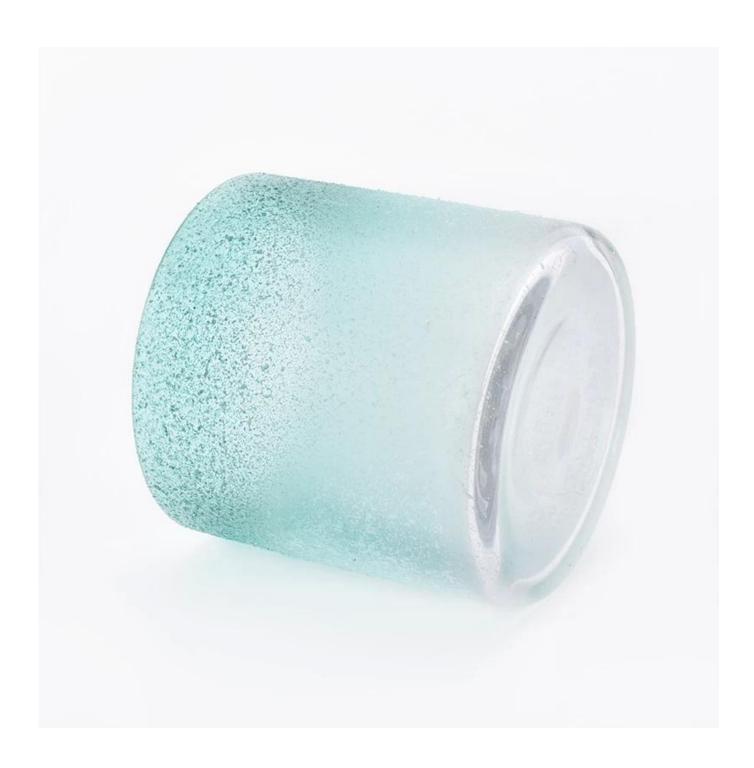

## 22oz Color painting glass candle holders

| Element name     | 22oz Color painting glass candle holders                                                                                                                                                                                                                        |
|------------------|-----------------------------------------------------------------------------------------------------------------------------------------------------------------------------------------------------------------------------------------------------------------|
| Object number.   | SGLYP19052801                                                                                                                                                                                                                                                   |
| Cut it           | Top dia: 101mm Bottom dia: 101mm Height: 101.3mm Weight: 337g Capacity: 641ml  Material: high white glass Manufacturing: machine made Sampling time: 5 ~ 7 days after confirmation  Other sizes: 5 ounces / 8 ounces / 10 ounces / 16 ounces are also available |
| Capacity         | 10oz 14oz 16oz etc. It's available                                                                                                                                                                                                                              |
| Sampling time    | 1.5 days if the shape and size of the products exist 2.15 days if you need new shape and size of the products                                                                                                                                                   |
| Packaging        | 24pcs / 36pcs / 48pcs regular safety packing and so on For export carton with egg divider                                                                                                                                                                       |
| MOQ              | 3000pcs                                                                                                                                                                                                                                                         |
| Delivery time    | Within 35 days after the order confirmed                                                                                                                                                                                                                        |
| Payment terms    | 30% deposit by T / T in advance, the balance after showing the copy of B / L                                                                                                                                                                                    |
| Product features | <ol> <li>High quality and competitive prices</li> <li>Testing FDA, SGS, LFGB etc.</li> <li>Eco Friendly</li> <li>It is widely aimed at Wedding, party, home, bars etc.</li> <li>Machine made</li> </ol>                                                         |