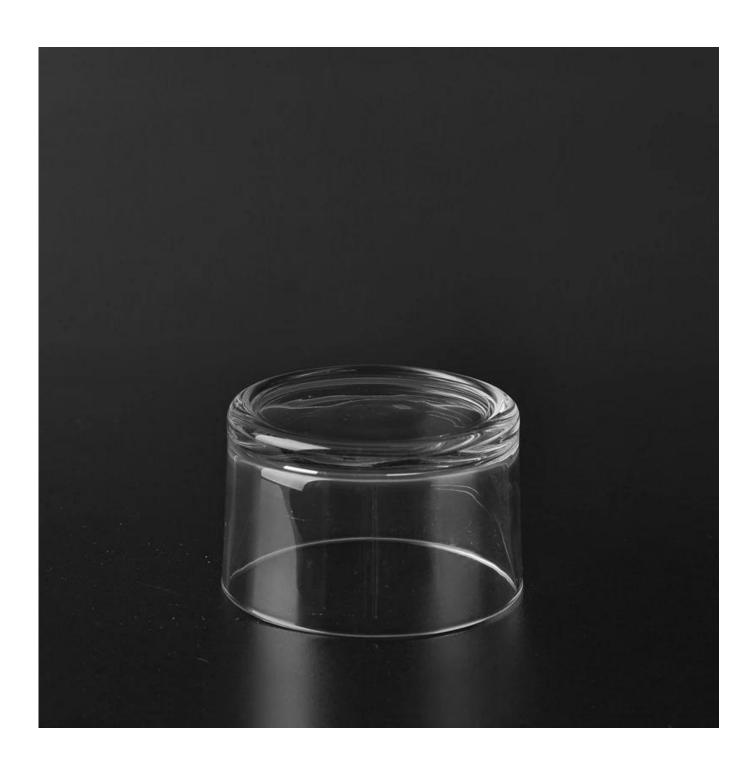

|
| Product Features | <ol> <li>Is machine with high quality</li> <li>Suitable for used in church, home,, etc.</li> <li>It is eco-friendly.</li> <li>meet CE &amp; FDA test</li> </ol>                                                                                                                                                                                                       |
| For your choices | <ol> <li>Different designs and sizes for choice.</li> <li>Any color painted, frost, electroplate, pattern laser carver processing;</li> <li>Special package like shrink wrap, color gift box, white gift box etc.</li> <li>We have exclusive workers for quality control.</li> <li>We have professional workshop and warehouse to ensure the delivery time</li> </ol> |

## **Product Photo:**







**Related Products:** 



## **Company Show:**



**Factory Show:** 



For more **glass candle holder** or any glassware

please visit our website: http://www.okcandle.com/

Or here may help you know more about us: **FAQ**