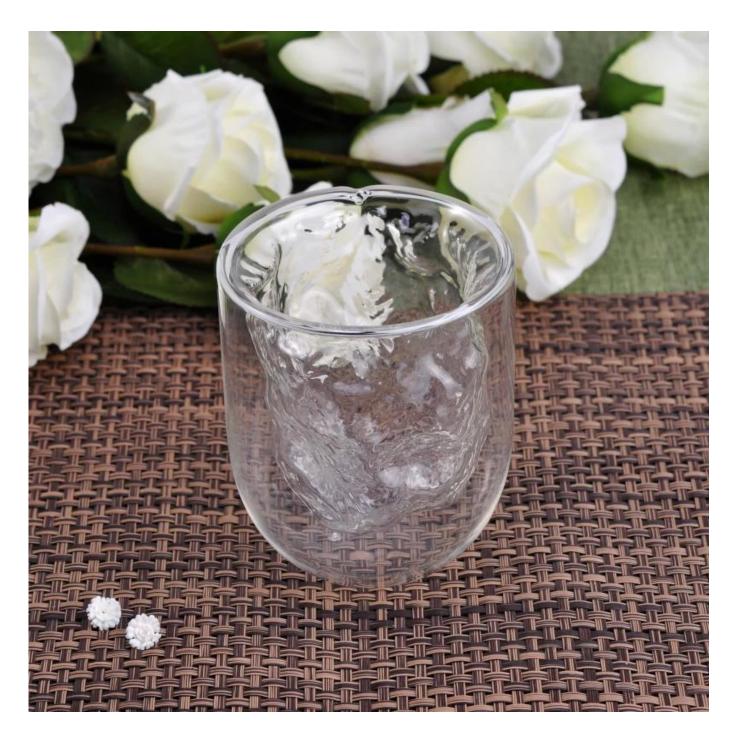

# 220ml borosilicate double wall glass for coffee

| Product Details         |                                                                                                                                                                                                |
|-------------------------|------------------------------------------------------------------------------------------------------------------------------------------------------------------------------------------------|
| Item number.            | SGDS16082901                                                                                                                                                                                   |
| Material                | Borosilicate glass<br>220ml borosilicate double wall glass for coffee                                                                                                                          |
| Craft & Deep processing | Hand made                                                                                                                                                                                      |
| Sample time             | <ol> <li>5 days if there is existing stock of this design.</li> <li>7 days, if you need a new design or size.</li> </ol>                                                                       |
| Features                | 220mL (about 7oz)     Irregular-shaped inner wall make this borosilicate double wall glass unique.     Pass food safety test and dishwasher safety test.                                       |
| Functions               | 1.Resistant to extreme heat and cold temperatures. 2.Stronger and more durable than conventional glass. 3. Both hot and cold drink availble on many occassions, like wedding, party ,bar, etc. |