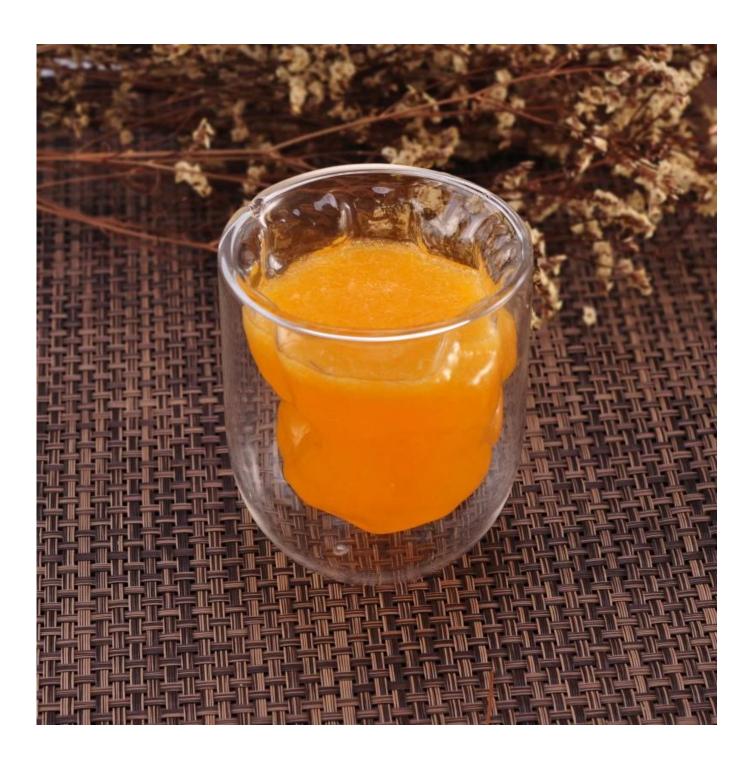

# 220ml borosilicate double wall glass for coffee

| Product Details         |                                                                                                                                                                                                |
|-------------------------|------------------------------------------------------------------------------------------------------------------------------------------------------------------------------------------------|
| Item number.            | SGDS16082901                                                                                                                                                                                   |
| Material                | Borosilicate glass<br>220ml borosilicate double wall glass for coffee                                                                                                                          |
| Craft & Deep processing | Hand made                                                                                                                                                                                      |
| Sample time             | <ol> <li>5 days if there is existing stock of this design.</li> <li>7 days, if you need a new design or size.</li> </ol>                                                                       |
| Features                | 220mL (about 7oz)     Irregular-shaped inner wall make this borosilicate double wall glass unique.     Pass food safety test and dishwasher safety test.                                       |
| Functions               | 1.Resistant to extreme heat and cold temperatures. 2.Stronger and more durable than conventional glass. 3. Both hot and cold drink availble on many occassions, like wedding, party ,bar, etc. |