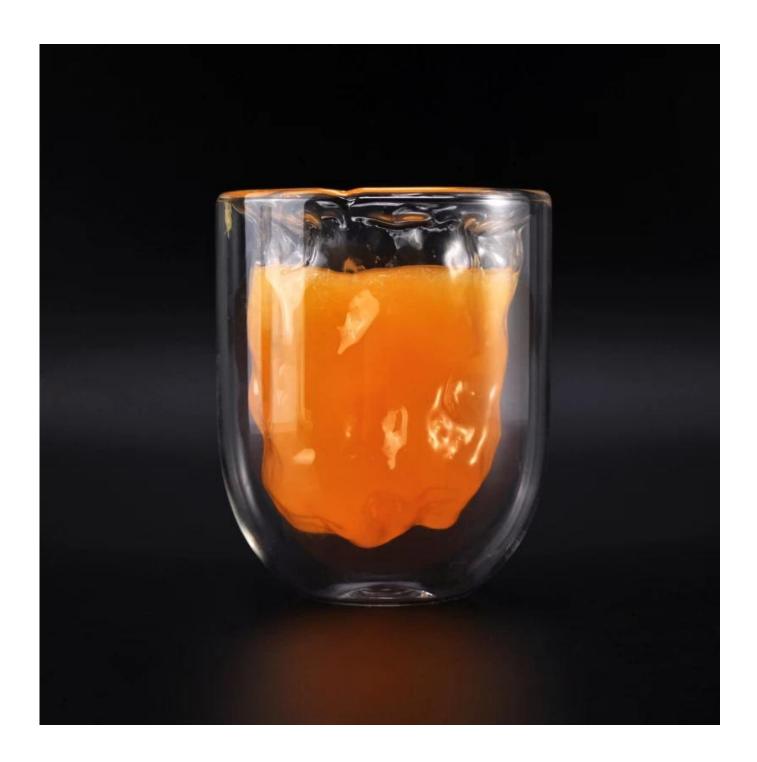

# 220ml borosilicate double wall glass for coffee

| Product Details         |                                                                                                                                                                                                |
|-------------------------|------------------------------------------------------------------------------------------------------------------------------------------------------------------------------------------------|
| Item number.            | SGDS16082901                                                                                                                                                                                   |
| Material                | Borosilicate glass<br>220ml borosilicate double wall glass for coffee                                                                                                                          |
| Craft & Deep processing | Hand made                                                                                                                                                                                      |
| Sample time             | <ol> <li>5 days if there is existing stock of this design.</li> <li>7 days, if you need a new design or size.</li> </ol>                                                                       |
| Features                | 220mL (about 7oz)     Irregular-shaped inner wall make this borosilicate double wall glass unique.     Pass food safety test and dishwasher safety test.                                       |
| Functions               | 1.Resistant to extreme heat and cold temperatures. 2.Stronger and more durable than conventional glass. 3. Both hot and cold drink availble on many occassions, like wedding, party ,bar, etc. |