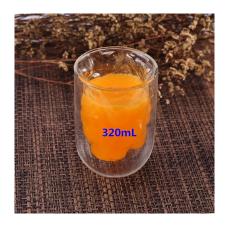

# 220ml borosilicate double wall glass for coffee

| Product Details         |                                                                                                                                                                                                |
|-------------------------|------------------------------------------------------------------------------------------------------------------------------------------------------------------------------------------------|
| Item number.            | SGDS16082901                                                                                                                                                                                   |
| Material                | Borosilicate glass<br>220ml borosilicate double wall glass for coffee                                                                                                                          |
| Craft & Deep processing | Hand made                                                                                                                                                                                      |
| Sample time             | <ol> <li>5 days if there is existing stock of this design.</li> <li>7 days, if you need a new design or size.</li> </ol>                                                                       |
| Features                | 220mL (about 7oz)     Irregular-shaped inner wall make this borosilicate double wall glass unique.     Pass food safety test and dishwasher safety test.                                       |
| Functions               | 1.Resistant to extreme heat and cold temperatures. 2.Stronger and more durable than conventional glass. 3. Both hot and cold drink availble on many occassions, like wedding, party ,bar, etc. |