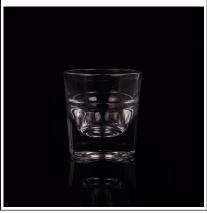

### 220ml Clear Water Glass Wine Cup for Family and Bar

| Product Details  |                                                                                                                                               |
|------------------|-----------------------------------------------------------------------------------------------------------------------------------------------|
|                  |                                                                                                                                               |
| Material         | Hight White Glass                                                                                                                             |
| Crafts           | Machine pressed                                                                                                                               |
| Capacity         | 500,000 to 1,000,000 / month                                                                                                                  |
| Delivery Time    | 35 days after sample and order confirmation                                                                                                   |
| Payment Terms    | T / T 30% down payment, pay the balance due to see a copy of the bill of lading                                                               |
| Transport        | Maritime transport, air transport, international express delivery; guests designated freight forwarding                                       |
| Product Features | <ol> <li>Machine Pressed</li> <li>Can be used in hotels, home,bar,etc</li> <li>Environmental material</li> <li>FDA test, CA65 test</li> </ol> |