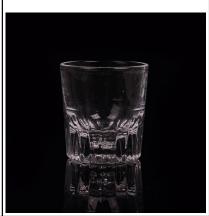

### 220ml Clear Water Glass Wine Cup for Family and Bar

| Product Details  |                                                                                                                                               |
|------------------|-----------------------------------------------------------------------------------------------------------------------------------------------|
|                  |                                                                                                                                               |
| Material         | Hight White Glass                                                                                                                             |
| Crafts           | Machine pressed                                                                                                                               |
| Capacity         | 500,000 to 1,000,000 / month                                                                                                                  |
| Delivery Time    | 35 days after sample and order confirmation                                                                                                   |
| Payment Terms    | T / T 30% down payment, pay the balance due to see a copy of the bill of lading                                                               |
| Transport        | Maritime transport, air transport, international express delivery; guests designated freight forwarding                                       |
| Product Features | <ol> <li>Machine Pressed</li> <li>Can be used in hotels, home,bar,etc</li> <li>Environmental material</li> <li>FDA test, CA65 test</li> </ol> |