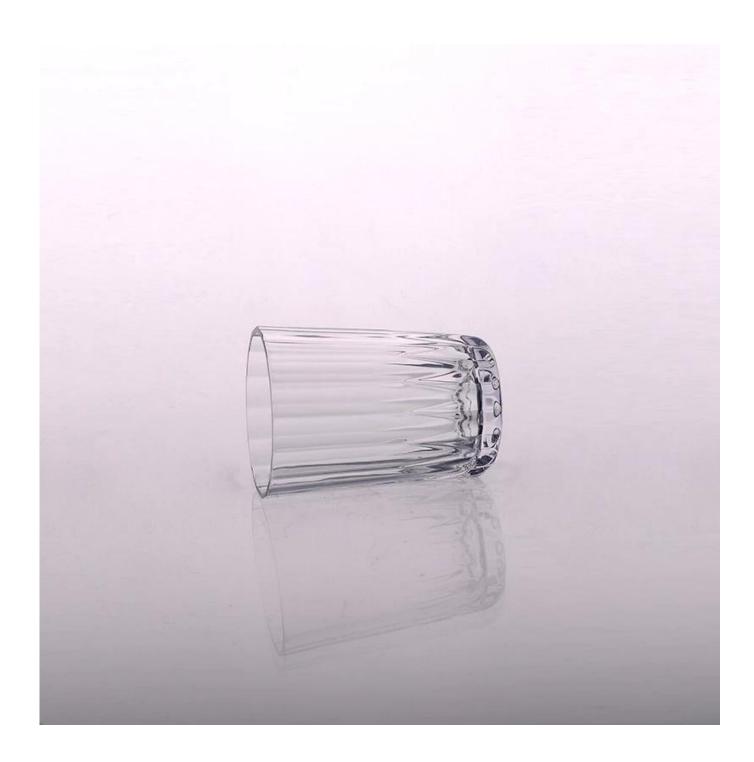

### 220ml Clear Water Glass Wine Cup for Family and Bar

| Product Details  |                                                                                                                                               |
|------------------|-----------------------------------------------------------------------------------------------------------------------------------------------|
|                  |                                                                                                                                               |
| Material         | Hight White Glass                                                                                                                             |
| Crafts           | Machine pressed                                                                                                                               |
| Capacity         | 500,000 to 1,000,000 / month                                                                                                                  |
| Delivery Time    | 35 days after sample and order confirmation                                                                                                   |
| Payment Terms    | T / T 30% down payment, pay the balance due to see a copy of the bill of lading                                                               |
| Transport        | Maritime transport, air transport, international express delivery; guests designated freight forwarding                                       |
| Product Features | <ol> <li>Machine Pressed</li> <li>Can be used in hotels, home,bar,etc</li> <li>Environmental material</li> <li>FDA test, CA65 test</li> </ol> |