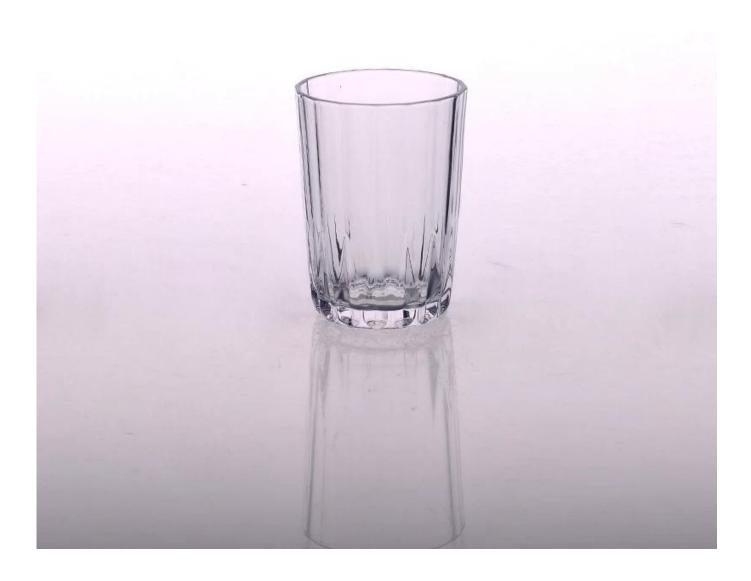

### 220ml Clear Water Glass Wine Cup for Family and Bar

| Product Details  |                                                                                                                                               |
|------------------|-----------------------------------------------------------------------------------------------------------------------------------------------|
|                  |                                                                                                                                               |
| Material         | Hight White Glass                                                                                                                             |
| Crafts           | Machine pressed                                                                                                                               |
| Capacity         | 500,000 to 1,000,000 / month                                                                                                                  |
| Delivery Time    | 35 days after sample and order confirmation                                                                                                   |
| Payment Terms    | T / T 30% down payment, pay the balance due to see a copy of the bill of lading                                                               |
| Transport        | Maritime transport, air transport, international express delivery; guests designated freight forwarding                                       |
| Product Features | <ol> <li>Machine Pressed</li> <li>Can be used in hotels, home,bar,etc</li> <li>Environmental material</li> <li>FDA test, CA65 test</li> </ol> |