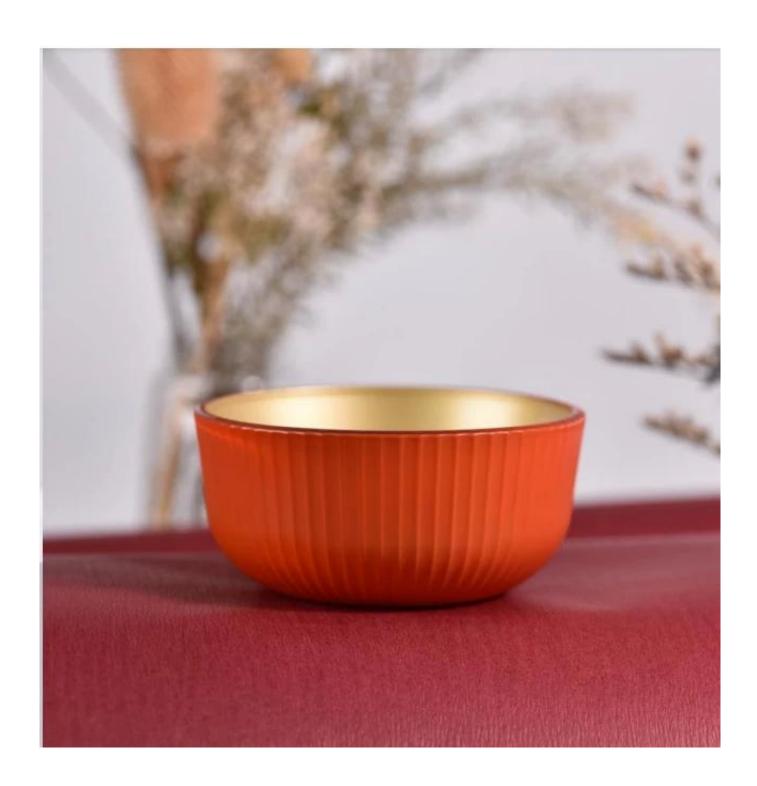

# 22 oz wax glass candle jar scented candle holder

Sunny Glassware not only puts OEM / ODM orders, but also helps many brands starting with the concepts of the product.

Why choose Sunny.

| product name | 22 oz wax glass candle jar scented candle holder |
|--------------|--------------------------------------------------|
| •            | ıl                                               |

| Sample time         | <ol> <li>5 days if there is a shape and size of the glass</li> <li>15 days, if you need new shapes and glass size</li> </ol>       |
|---------------------|------------------------------------------------------------------------------------------------------------------------------------|
| To measure          | Item No.: SG14374<br>Top diameter: 143mm<br>Height: 74mm<br>Weight: 449g<br>Capacity: 790ml<br>Minimum order quantity: 3000 pieces |
| Packaging           | Normal packaging, single gift box, pvc box, window box, color box, white box, etc.                                                 |
| Delivery time       | Within 35 days from the confirmation of the sample and the order                                                                   |
| Payment term        | 30% deposit by T/T in advance and the balance with respect to the copy of B/L                                                      |
| Shipping            | By sea, by air, by Express and your shipping agent is acceptable                                                                   |
| Opportunity for use | Home furnishings, wedding decoration, favors, improvement of decoration                                                            |