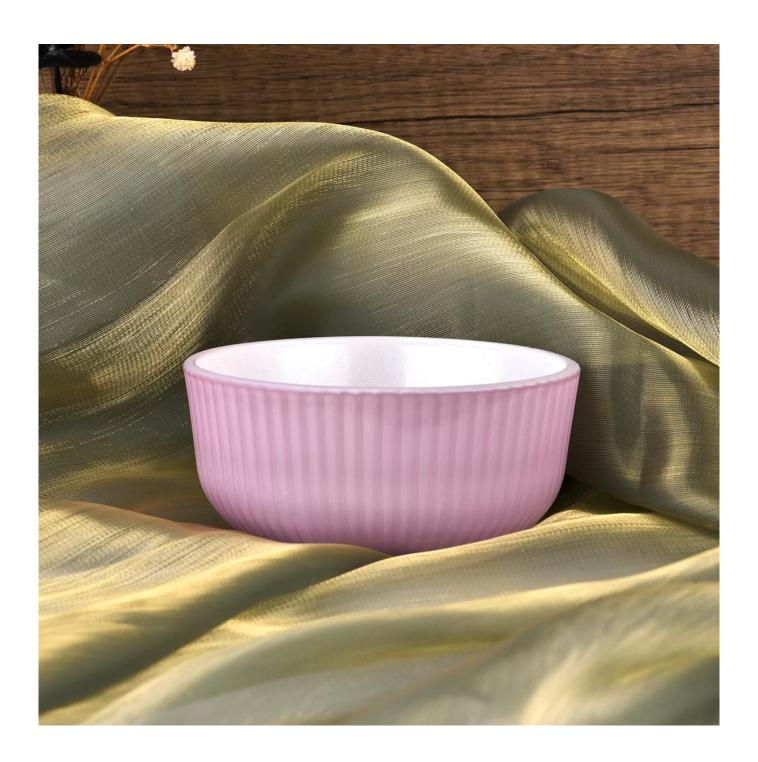

# 22 oz wax glass candle jar scented candle holder

Sunny Glassware not only puts OEM / ODM orders, but also helps many brands starting with the concepts of the product.

Why choose Sunny.

| product name | 22 oz wax glass candle jar scented candle holder |
|--------------|--------------------------------------------------|
| •            | ıl                                               |

| Sample time         | <ol> <li>5 days if there is a shape and size of the glass</li> <li>15 days, if you need new shapes and glass size</li> </ol>       |
|---------------------|------------------------------------------------------------------------------------------------------------------------------------|
| To measure          | Item No.: SG14374<br>Top diameter: 143mm<br>Height: 74mm<br>Weight: 449g<br>Capacity: 790ml<br>Minimum order quantity: 3000 pieces |
| Packaging           | Normal packaging, single gift box, pvc box, window box, color box, white box, etc.                                                 |
| Delivery time       | Within 35 days from the confirmation of the sample and the order                                                                   |
| Payment term        | 30% deposit by T/T in advance and the balance with respect to the copy of B/L                                                      |
| Shipping            | By sea, by air, by Express and your shipping agent is acceptable                                                                   |
| Opportunity for use | Home furnishings, wedding decoration, favors, improvement of decoration                                                            |