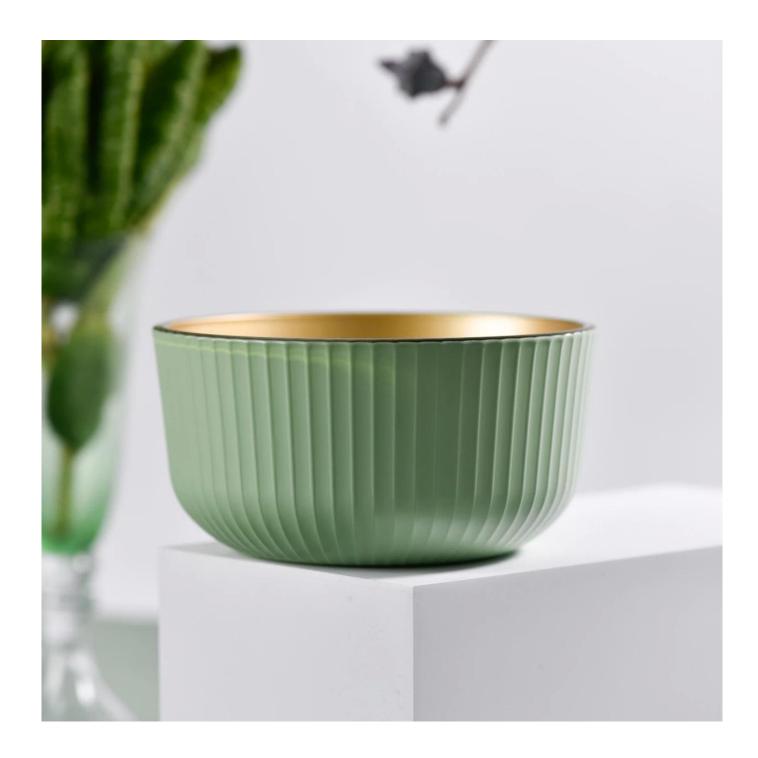

# 22 oz wax glass candle jar scented candle holder

Sunny Glassware not only puts OEM / ODM orders, but also helps many brands starting with the concepts of the product.

Why choose Sunny.

| product name | 22 oz wax glass candle jar scented candle holder |
|--------------|--------------------------------------------------|
| •            | ıl                                               |

| Sample time         | <ol> <li>5 days if there is a shape and size of the glass</li> <li>15 days, if you need new shapes and glass size</li> </ol>       |
|---------------------|------------------------------------------------------------------------------------------------------------------------------------|
| To measure          | Item No.: SG14374<br>Top diameter: 143mm<br>Height: 74mm<br>Weight: 449g<br>Capacity: 790ml<br>Minimum order quantity: 3000 pieces |
| Packaging           | Normal packaging, single gift box, pvc box, window box, color box, white box, etc.                                                 |
| Delivery time       | Within 35 days from the confirmation of the sample and the order                                                                   |
| Payment term        | 30% deposit by T/T in advance and the balance with respect to the copy of B/L                                                      |
| Shipping            | By sea, by air, by Express and your shipping agent is acceptable                                                                   |
| Opportunity for use | Home furnishings, wedding decoration, favors, improvement of decoration                                                            |