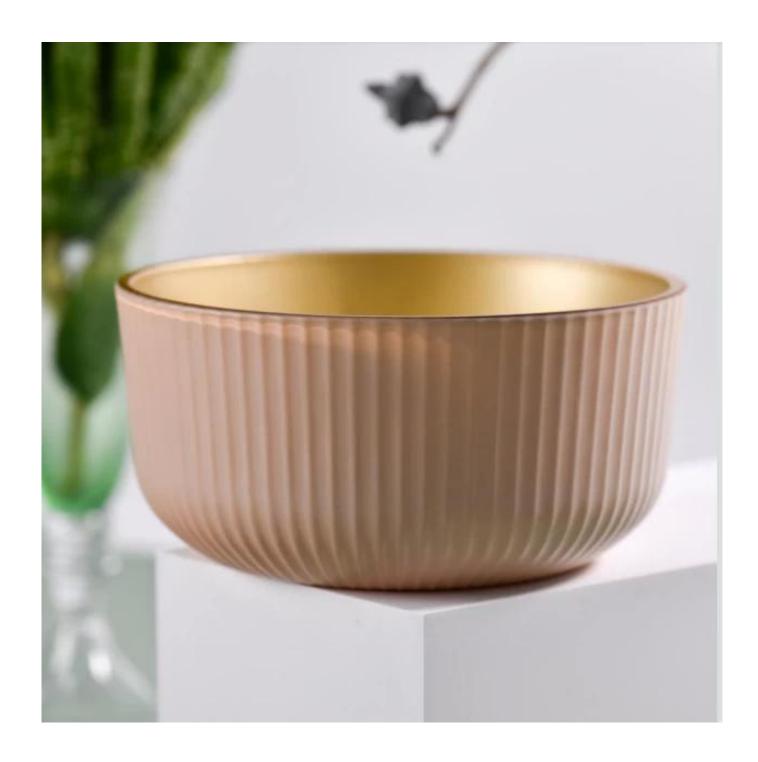

# 22 oz wax glass candle jar scented candle holder

Sunny Glassware not only puts OEM / ODM orders, but also helps many brands starting with the concepts of the product.

Why choose Sunny.

| product name | 22 oz wax glass candle jar scented candle holder |
|--------------|--------------------------------------------------|
| •            | ıl                                               |

| Sample time         | <ol> <li>5 days if there is a shape and size of the glass</li> <li>15 days, if you need new shapes and glass size</li> </ol>       |
|---------------------|------------------------------------------------------------------------------------------------------------------------------------|
| To measure          | Item No.: SG14374<br>Top diameter: 143mm<br>Height: 74mm<br>Weight: 449g<br>Capacity: 790ml<br>Minimum order quantity: 3000 pieces |
| Packaging           | Normal packaging, single gift box, pvc box, window box, color box, white box, etc.                                                 |
| Delivery time       | Within 35 days from the confirmation of the sample and the order                                                                   |
| Payment term        | 30% deposit by T/T in advance and the balance with respect to the copy of B/L                                                      |
| Shipping            | By sea, by air, by Express and your shipping agent is acceptable                                                                   |
| Opportunity for use | Home furnishings, wedding decoration, favors, improvement of decoration                                                            |