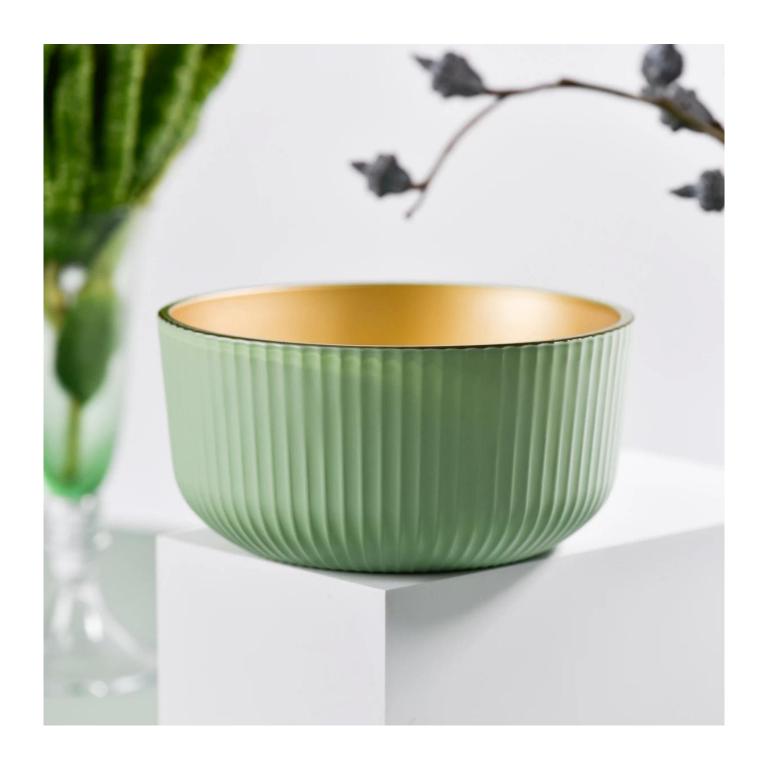

# 22 oz wax glass candle jar scented candle holder

Sunny Glassware not only puts OEM / ODM orders, but also helps many brands starting with the concepts of the product.

Why choose Sunny.

| product name | 22 oz wax glass candle jar scented candle holder |
|--------------|--------------------------------------------------|
| •            | ıl                                               |

| Sample time         | <ol> <li>5 days if there is a shape and size of the glass</li> <li>15 days, if you need new shapes and glass size</li> </ol>       |
|---------------------|------------------------------------------------------------------------------------------------------------------------------------|
| To measure          | Item No.: SG14374<br>Top diameter: 143mm<br>Height: 74mm<br>Weight: 449g<br>Capacity: 790ml<br>Minimum order quantity: 3000 pieces |
| Packaging           | Normal packaging, single gift box, pvc box, window box, color box, white box, etc.                                                 |
| Delivery time       | Within 35 days from the confirmation of the sample and the order                                                                   |
| Payment term        | 30% deposit by T/T in advance and the balance with respect to the copy of B/L                                                      |
| Shipping            | By sea, by air, by Express and your shipping agent is acceptable                                                                   |
| Opportunity for use | Home furnishings, wedding decoration, favors, improvement of decoration                                                            |