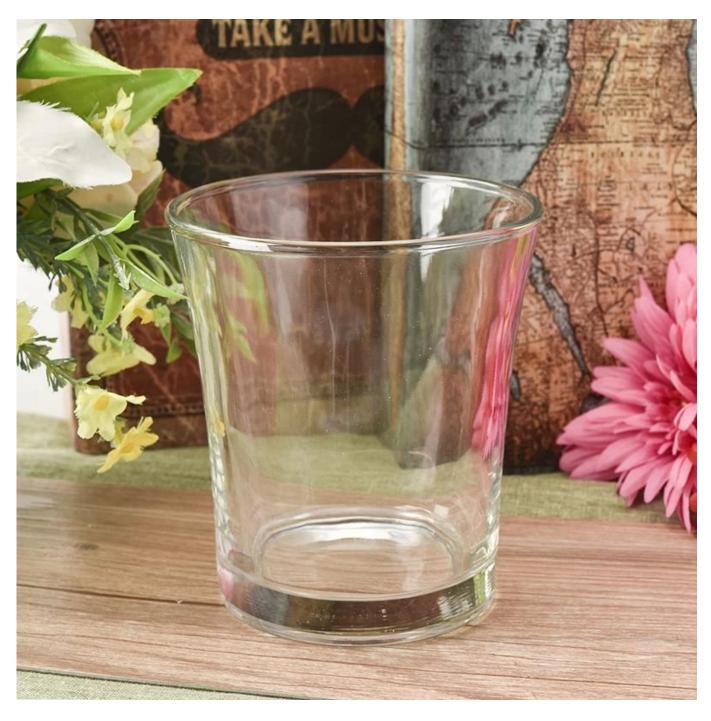

# 22 oz filling taper glass votive candle cup

## **Products Details**

| Name             | 22 oz filling taper glass votive candle cup                                                                                   |
|------------------|-------------------------------------------------------------------------------------------------------------------------------|
| Product Specific | Item No.:SGMY18051716                                                                                                         |
|                  | Top dia:112mm                                                                                                                 |
|                  | Bottom dia:85mm                                                                                                               |
|                  | Height:126mm                                                                                                                  |
|                  | Weight:591g                                                                                                                   |
|                  | Capacity:640ml                                                                                                                |
| Material         | Glass,Soda-Lime glass,high white glass                                                                                        |
| Accessories      | Cap, glass/metal/wood lid, etc                                                                                                |
| Finish           | Clear,decal, color coating, mercury, laser, frosted, plating, glazed etc.                                                     |
| Packaging        | 1. 24/36/48/72 pcs per standard safety export carton packing                                                                  |
|                  | 2. Color/white/brown box packing                                                                                              |
|                  | 3. Luxury gift box packing                                                                                                    |
|                  | 4. Shrinking packing                                                                                                          |
|                  | 5. Individual/set box packing 6. Customized packing                                                                           |
|                  |                                                                                                                               |
|                  | 1. We are the professional candle holder manufacturer, specialized in producing different kinds of candle                     |
|                  | holders, like glass candle holder, ceramic candle holder, marble candle holder, Concrete candle holder,                       |
|                  | Tin candle holder, Stainless candle jar etc.                                                                                  |
|                  | 2. Products applicate for home/store/super market/restaurant/hotel/bar/KTV etc.                                               |
| Our strength     | 3. With professional designer team, which can help design and open new mould based on your requirement.                       |
|                  | 4. Post processing: color coating, plating, mercury, iridescent, engraving, printing, decal, spray color,                     |
|                  | frosty, gold plating, hand-drawing etc.                                                                                       |
|                  | 5. Small MOQ is acceptable. We have regular products for supporting you.                                                      |
| Our service      | * Reply you within 24 hours                                                                                                   |
|                  | * Ranges of products for your selections                                                                                      |
|                  | * Completely production system                                                                                                |
|                  | * Skilled factory workers                                                                                                     |
|                  | * Both machine line and handmade line for your service                                                                        |
|                  | * Experienced QC team inspect the products comprehensively and strictly according                                             |
|                  | to AQL standard                                                                                                               |
|                  | * Creative designer innovate newly products over 15 styles monthly  * Professional Logistic department supply to door service |
|                  | Trolessional Edgistic department supply to door service                                                                       |
| MOQ              | 3000pcs                                                                                                                       |