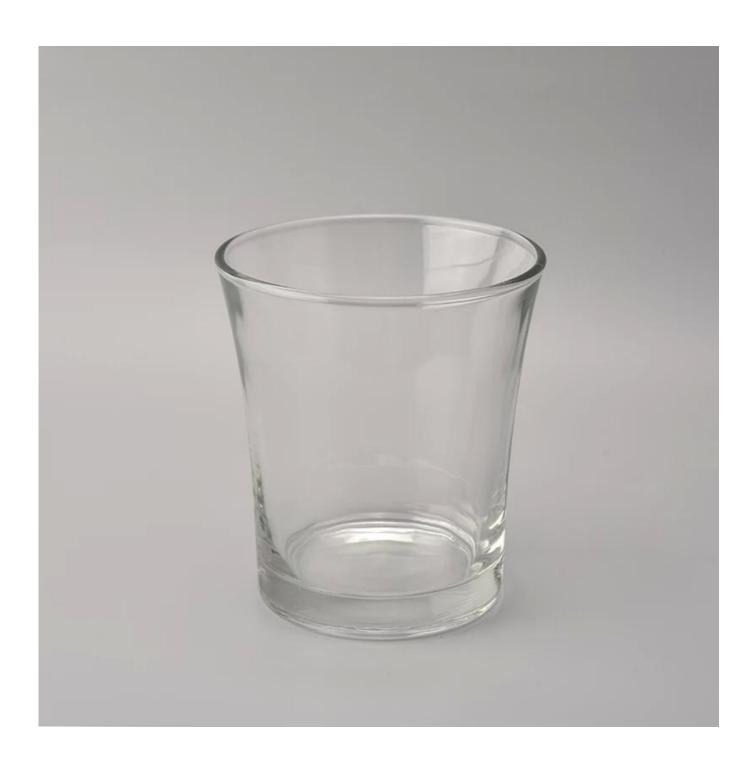

# 22 oz filling taper glass votive candle cup

## **Products Details**

| Name             | 22 oz filling taper glass votive candle cup                                                                                   |
|------------------|-------------------------------------------------------------------------------------------------------------------------------|
| Product Specific | Item No.:SGMY18051716                                                                                                         |
|                  | Top dia:112mm                                                                                                                 |
|                  | Bottom dia:85mm                                                                                                               |
|                  | Height:126mm                                                                                                                  |
|                  | Weight:591g                                                                                                                   |
|                  | Capacity:640ml                                                                                                                |
| Material         | Glass,Soda-Lime glass,high white glass                                                                                        |
| Accessories      | Cap, glass/metal/wood lid, etc                                                                                                |
| Finish           | Clear,decal, color coating, mercury, laser, frosted, plating, glazed etc.                                                     |
| Packaging        | 1. 24/36/48/72 pcs per standard safety export carton packing                                                                  |
|                  | 2. Color/white/brown box packing                                                                                              |
|                  | 3. Luxury gift box packing                                                                                                    |
|                  | 4. Shrinking packing                                                                                                          |
|                  | 5. Individual/set box packing 6. Customized packing                                                                           |
|                  |                                                                                                                               |
|                  | 1. We are the professional candle holder manufacturer, specialized in producing different kinds of candle                     |
|                  | holders, like glass candle holder, ceramic candle holder, marble candle holder, Concrete candle holder,                       |
|                  | Tin candle holder, Stainless candle jar etc.                                                                                  |
|                  | 2. Products applicate for home/store/super market/restaurant/hotel/bar/KTV etc.                                               |
| Our strength     | 3. With professional designer team, which can help design and open new mould based on your requirement.                       |
|                  | 4. Post processing: color coating, plating, mercury, iridescent, engraving, printing, decal, spray color,                     |
|                  | frosty, gold plating, hand-drawing etc.                                                                                       |
|                  | 5. Small MOQ is acceptable. We have regular products for supporting you.                                                      |
| Our service      | * Reply you within 24 hours                                                                                                   |
|                  | * Ranges of products for your selections                                                                                      |
|                  | * Completely production system                                                                                                |
|                  | * Skilled factory workers                                                                                                     |
|                  | * Both machine line and handmade line for your service                                                                        |
|                  | * Experienced QC team inspect the products comprehensively and strictly according                                             |
|                  | to AQL standard                                                                                                               |
|                  | * Creative designer innovate newly products over 15 styles monthly  * Professional Logistic department supply to door service |
|                  | Trolessional Edgistic department supply to door service                                                                       |
| MOQ              | 3000pcs                                                                                                                       |