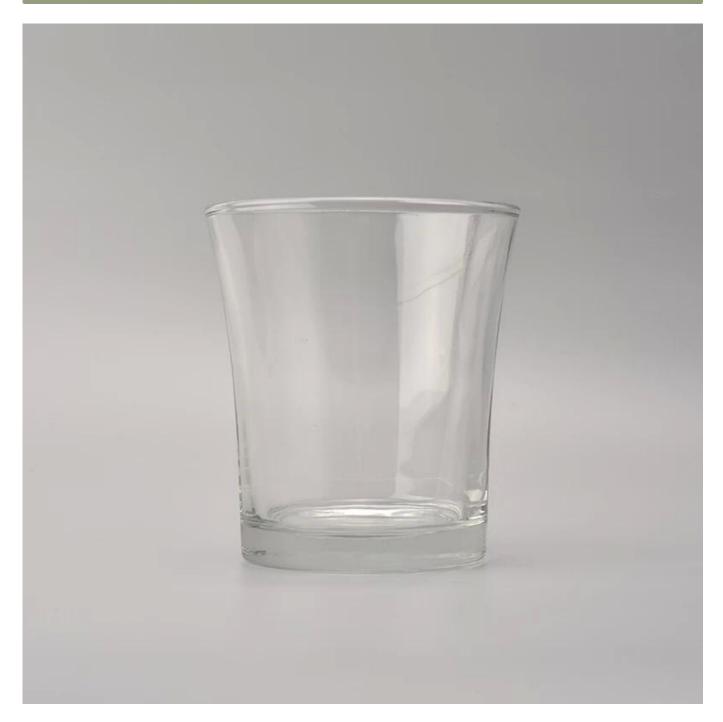

# 22 oz filling taper glass votive candle cup

## **Products Details**

| Name             | 22 oz filling taper glass votive candle cup                                                                                   |
|------------------|-------------------------------------------------------------------------------------------------------------------------------|
| Product Specific | Item No.:SGMY18051716                                                                                                         |
|                  | Top dia:112mm                                                                                                                 |
|                  | Bottom dia:85mm                                                                                                               |
|                  | Height:126mm                                                                                                                  |
|                  | Weight:591g                                                                                                                   |
|                  | Capacity:640ml                                                                                                                |
| Material         | Glass,Soda-Lime glass,high white glass                                                                                        |
| Accessories      | Cap, glass/metal/wood lid, etc                                                                                                |
| Finish           | Clear,decal, color coating, mercury, laser, frosted, plating, glazed etc.                                                     |
| Packaging        | 1. 24/36/48/72 pcs per standard safety export carton packing                                                                  |
|                  | 2. Color/white/brown box packing                                                                                              |
|                  | 3. Luxury gift box packing                                                                                                    |
|                  | 4. Shrinking packing                                                                                                          |
|                  | 5. Individual/set box packing 6. Customized packing                                                                           |
|                  |                                                                                                                               |
|                  | 1. We are the professional candle holder manufacturer, specialized in producing different kinds of candle                     |
|                  | holders, like glass candle holder, ceramic candle holder, marble candle holder, Concrete candle holder,                       |
|                  | Tin candle holder, Stainless candle jar etc.                                                                                  |
|                  | 2. Products applicate for home/store/super market/restaurant/hotel/bar/KTV etc.                                               |
| Our strength     | 3. With professional designer team, which can help design and open new mould based on your requirement.                       |
|                  | 4. Post processing: color coating, plating, mercury, iridescent, engraving, printing, decal, spray color,                     |
|                  | frosty, gold plating, hand-drawing etc.                                                                                       |
|                  | 5. Small MOQ is acceptable. We have regular products for supporting you.                                                      |
| Our service      | * Reply you within 24 hours                                                                                                   |
|                  | * Ranges of products for your selections                                                                                      |
|                  | * Completely production system                                                                                                |
|                  | * Skilled factory workers                                                                                                     |
|                  | * Both machine line and handmade line for your service                                                                        |
|                  | * Experienced QC team inspect the products comprehensively and strictly according                                             |
|                  | to AQL standard                                                                                                               |
|                  | * Creative designer innovate newly products over 15 styles monthly  * Professional Logistic department supply to door service |
|                  | Trolessional Edgistic department supply to door service                                                                       |
| MOQ              | 3000pcs                                                                                                                       |