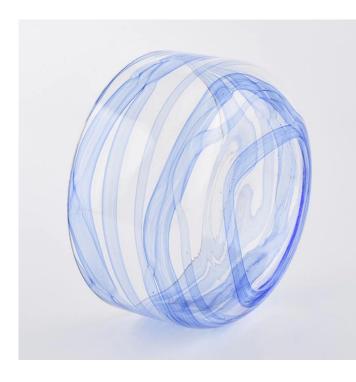

#### Flexible size design can quickly expand your market

SGLYP19120401

Top dia: 130mm Bottom dia: 130mm Height: 62mm Weight: 265g Capacity: 610ml

We turn your ideas into creative fragrance products and sell them in the local market.

#### **Product Features**

 Home decoration glass candle jar of high quality.
Suitable for use in hotel, wedding, etc.

3. Meet the ASTM test product features.