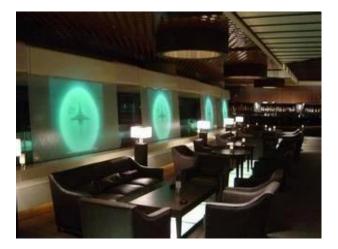

#### Life scene

- . Decorate a romantic dinner in a cafe or bar
- . Perfect for families, hotels or gardens
- . Special lover's gift
- . Any decorative occasion