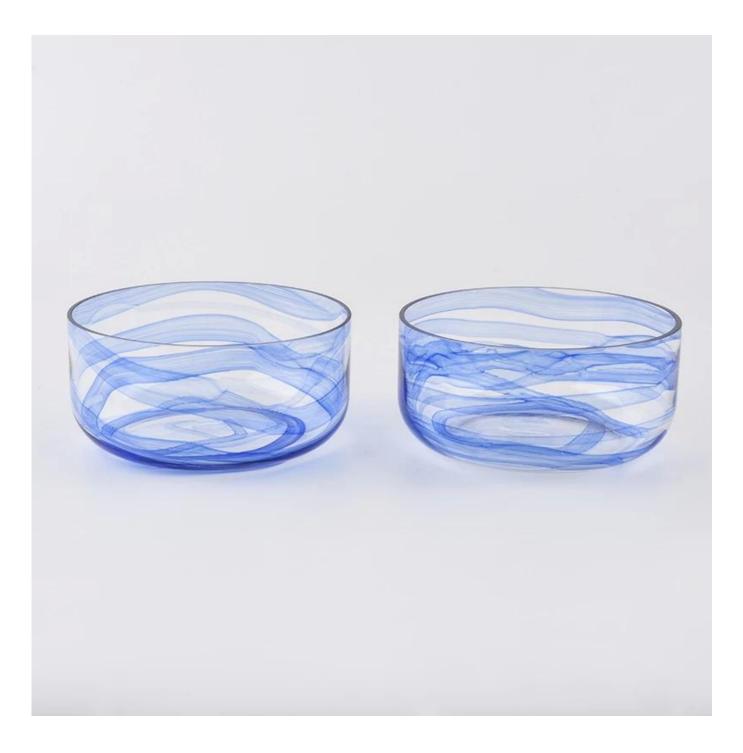

#### Flexible size design can quickly expand your market

SGLYP19120401

Top dia: 130mm Bottom dia: 130mm Height: 62mm Weight: 265g Capacity: 610ml

We turn your ideas into creative fragrance products and sell them in the local market.

#### **Product Features**

 Home decoration glass candle jar of high quality.
Suitable for use in hotel, wedding, etc.

3. Meet the ASTM test product features.