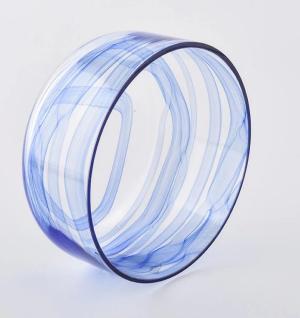

#### Flexible size design can quickly expand your market

SGLYP19120401

Top dia: 130mm Bottom dia: 130mm Height: 62mm Weight: 265g Capacity: 610ml

We turn your ideas into creative fragrance products and sell them in the local market.

#### **Product Features**

 Home decoration glass candle jar of high quality.
Suitable for use in hotel, wedding, etc.

3. Meet the ASTM test product features.