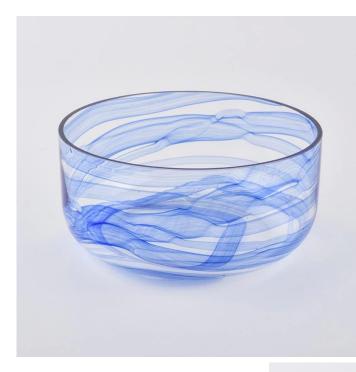

#### Flexible size design can quickly expand your market

SGLYP19120401

Top dia: 130mm Bottom dia: 130mm Height: 62mm Weight: 265g Capacity: 610ml

We turn your ideas into creative fragrance products and sell them in the local market.

#### **Product Features**

 Home decoration glass candle jar of high quality.
Suitable for use in hotel, wedding, etc.

3. Meet the ASTM test product features.