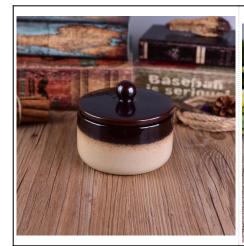

## 21oz ceramic candle jar

| Item number.                | SGSN17010509                                              |
|-----------------------------|-----------------------------------------------------------|
| Material                    | Ceramic                                                   |
| Craft                       | hand made                                                 |
| Samples time                | 1. 5 days if there is a form and size of the ceramic      |
|                             | 2. 15 days, if you need a new shape and size ceramic      |
| Product Capacity            | 500,000 ~ 1,000,000 pieces per month                      |
|                             |                                                           |
|                             | Hand made <u>ceramic candle holder</u> from high quality. |
| The Fredrick of an electric | 2. Suitable for use in hotel, house, etc.                 |
| The Features of products    | 3. Eco-friendly.                                          |
|                             | 4. Meet FDA test , ASTM, <b>CA 65 test</b>                |

### **Usage of Product**

- 1. Ceramic canlde holders can be used in wedding decoration, home decoration, party,banquet ect,
- 2. This candle container is very great as a gorgeous centerpiece for an event
- 3. The pottery candle jars can decorate your indoors and outdoors with this Bling bling Transmutation Glaze Home Decoration Ceramic Candle Holder.
- 4. The ceramic candle vessel is a wonderful gift as housewarmings and other events.