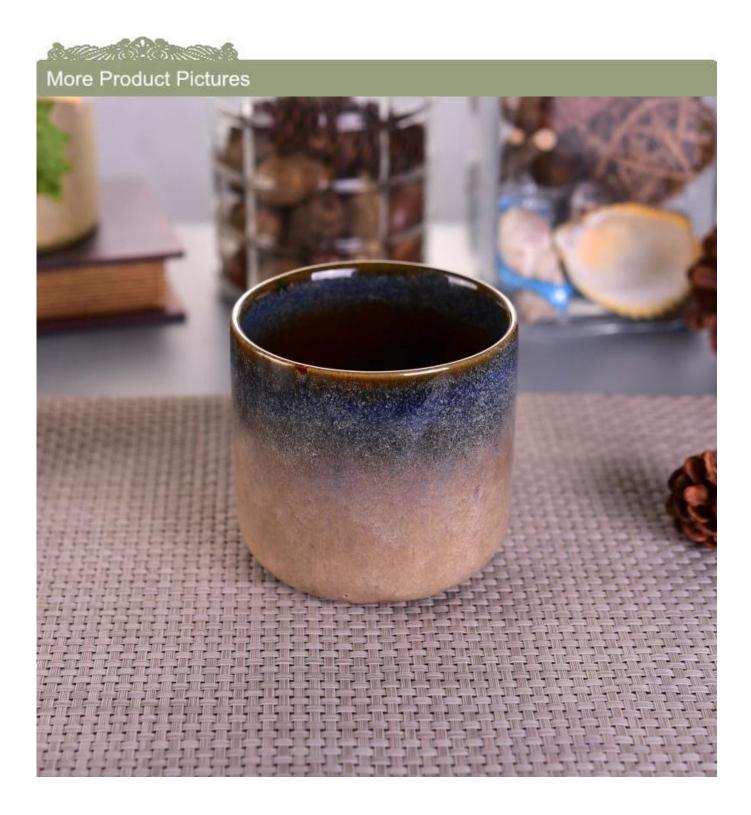

## 21oz ceramic candle jar

| Item number.                | SGSN17010509                                              |
|-----------------------------|-----------------------------------------------------------|
| Material                    | Ceramic                                                   |
| Craft                       | hand made                                                 |
| Samples time                | 1. 5 days if there is a form and size of the ceramic      |
|                             | 2. 15 days, if you need a new shape and size ceramic      |
| Product Capacity            | 500,000 ~ 1,000,000 pieces per month                      |
|                             |                                                           |
|                             | Hand made <u>ceramic candle holder</u> from high quality. |
| The Fredrick of an electric | 2. Suitable for use in hotel, house, etc.                 |
| The Features of products    | 3. Eco-friendly.                                          |
|                             | 4. Meet FDA test , ASTM, <b>CA 65 test</b>                |

### **Usage of Product**

- 1. Ceramic canlde holders can be used in wedding decoration, home decoration, party,banquet ect,
- 2. This candle container is very great as a gorgeous centerpiece for an event
- 3. The pottery candle jars can decorate your indoors and outdoors with this Bling bling Transmutation Glaze Home Decoration Ceramic Candle Holder.
- 4. The ceramic candle vessel is a wonderful gift as housewarmings and other events.