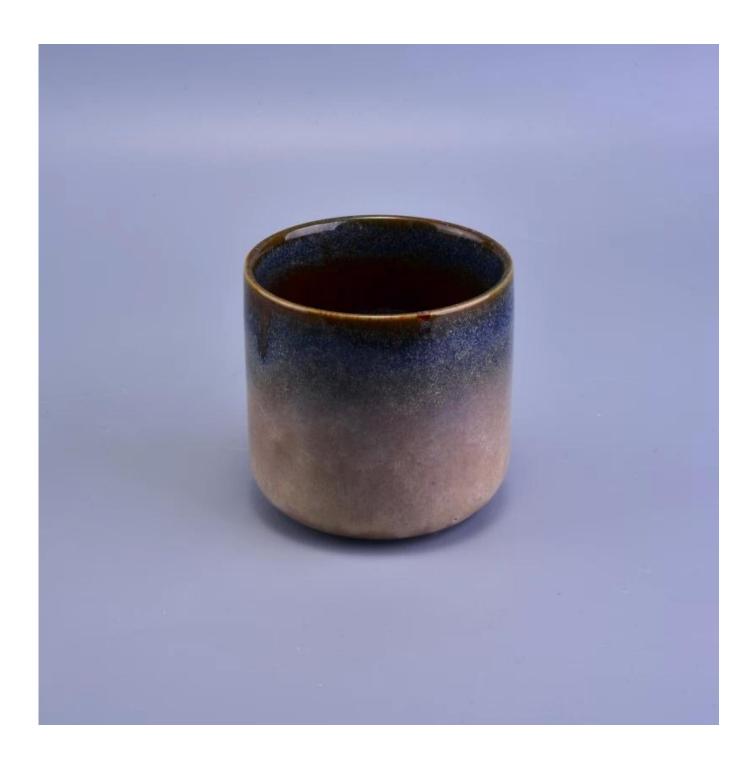

## 21oz ceramic candle jar

| Item number.                | SGSN17010509                                              |
|-----------------------------|-----------------------------------------------------------|
| Material                    | Ceramic                                                   |
| Craft                       | hand made                                                 |
| Samples time                | 1. 5 days if there is a form and size of the ceramic      |
|                             | 2. 15 days, if you need a new shape and size ceramic      |
| Product Capacity            | 500,000 ~ 1,000,000 pieces per month                      |
|                             |                                                           |
|                             | Hand made <u>ceramic candle holder</u> from high quality. |
| The Fredrick of an electric | 2. Suitable for use in hotel, house, etc.                 |
| The Features of products    | 3. Eco-friendly.                                          |
|                             | 4. Meet FDA test , ASTM, <b>CA 65 test</b>                |

### **Usage of Product**

- 1. Ceramic canlde holders can be used in wedding decoration, home decoration, party,banquet ect,
- 2. This candle container is very great as a gorgeous centerpiece for an event
- 3. The pottery candle jars can decorate your indoors and outdoors with this Bling bling Transmutation Glaze Home Decoration Ceramic Candle Holder.
- 4. The ceramic candle vessel is a wonderful gift as housewarmings and other events.