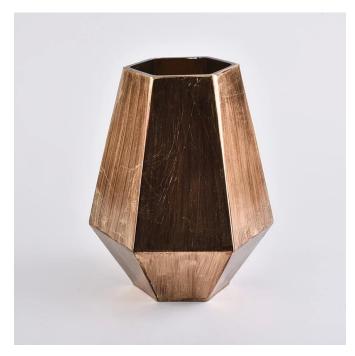

### 2030ml Metallic Gold Polygon Glass Candle Holder Home Deco

### Flexible size design allows your market to grow rapidly

Item No:SGLYP19101003 Top dia: 92.5mm opposite side length Bottom dia:82mm opposite side length Max dia:176mm Height: 212mm Weight: 1145g Capacity: 2113ml MOQ 5000pcs Custom designs and different sizes available