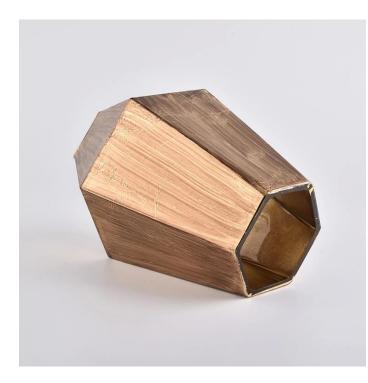

### 2030ml Metallic Gold Polygon Glass Candle Holder Home Deco

### Flexible size design allows your market to grow rapidly

Item No:SGLYP19101003 Top dia: 92.5mm opposite side length Bottom dia:82mm opposite side length Max dia:176mm Height: 212mm Weight: 1145g Capacity: 2113ml MOQ 5000pcs Custom designs and different sizes available