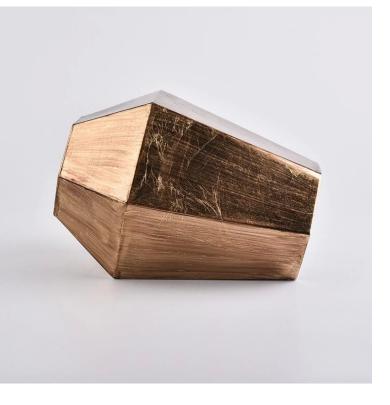

### 2030ml Metallic Gold Polygon Glass Candle Holder Home Deco

### Flexible size design allows your market to grow rapidly

Item No:SGLYP19101003 Top dia: 92.5mm opposite side length Bottom dia:82mm opposite side length Max dia:176mm Height: 212mm Weight: 1145g Capacity: 2113ml MOQ 5000pcs Custom designs and different sizes available