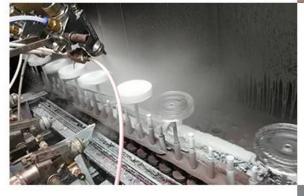

### 2030ml Metallic Gold Polygon Glass Candle Holder Home Deco



#### No second Co.in China

Our design team achieve Customers' Ideas becoming creative fragrance products and sell them very well





### No second Co.in China

Our QC is more QC than our customer's QC

**Process Crafts** 

### **DEEP PROCESSING**



## **01** ELECTROPLATING

### **02** LASER ENGRAVING





**03** SPRAYING

### **04** VACUUM ELECTROPLATING





**05** SCREEN PRINTING Mano - One Co

**Product Details** 

#### Why choose Sunny Glassware Candle holders



#### Unique market advantage

- . Focus on designs
- . candle holder supplier for 80% USA fragrance brand
- . AQL plus 6 strict and sunny QC test standards

#### **Ceremony design awareness**

Designed by award winning professional in SG

- . Received a very admirable NEST fragrance
- . Friend or business relationship gift
  - . Relaxation and romantic life





#### **Packing & Shipping**

### Flexible size design allows your market to grow rapidly

Item No:SGLYP19101003 Top dia: 92.5mm opposite side length Bottom dia:82mm opposite side length Max dia:176mm Height: 212mm Weight: 1145g Capacity: 2113ml MOQ 5000pcs Custom desi