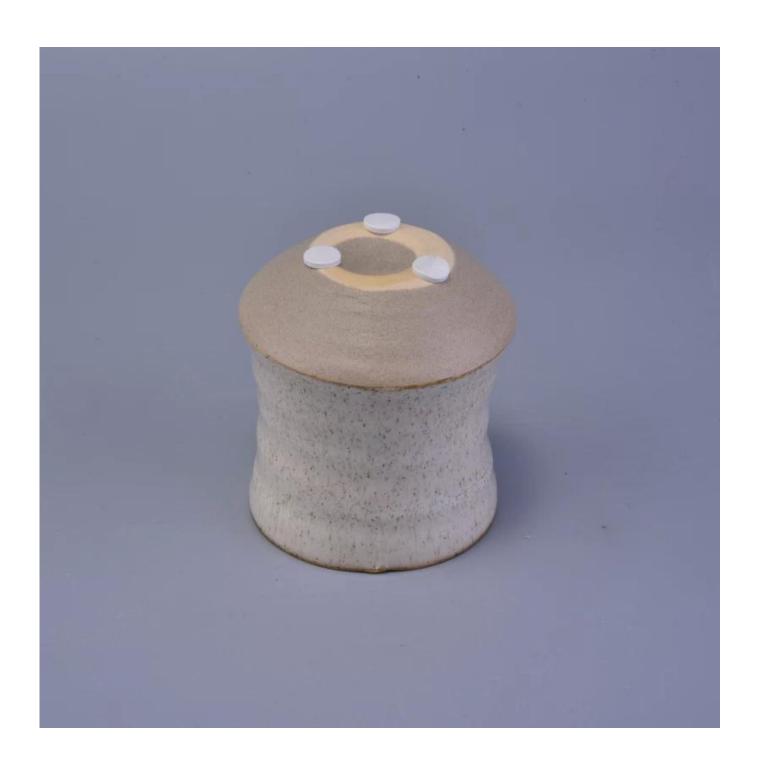

## 210ml narrow waist ceramic candle jar

| Product Details   |                                                                                  |
|-------------------|----------------------------------------------------------------------------------|
|                   |                                                                                  |
| Material          | ceramic                                                                          |
| Crafts            | Hand made ceramic candle holders                                                 |
| Sampling time     | 1. Existing products, sample time 1-3 days                                       |
|                   | 2. If we need to re-make the samples, then sampling time would be 10-15          |
|                   | days.                                                                            |
| Package           | General packaging, 48 / Carton                                                   |
| Capacity          | 50,000 to 100,000 / month                                                        |
| Delivery Time     | 35 days after sample and order confirmation                                      |
| Payment Terms     | T / T 30% down payment, pay the balance due to see a copy of the bill of         |
|                   | lading                                                                           |
| Transport         | Maritime transport, air transport, international express delivery; guests        |
|                   | designated freight forwarding                                                    |
|                   | 1. Hand made <u>diffuser bottle</u>                                              |
|                   | 2. Can be used in hotels, home,bar,etc                                           |
| Product Features  | 3. Environmental material                                                        |
|                   | 4. FDA test, CA65 test                                                           |
|                   | 1. satisfy your different design and size                                        |
|                   | 2. Any color of paint, frosting, electroplating, laser engraving can be done     |
| For you to choose | 3. provide special packaging such as shrink film, color gift box, white gift box |
|                   | 4. We have a dedicated quality control team to control product quality           |
|                   | 5. We have professional production bases and warehouses to ensure delivery       |
|                   |                                                                                  |
|                   |                                                                                  |