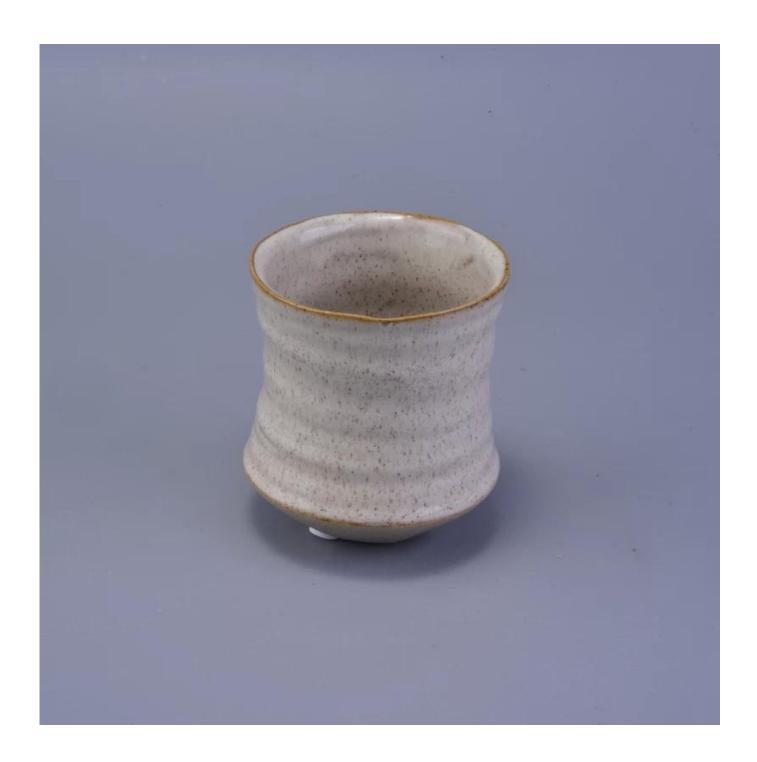

## 210ml narrow waist ceramic candle jar

| Product Details   |                                                                                  |
|-------------------|----------------------------------------------------------------------------------|
|                   |                                                                                  |
| Material          | ceramic                                                                          |
| Crafts            | Hand made ceramic candle holders                                                 |
| Sampling time     | 1. Existing products, sample time 1-3 days                                       |
|                   | 2. If we need to re-make the samples, then sampling time would be 10-15          |
|                   | days.                                                                            |
| Package           | General packaging, 48 / Carton                                                   |
| Capacity          | 50,000 to 100,000 / month                                                        |
| Delivery Time     | 35 days after sample and order confirmation                                      |
| Payment Terms     | T / T 30% down payment, pay the balance due to see a copy of the bill of         |
|                   | lading                                                                           |
| Transport         | Maritime transport, air transport, international express delivery; guests        |
|                   | designated freight forwarding                                                    |
|                   | 1. Hand made <u>diffuser bottle</u>                                              |
|                   | 2. Can be used in hotels, home,bar,etc                                           |
| Product Features  | 3. Environmental material                                                        |
|                   | 4. FDA test, CA65 test                                                           |
|                   | 1. satisfy your different design and size                                        |
|                   | 2. Any color of paint, frosting, electroplating, laser engraving can be done     |
| For you to choose | 3. provide special packaging such as shrink film, color gift box, white gift box |
|                   | 4. We have a dedicated quality control team to control product quality           |
|                   | 5. We have professional production bases and warehouses to ensure delivery       |
|                   |                                                                                  |
|                   |                                                                                  |