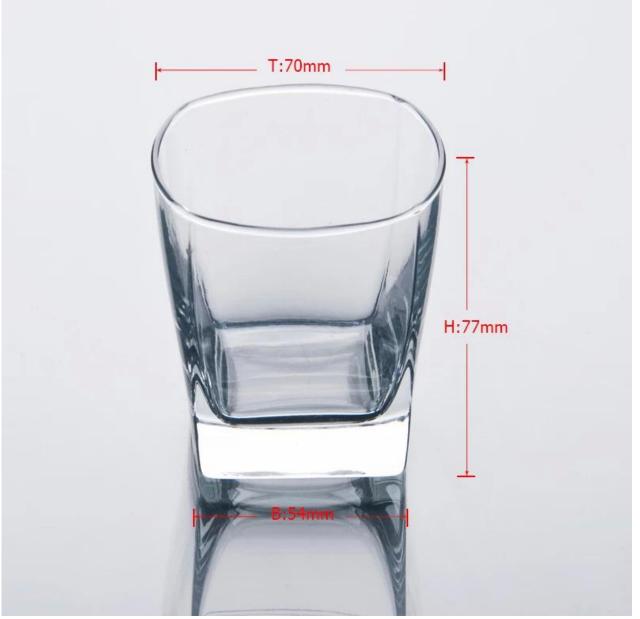

| 2. Suitable for used in hotel, home, etc.                                  |
|                  | 3. It is eco-friendly                                                      |
|                  | 4. Meet CE & FDA test & CA 65 test                                         |
| For your choices | 1. Different designs and sizes for choice                                  |
|                  | 2 .Any color painted, frost, electroplate, pattern laser carver processing |
|                  | 3. Special package like shrink wrap, color gift box, white gift box etc.   |
|                  | 4. We have exclusive workers for quality control                           |
|                  | 5. We have professional workshop and warehouse to ensure the delivery time |

#### **Product Photo:**





## **Related Products:**



11.3oz machine blown glass cup













www.sunnyglassware.com



Company show:





# Our factory:





## **Certification:**









Method of application:

- 1. Using it under guide of the adult
- 2. Washing it with clean or boiling water before usage
- 3. No touching the rim of glass cup,try to take the bottom or the handle of it

Cautions:

- 1. Beer, red wine, white wine, beverage or hot water not be too full
- 2. To avoid to hurt your children's hand , please put it in the place where they can't reach
- 3. Avoid dropping ,Collision and strong impact
- 4. Not available for microwave oven
- 5. To prevent it from cracking, do not put it over open fire directly

For more <u>blown glass cup</u> or any glassware, please visit our website: http://www.okca