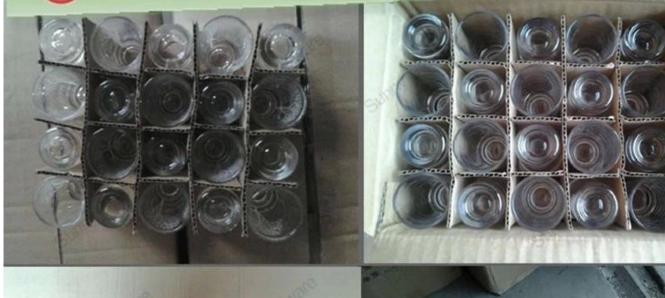

### **Product Details:**

| Item No.         | SJS6001-1                                                                  |
|------------------|----------------------------------------------------------------------------|
| Material         | High white glass                                                           |
| Process          | Machine blown                                                              |
| Samples time     | 1. 5 days if at exit shaped and size of glass                              |
|                  | 2. 15 days if need new shape or size of glass                              |
| Packing          | Normal packing,72 pcs into export carton, carton with cardboard divider    |
| Product Capacity | 500,000~1,000,000 pcs per month                                            |
| Delivery time    | Within 35 days after the sample and order confirmed                        |
| Payment terms    | 30% deposit by T/T in advance and the balance against the copy of B/L      |
| Shipment         | By sea, by air, by Express and your shipping agent is acceptable           |
| Product Features | 1. Machine pressed glass cup with high quality                             |
|                  | 2. Suitable for used in hotel, home, etc.                                  |
|                  | 3. It is eco-friendly                                                      |
|                  | 4. Meet CE & FDA test & CA 65 test                                         |
| For your choices | 1. Different designs and sizes for choice                                  |
|                  | 2 .Any color painted, frost, electroplate, pattern laser carver processing |
|                  | 3. Special package like shrink wrap, color gift box, white gift box etc.   |
|                  | 4. We have exclusive workers for quality control                           |
|                  | 5. We have professional workshop and warehouse to ensure the delivery time |

#### **Product Photo:**