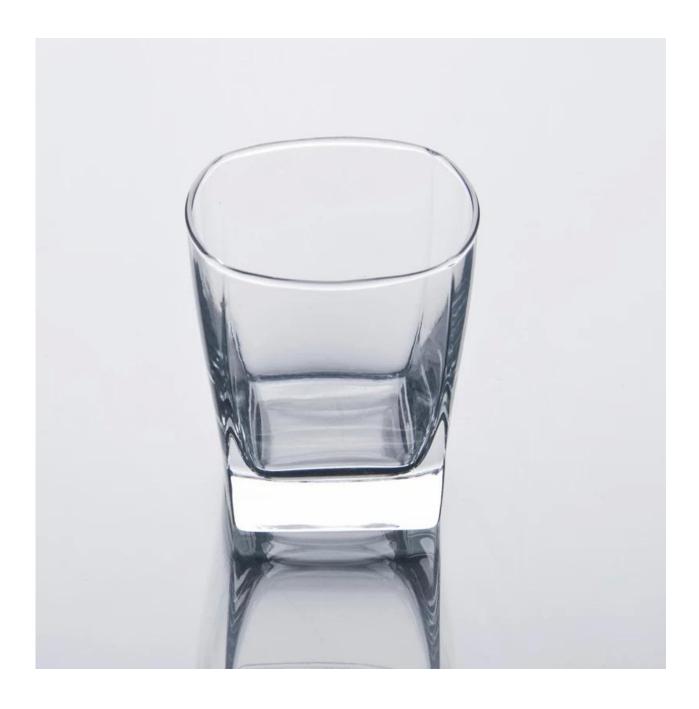

| 2. Suitable for used in hotel, home, etc.                                  |
|                  | 3. It is eco-friendly                                                      |
|                  | 4. Meet CE & FDA test & CA 65 test                                         |
| For your choices | 1. Different designs and sizes for choice                                  |
|                  | 2 .Any color painted, frost, electroplate, pattern laser carver processing |
|                  | 3. Special package like shrink wrap, color gift box, white gift box etc.   |
|                  | 4. We have exclusive workers for quality control                           |
|                  | 5. We have professional workshop and warehouse to ensure the delivery time |

#### **Product Photo:**





## **Related Products:**



11.3oz machine blown glass cup













www.sunnyglassware.com



Company show:





# Our factory:





## **Certification:**









Method of application:

- 1. Using it under guide of the adult
- 2. Washing it with clean or boiling water before usage
- 3. No touching the rim of glass cup,try to take the bottom or the handle of it

Cautions:

- 1. Beer, red wine, white wine, beverage or hot water not be too full
- 2. To avoid to hurt your children's hand , please put it in the place where they can't reach
- 3. Avoid dropping ,Collision and strong impact
- 4. Not available for microwave oven
- 5. To prevent it from cracking, do not put it over open fire directly

For more <u>blown glass cup</u> or any glassware, please visit our website: http://www.ok