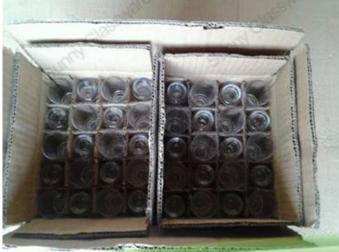

### **Product Details:**

| Item No.         | SJS6001-1                                                                  |
|------------------|----------------------------------------------------------------------------|
| Material         | High white glass                                                           |
| Process          | Machine blown                                                              |
| Samples time     | 1. 5 days if at exit shaped and size of glass                              |
|                  | 2. 15 days if need new shape or size of glass                              |
| Packing          | Normal packing,72 pcs into export carton, carton with cardboard divider    |
| Product Capacity | 500,000~1,000,000 pcs per month                                            |
| Delivery time    | Within 35 days after the sample and order confirmed                        |
| Payment terms    | 30% deposit by T/T in advance and the balance against the copy of B/L      |
| Shipment         | By sea, by air, by Express and your shipping agent is acceptable           |
| Product Features | 1. Machine pressed glass cup with high quality                             |
|                  | 2. Suitable for used in hotel, home, etc.                                  |
|                  | 3. It is eco-friendly                                                      |
|                  | 4. Meet CE & FDA test & CA 65 test                                         |
| For your choices | 1. Different designs and sizes for choice                                  |
|                  | 2 .Any color painted, frost, electroplate, pattern laser carver processing |
|                  | 3. Special package like shrink wrap, color gift box, white gift box etc.   |
|                  | 4. We have exclusive workers for quality control                           |
|                  | 5. We have professional workshop and warehouse to ensure the delivery time |

#### **Product Photo:**