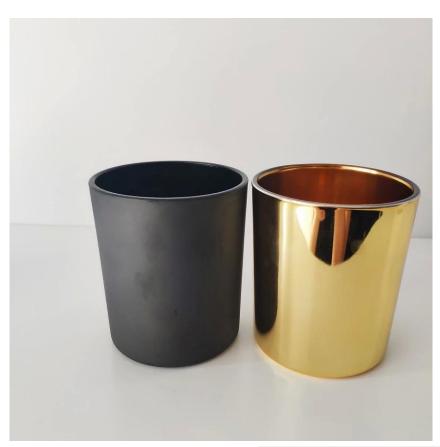

#### 210 ml glass candle jar popular cylinder shape

Luxury electroplating glass candle jar for home decorations and hotel decorations.

Sunny Glassware not only makes OEM/ODM orders, but also helps many brands start with product concepts.

## Flexible size design can quickly expand your market

Top dia:70mm Height: 85mm -Weight: 220g Capacity: 210ml

We turn your ideas into creative fragrance products and sell them in the local market.

#### **Product Features**

- 1. Home decoration glass perfume bottle of high quality.
- 2. Suitable for use in hotel, wedding, etc.
- 3. Meet the ASTM test product features.