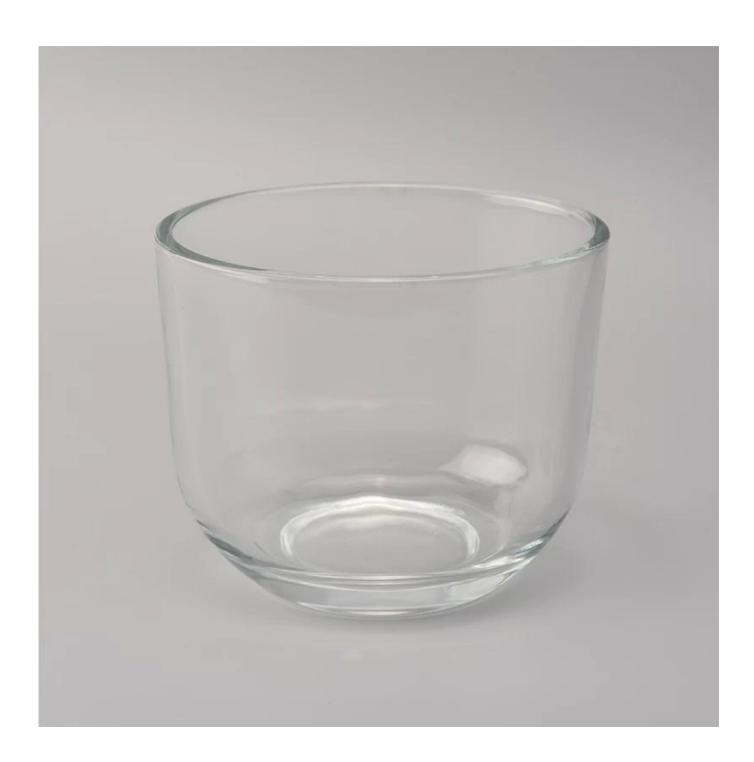

# 20oz oval shaped clear glass candle holders wholesaler Products Details

| Name             | 20oz oval shaped clear glass candle holders wholesaler                                                                                                                                                                                                                                                                                                                                                                                                                                                                                                                                                                                                                                                                     |
|------------------|----------------------------------------------------------------------------------------------------------------------------------------------------------------------------------------------------------------------------------------------------------------------------------------------------------------------------------------------------------------------------------------------------------------------------------------------------------------------------------------------------------------------------------------------------------------------------------------------------------------------------------------------------------------------------------------------------------------------------|
| Product Specific | Item No.:SGMY18051717 Top dia:125x90mm Bottom dia:78x71mm Height:102mm Weight:494g Capacity:576ml                                                                                                                                                                                                                                                                                                                                                                                                                                                                                                                                                                                                                          |
| Material         | Glass,Soda-Lime glass,high white glass                                                                                                                                                                                                                                                                                                                                                                                                                                                                                                                                                                                                                                                                                     |
| Accessories      | Cap, glass/metal/wood lid, etc                                                                                                                                                                                                                                                                                                                                                                                                                                                                                                                                                                                                                                                                                             |
| Finish           | Clear,decal, color coating, mercury, laser, frosted, plating, glazed etc.                                                                                                                                                                                                                                                                                                                                                                                                                                                                                                                                                                                                                                                  |
| Packaging        | <ol> <li>24/36/48/72 pcs per standard safety export carton packing</li> <li>Color/white/brown box packing</li> <li>Luxury gift box packing</li> <li>Shrinking packing</li> <li>Individual/set box packing</li> <li>Customized packing</li> </ol>                                                                                                                                                                                                                                                                                                                                                                                                                                                                           |
| Our strength     | <ol> <li>We are the professional candle holder manufacturer, specialized in producing different kinds of candle holders, like glass candle holder, ceramic candle holder, marble candle holder, Concrete candle holder, Tin candle holder, Stainless candle jar etc.</li> <li>Products applicate for home/store/super market/restaurant/hotel/bar/KTV etc.</li> <li>With professional designer team, which can help design and open new mould based on your requirement.</li> <li>Post processing: color coating, plating, mercury, iridescent, engraving, printing, decal, spray color, frosty, gold plating, hand-drawing etc.</li> <li>Small MOQ is acceptable. We have regular products for supporting you.</li> </ol> |
| Our service      | * Reply you within 24 hours  * Ranges of products for your selections  * Completely production system  * Skilled factory workers  * Both machine line and handmade line for your service  * Experienced QC team inspect the products comprehensively and strictly according to AQL standard  * Creative designer innovate newly products over 15 styles monthly  * Professional Logistic department supply to door service                                                                                                                                                                                                                                                                                                 |
|                  |                                                                                                                                                                                                                                                                                                                                                                                                                                                                                                                                                                                                                                                                                                                            |