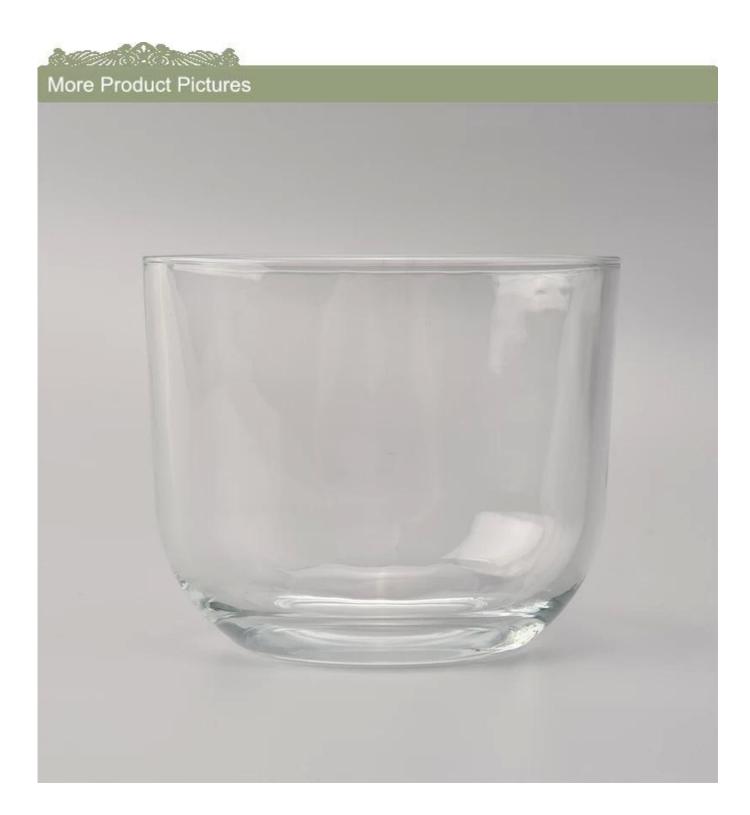

# 20oz oval shaped clear glass candle holders wholesaler Products Details

| Name             | 20oz oval shaped clear glass candle holders wholesaler                                                                                                                                                                                                                                                                                                                                                                                                                                                                                                                                                                                                                                                                     |
|------------------|----------------------------------------------------------------------------------------------------------------------------------------------------------------------------------------------------------------------------------------------------------------------------------------------------------------------------------------------------------------------------------------------------------------------------------------------------------------------------------------------------------------------------------------------------------------------------------------------------------------------------------------------------------------------------------------------------------------------------|
| Product Specific | Item No.:SGMY18051717 Top dia:125x90mm Bottom dia:78x71mm Height:102mm Weight:494g Capacity:576ml                                                                                                                                                                                                                                                                                                                                                                                                                                                                                                                                                                                                                          |
| Material         | Glass,Soda-Lime glass,high white glass                                                                                                                                                                                                                                                                                                                                                                                                                                                                                                                                                                                                                                                                                     |
| Accessories      | Cap, glass/metal/wood lid, etc                                                                                                                                                                                                                                                                                                                                                                                                                                                                                                                                                                                                                                                                                             |
| Finish           | Clear,decal, color coating, mercury, laser, frosted, plating, glazed etc.                                                                                                                                                                                                                                                                                                                                                                                                                                                                                                                                                                                                                                                  |
| Packaging        | <ol> <li>24/36/48/72 pcs per standard safety export carton packing</li> <li>Color/white/brown box packing</li> <li>Luxury gift box packing</li> <li>Shrinking packing</li> <li>Individual/set box packing</li> <li>Customized packing</li> </ol>                                                                                                                                                                                                                                                                                                                                                                                                                                                                           |
| Our strength     | <ol> <li>We are the professional candle holder manufacturer, specialized in producing different kinds of candle holders, like glass candle holder, ceramic candle holder, marble candle holder, Concrete candle holder, Tin candle holder, Stainless candle jar etc.</li> <li>Products applicate for home/store/super market/restaurant/hotel/bar/KTV etc.</li> <li>With professional designer team, which can help design and open new mould based on your requirement.</li> <li>Post processing: color coating, plating, mercury, iridescent, engraving, printing, decal, spray color, frosty, gold plating, hand-drawing etc.</li> <li>Small MOQ is acceptable. We have regular products for supporting you.</li> </ol> |
| Our service      | * Reply you within 24 hours  * Ranges of products for your selections  * Completely production system  * Skilled factory workers  * Both machine line and handmade line for your service  * Experienced QC team inspect the products comprehensively and strictly according to AQL standard  * Creative designer innovate newly products over 15 styles monthly  * Professional Logistic department supply to door service                                                                                                                                                                                                                                                                                                 |
|                  |                                                                                                                                                                                                                                                                                                                                                                                                                                                                                                                                                                                                                                                                                                                            |