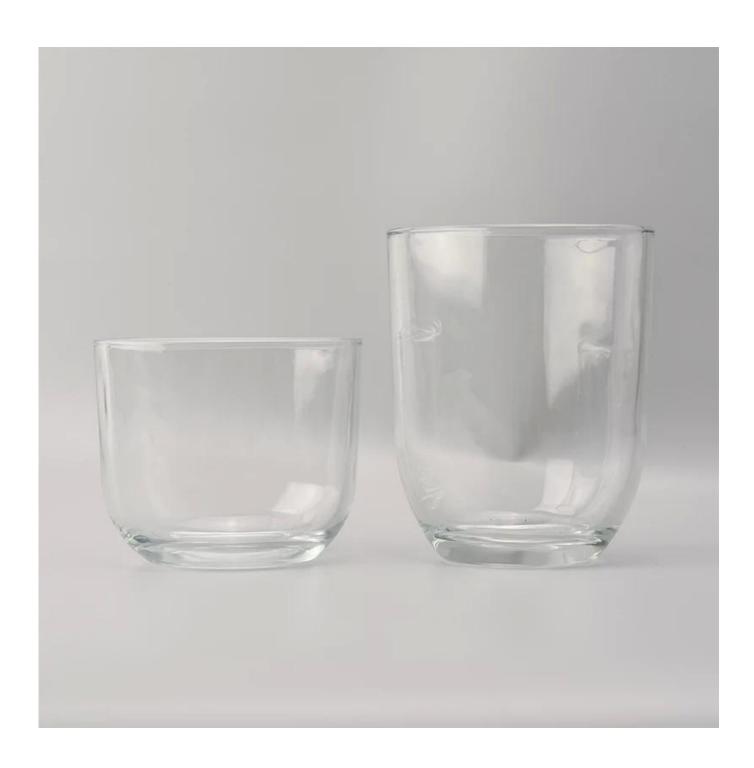

# 20oz oval shaped clear glass candle holders wholesaler Products Details

| Name             | 20oz oval shaped clear glass candle holders wholesaler                                                                                                                                                                                                                                                                                                                                                                                                                                                                                                                                                                                                                                                                     |
|------------------|----------------------------------------------------------------------------------------------------------------------------------------------------------------------------------------------------------------------------------------------------------------------------------------------------------------------------------------------------------------------------------------------------------------------------------------------------------------------------------------------------------------------------------------------------------------------------------------------------------------------------------------------------------------------------------------------------------------------------|
| Product Specific | Item No.:SGMY18051717 Top dia:125x90mm Bottom dia:78x71mm Height:102mm Weight:494g Capacity:576ml                                                                                                                                                                                                                                                                                                                                                                                                                                                                                                                                                                                                                          |
| Material         | Glass,Soda-Lime glass,high white glass                                                                                                                                                                                                                                                                                                                                                                                                                                                                                                                                                                                                                                                                                     |
| Accessories      | Cap, glass/metal/wood lid, etc                                                                                                                                                                                                                                                                                                                                                                                                                                                                                                                                                                                                                                                                                             |
| Finish           | Clear,decal, color coating, mercury, laser, frosted, plating, glazed etc.                                                                                                                                                                                                                                                                                                                                                                                                                                                                                                                                                                                                                                                  |
| Packaging        | <ol> <li>24/36/48/72 pcs per standard safety export carton packing</li> <li>Color/white/brown box packing</li> <li>Luxury gift box packing</li> <li>Shrinking packing</li> <li>Individual/set box packing</li> <li>Customized packing</li> </ol>                                                                                                                                                                                                                                                                                                                                                                                                                                                                           |
| Our strength     | <ol> <li>We are the professional candle holder manufacturer, specialized in producing different kinds of candle holders, like glass candle holder, ceramic candle holder, marble candle holder, Concrete candle holder, Tin candle holder, Stainless candle jar etc.</li> <li>Products applicate for home/store/super market/restaurant/hotel/bar/KTV etc.</li> <li>With professional designer team, which can help design and open new mould based on your requirement.</li> <li>Post processing: color coating, plating, mercury, iridescent, engraving, printing, decal, spray color, frosty, gold plating, hand-drawing etc.</li> <li>Small MOQ is acceptable. We have regular products for supporting you.</li> </ol> |
| Our service      | * Reply you within 24 hours  * Ranges of products for your selections  * Completely production system  * Skilled factory workers  * Both machine line and handmade line for your service  * Experienced QC team inspect the products comprehensively and strictly according to AQL standard  * Creative designer innovate newly products over 15 styles monthly  * Professional Logistic department supply to door service                                                                                                                                                                                                                                                                                                 |
|                  |                                                                                                                                                                                                                                                                                                                                                                                                                                                                                                                                                                                                                                                                                                                            |