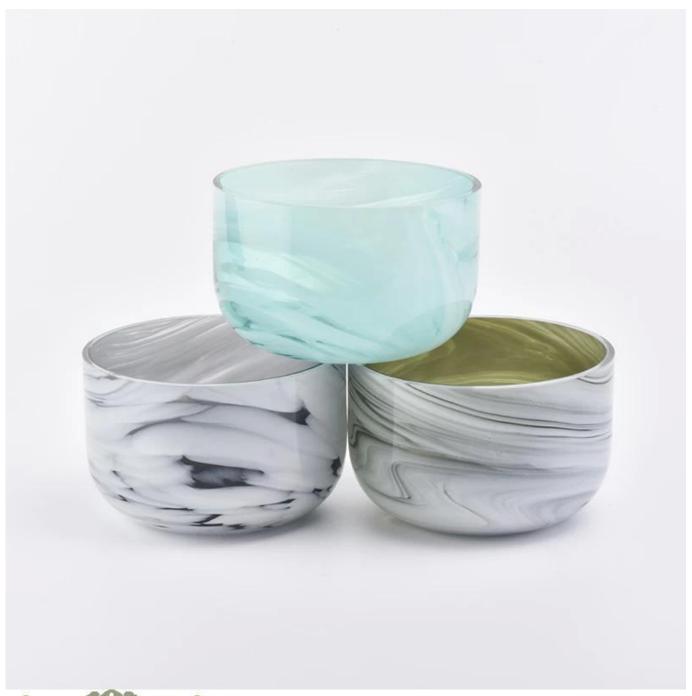

## 20oz marble effect glass candle jar

| Element name     | 20oz marble effect glass candle jar                                                                                                                                                                                                                                                                                              |
|------------------|----------------------------------------------------------------------------------------------------------------------------------------------------------------------------------------------------------------------------------------------------------------------------------------------------------------------------------|
| Object number.   | SGLYP19041203                                                                                                                                                                                                                                                                                                                    |
| Cut it           | Top dia: 120mm Bottom dia:70mm Height:75mm Weight: 447g Capacity: 560ml  Keywords: marble finish glass, glass with cut rim, hand made glass, amber glass marble finish dark gray glass candle holders  marble finish dark gray glass candle holders  Other sizes: 5 ounces / 8 ounces / 10 ounces / 16 ounces are also available |
| Capacity         | 10oz 14oz 16oz etc. It's available                                                                                                                                                                                                                                                                                               |
| Sampling time    | 1.5 days if the shape and size of the products exist 2.15 days if you need new shape and size of the products                                                                                                                                                                                                                    |
| Packaging        | 24pcs / 36pcs / 48pcs regular safety packing and so on For export carton with egg divider                                                                                                                                                                                                                                        |
| MOQ              | 5000pcs                                                                                                                                                                                                                                                                                                                          |
| Delivery time    | Within 35 days after the order confirmed                                                                                                                                                                                                                                                                                         |
| Payment terms    | 30% deposit by T / T in advance, the balance after showing the copy of B / L                                                                                                                                                                                                                                                     |
| Product features | <ol> <li>High quality and competitive prices</li> <li>Testing FDA, SGS, LFGB etc.</li> <li>Eco Friendly</li> <li>It is widely aimed at Wedding, party, home, bars etc.</li> <li>Machine made</li> </ol>                                                                                                                          |