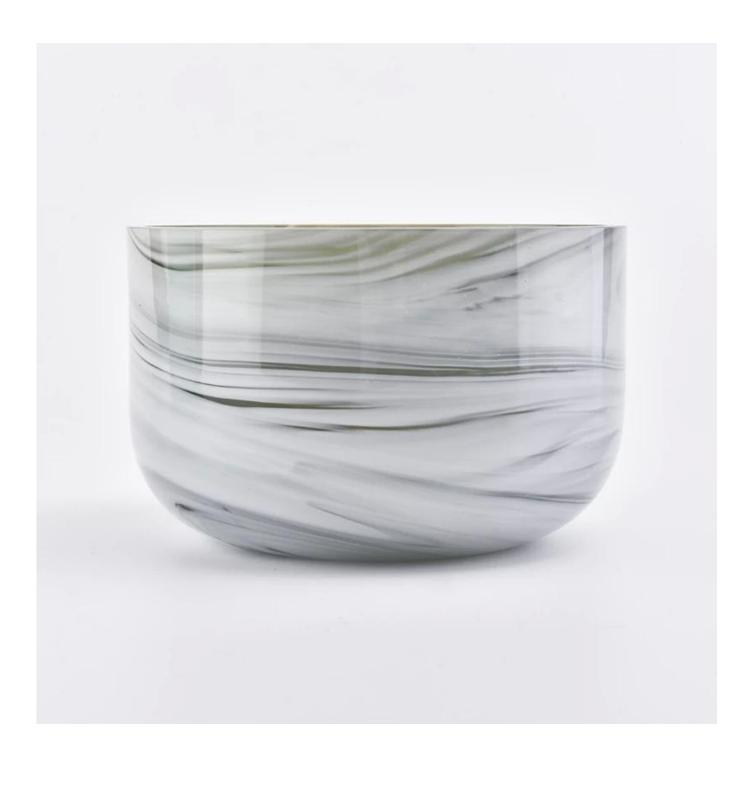

## 20oz marble effect glass candle jar

| Element name     | 20oz marble effect glass candle jar                                                                                                                                                                                                                                                                                              |
|------------------|----------------------------------------------------------------------------------------------------------------------------------------------------------------------------------------------------------------------------------------------------------------------------------------------------------------------------------|
| Object number.   | SGLYP19041203                                                                                                                                                                                                                                                                                                                    |
| Cut it           | Top dia: 120mm Bottom dia:70mm Height:75mm Weight: 447g Capacity: 560ml  Keywords: marble finish glass, glass with cut rim, hand made glass, amber glass marble finish dark gray glass candle holders  marble finish dark gray glass candle holders  Other sizes: 5 ounces / 8 ounces / 10 ounces / 16 ounces are also available |
| Capacity         | 10oz 14oz 16oz etc. It's available                                                                                                                                                                                                                                                                                               |
| Sampling time    | 1.5 days if the shape and size of the products exist 2.15 days if you need new shape and size of the products                                                                                                                                                                                                                    |
| Packaging        | 24pcs / 36pcs / 48pcs regular safety packing and so on For export carton with egg divider                                                                                                                                                                                                                                        |
| MOQ              | 5000pcs                                                                                                                                                                                                                                                                                                                          |
| Delivery time    | Within 35 days after the order confirmed                                                                                                                                                                                                                                                                                         |
| Payment terms    | 30% deposit by T / T in advance, the balance after showing the copy of B / L                                                                                                                                                                                                                                                     |
| Product features | <ol> <li>High quality and competitive prices</li> <li>Testing FDA, SGS, LFGB etc.</li> <li>Eco Friendly</li> <li>It is widely aimed at Wedding, party, home, bars etc.</li> <li>Machine made</li> </ol>                                                                                                                          |