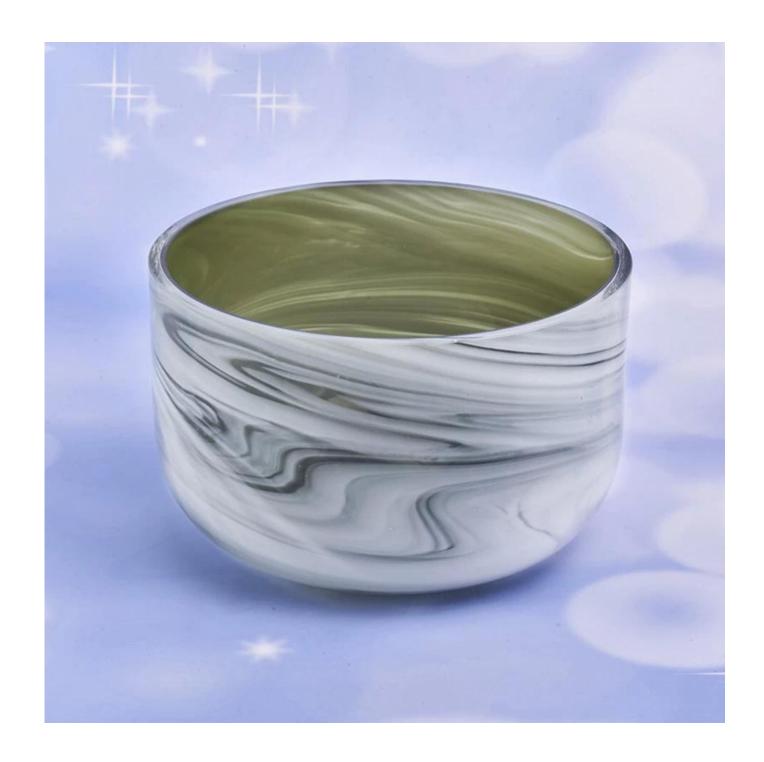

## 20oz marble effect glass candle jar

| Element name     | 20oz marble effect glass candle jar                                                                                                                                                                                                                                                                                              |
|------------------|----------------------------------------------------------------------------------------------------------------------------------------------------------------------------------------------------------------------------------------------------------------------------------------------------------------------------------|
| Object number.   | SGLYP19041203                                                                                                                                                                                                                                                                                                                    |
| Cut it           | Top dia: 120mm Bottom dia:70mm Height:75mm Weight: 447g Capacity: 560ml  Keywords: marble finish glass, glass with cut rim, hand made glass, amber glass marble finish dark gray glass candle holders  marble finish dark gray glass candle holders  Other sizes: 5 ounces / 8 ounces / 10 ounces / 16 ounces are also available |
| Capacity         | 10oz 14oz 16oz etc. It's available                                                                                                                                                                                                                                                                                               |
| Sampling time    | 1.5 days if the shape and size of the products exist 2.15 days if you need new shape and size of the products                                                                                                                                                                                                                    |
| Packaging        | 24pcs / 36pcs / 48pcs regular safety packing and so on For export carton with egg divider                                                                                                                                                                                                                                        |
| MOQ              | 5000pcs                                                                                                                                                                                                                                                                                                                          |
| Delivery time    | Within 35 days after the order confirmed                                                                                                                                                                                                                                                                                         |
| Payment terms    | 30% deposit by T / T in advance, the balance after showing the copy of B / L                                                                                                                                                                                                                                                     |
| Product features | <ol> <li>High quality and competitive prices</li> <li>Testing FDA, SGS, LFGB etc.</li> <li>Eco Friendly</li> <li>It is widely aimed at Wedding, party, home, bars etc.</li> <li>Machine made</li> </ol>                                                                                                                          |