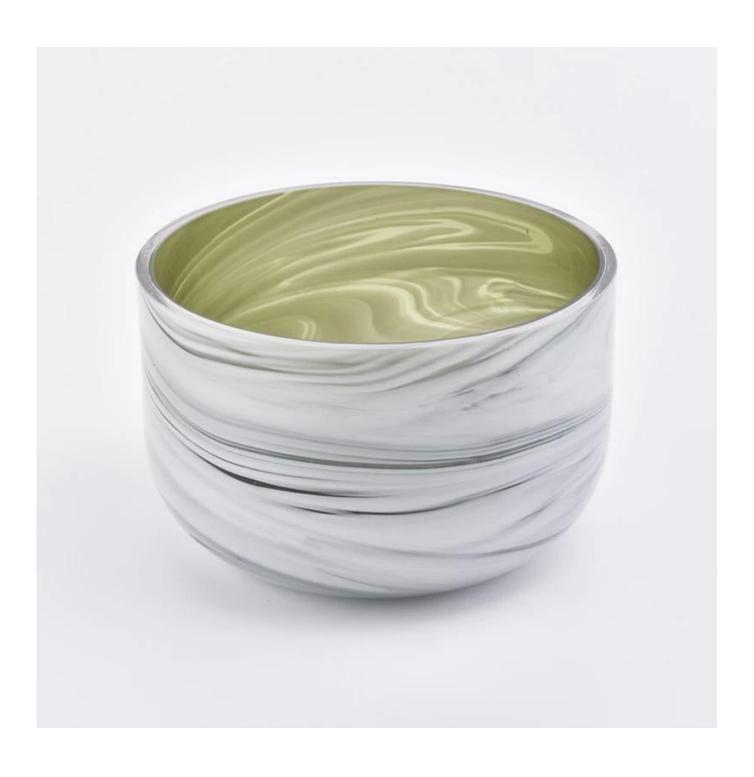

## 20oz marble effect glass candle jar

| Element name     | 20oz marble effect glass candle jar                                                                                                                                                                                                                                                                                              |
|------------------|----------------------------------------------------------------------------------------------------------------------------------------------------------------------------------------------------------------------------------------------------------------------------------------------------------------------------------|
| Object number.   | SGLYP19041203                                                                                                                                                                                                                                                                                                                    |
| Cut it           | Top dia: 120mm Bottom dia:70mm Height:75mm Weight: 447g Capacity: 560ml  Keywords: marble finish glass, glass with cut rim, hand made glass, amber glass marble finish dark gray glass candle holders  marble finish dark gray glass candle holders  Other sizes: 5 ounces / 8 ounces / 10 ounces / 16 ounces are also available |
| Capacity         | 10oz 14oz 16oz etc. It's available                                                                                                                                                                                                                                                                                               |
| Sampling time    | 1.5 days if the shape and size of the products exist 2.15 days if you need new shape and size of the products                                                                                                                                                                                                                    |
| Packaging        | 24pcs / 36pcs / 48pcs regular safety packing and so on For export carton with egg divider                                                                                                                                                                                                                                        |
| MOQ              | 5000pcs                                                                                                                                                                                                                                                                                                                          |
| Delivery time    | Within 35 days after the order confirmed                                                                                                                                                                                                                                                                                         |
| Payment terms    | 30% deposit by T / T in advance, the balance after showing the copy of B / L                                                                                                                                                                                                                                                     |
| Product features | <ol> <li>High quality and competitive prices</li> <li>Testing FDA, SGS, LFGB etc.</li> <li>Eco Friendly</li> <li>It is widely aimed at Wedding, party, home, bars etc.</li> <li>Machine made</li> </ol>                                                                                                                          |