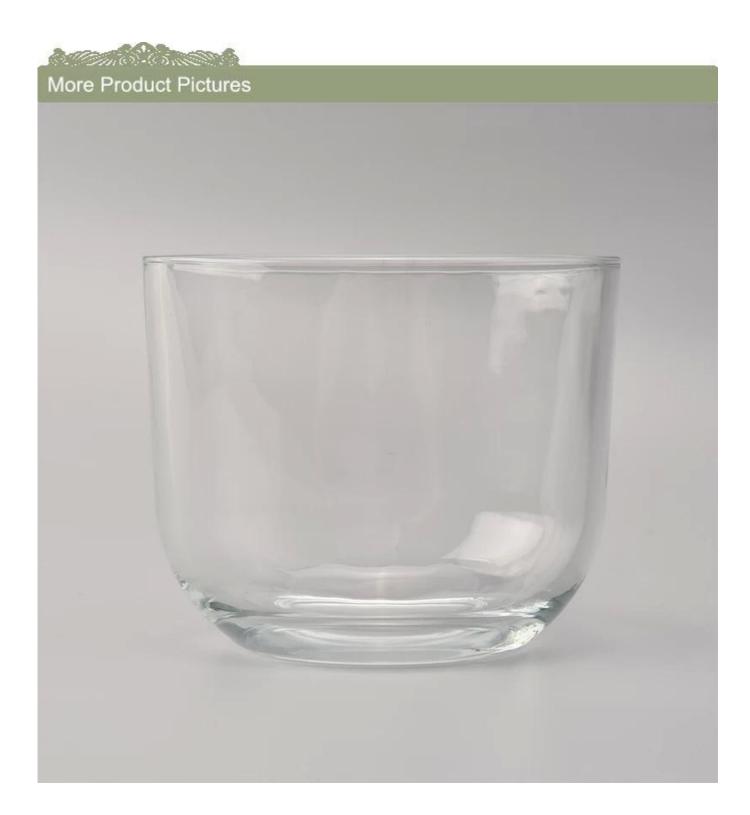

# 20oz large round glass candle jars

# **Products Details**

| Name             | 20oz large round glass candle jars                                                                                                                                                                                                                                                                                                                                                                                                                                                                                                                                                                                                                                             |
|------------------|--------------------------------------------------------------------------------------------------------------------------------------------------------------------------------------------------------------------------------------------------------------------------------------------------------------------------------------------------------------------------------------------------------------------------------------------------------------------------------------------------------------------------------------------------------------------------------------------------------------------------------------------------------------------------------|
| Product Specific | Item No.:SGMY18051717 Top dia:125x90mm                                                                                                                                                                                                                                                                                                                                                                                                                                                                                                                                                                                                                                         |
|                  | Bottom dia:78x71mm                                                                                                                                                                                                                                                                                                                                                                                                                                                                                                                                                                                                                                                             |
|                  | Height:102mm                                                                                                                                                                                                                                                                                                                                                                                                                                                                                                                                                                                                                                                                   |
|                  | Weight:494g                                                                                                                                                                                                                                                                                                                                                                                                                                                                                                                                                                                                                                                                    |
|                  | Capacity:576ml                                                                                                                                                                                                                                                                                                                                                                                                                                                                                                                                                                                                                                                                 |
| Material         | Glass,Soda-Lime glass,high white glass                                                                                                                                                                                                                                                                                                                                                                                                                                                                                                                                                                                                                                         |
| Accessories      | Cap, glass/metal/wood lid, etc                                                                                                                                                                                                                                                                                                                                                                                                                                                                                                                                                                                                                                                 |
| Finish           | Clear,decal, color coating, mercury, laser, frosted, plating, glazed etc.                                                                                                                                                                                                                                                                                                                                                                                                                                                                                                                                                                                                      |
| Packaging        | 1. 24/36/48/72 pcs per standard safety export carton packing                                                                                                                                                                                                                                                                                                                                                                                                                                                                                                                                                                                                                   |
|                  | 2. Color/white/brown box packing                                                                                                                                                                                                                                                                                                                                                                                                                                                                                                                                                                                                                                               |
|                  | 3. Luxury gift box packing                                                                                                                                                                                                                                                                                                                                                                                                                                                                                                                                                                                                                                                     |
|                  | 4. Shrinking packing 5. Individual/set box packing                                                                                                                                                                                                                                                                                                                                                                                                                                                                                                                                                                                                                             |
|                  | 6. Customized packing                                                                                                                                                                                                                                                                                                                                                                                                                                                                                                                                                                                                                                                          |
| Our strength     | <ol> <li>We are the professional <u>candle holder</u> manufacturer, specialized in producing different kinds of <u>candle holders</u>, like <u>glass candle holder</u>, <u>ceramic candle holder</u>, marble candle holder, Concrete candle holder, <u>Tin candle holder</u>, Stainless candle jar etc.</li> <li>Products applicate for home/store/super market/restaurant/hotel/bar/KTV etc.</li> <li>With professional designer team, which can help design and open new mould based on your requirement.</li> <li>Post processing: color coating, plating, mercury, iridescent, engraving, printing, decal, spray color, frosty, gold plating, hand-drawing etc.</li> </ol> |
|                  | 5. Small MOQ is acceptable. We have regular products for supporting you.                                                                                                                                                                                                                                                                                                                                                                                                                                                                                                                                                                                                       |
| Our service      | * Reply you within 24 hours                                                                                                                                                                                                                                                                                                                                                                                                                                                                                                                                                                                                                                                    |
|                  | * Ranges of products for your selections                                                                                                                                                                                                                                                                                                                                                                                                                                                                                                                                                                                                                                       |
|                  | * Completely production system  * Skilled factory workers                                                                                                                                                                                                                                                                                                                                                                                                                                                                                                                                                                                                                      |
|                  | * Both machine line and handmade line for your service                                                                                                                                                                                                                                                                                                                                                                                                                                                                                                                                                                                                                         |
|                  | * Experienced QC team inspect the products comprehensively and strictly according to AQL standard                                                                                                                                                                                                                                                                                                                                                                                                                                                                                                                                                                              |
|                  | * Creative designer innovate newly products over 15 styles monthly                                                                                                                                                                                                                                                                                                                                                                                                                                                                                                                                                                                                             |
|                  | * Professional Logistic department supply to door service                                                                                                                                                                                                                                                                                                                                                                                                                                                                                                                                                                                                                      |
| MOQ              | 3000pcs                                                                                                                                                                                                                                                                                                                                                                                                                                                                                                                                                                                                                                                                        |