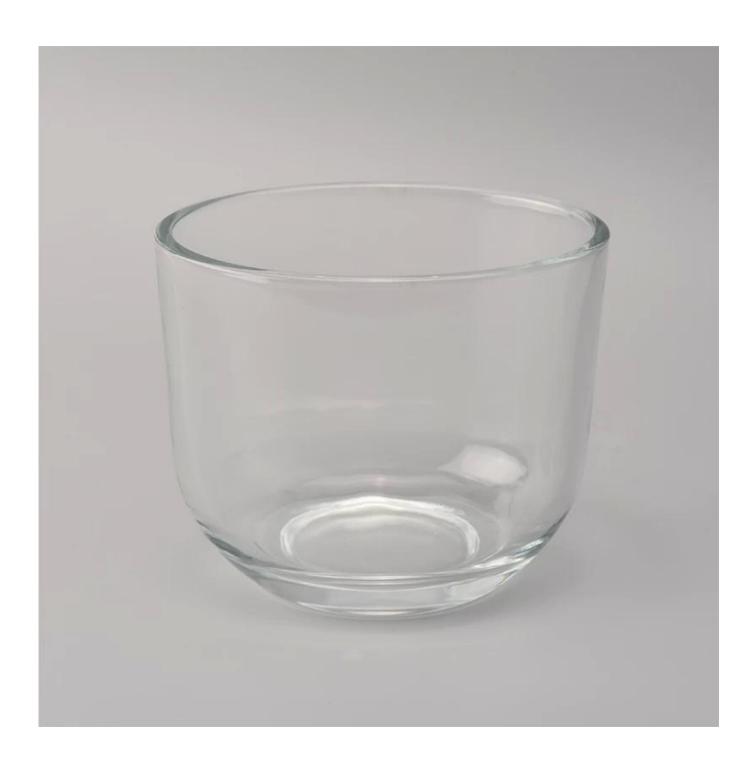

# 20oz large round glass candle jars

# **Products Details**

| Name             | 20oz large round glass candle jars                                                                                                                                                                                                                                                                                                                                                                                                                                                                                                                                                                                                                                             |
|------------------|--------------------------------------------------------------------------------------------------------------------------------------------------------------------------------------------------------------------------------------------------------------------------------------------------------------------------------------------------------------------------------------------------------------------------------------------------------------------------------------------------------------------------------------------------------------------------------------------------------------------------------------------------------------------------------|
| Product Specific | Item No.:SGMY18051717 Top dia:125x90mm                                                                                                                                                                                                                                                                                                                                                                                                                                                                                                                                                                                                                                         |
|                  | Bottom dia:78x71mm                                                                                                                                                                                                                                                                                                                                                                                                                                                                                                                                                                                                                                                             |
|                  | Height:102mm                                                                                                                                                                                                                                                                                                                                                                                                                                                                                                                                                                                                                                                                   |
|                  | Weight:494g                                                                                                                                                                                                                                                                                                                                                                                                                                                                                                                                                                                                                                                                    |
|                  | Capacity:576ml                                                                                                                                                                                                                                                                                                                                                                                                                                                                                                                                                                                                                                                                 |
| Material         | Glass,Soda-Lime glass,high white glass                                                                                                                                                                                                                                                                                                                                                                                                                                                                                                                                                                                                                                         |
| Accessories      | Cap, glass/metal/wood lid, etc                                                                                                                                                                                                                                                                                                                                                                                                                                                                                                                                                                                                                                                 |
| Finish           | Clear,decal, color coating, mercury, laser, frosted, plating, glazed etc.                                                                                                                                                                                                                                                                                                                                                                                                                                                                                                                                                                                                      |
| Packaging        | 1. 24/36/48/72 pcs per standard safety export carton packing                                                                                                                                                                                                                                                                                                                                                                                                                                                                                                                                                                                                                   |
|                  | 2. Color/white/brown box packing                                                                                                                                                                                                                                                                                                                                                                                                                                                                                                                                                                                                                                               |
|                  | 3. Luxury gift box packing                                                                                                                                                                                                                                                                                                                                                                                                                                                                                                                                                                                                                                                     |
|                  | 4. Shrinking packing 5. Individual/set box packing                                                                                                                                                                                                                                                                                                                                                                                                                                                                                                                                                                                                                             |
|                  | 6. Customized packing                                                                                                                                                                                                                                                                                                                                                                                                                                                                                                                                                                                                                                                          |
| Our strength     | <ol> <li>We are the professional <u>candle holder</u> manufacturer, specialized in producing different kinds of <u>candle holders</u>, like <u>glass candle holder</u>, <u>ceramic candle holder</u>, marble candle holder, Concrete candle holder, <u>Tin candle holder</u>, Stainless candle jar etc.</li> <li>Products applicate for home/store/super market/restaurant/hotel/bar/KTV etc.</li> <li>With professional designer team, which can help design and open new mould based on your requirement.</li> <li>Post processing: color coating, plating, mercury, iridescent, engraving, printing, decal, spray color, frosty, gold plating, hand-drawing etc.</li> </ol> |
|                  | 5. Small MOQ is acceptable. We have regular products for supporting you.                                                                                                                                                                                                                                                                                                                                                                                                                                                                                                                                                                                                       |
| Our service      | * Reply you within 24 hours                                                                                                                                                                                                                                                                                                                                                                                                                                                                                                                                                                                                                                                    |
|                  | * Ranges of products for your selections                                                                                                                                                                                                                                                                                                                                                                                                                                                                                                                                                                                                                                       |
|                  | * Completely production system  * Skilled factory workers                                                                                                                                                                                                                                                                                                                                                                                                                                                                                                                                                                                                                      |
|                  | * Both machine line and handmade line for your service                                                                                                                                                                                                                                                                                                                                                                                                                                                                                                                                                                                                                         |
|                  | * Experienced QC team inspect the products comprehensively and strictly according to AQL standard                                                                                                                                                                                                                                                                                                                                                                                                                                                                                                                                                                              |
|                  | * Creative designer innovate newly products over 15 styles monthly                                                                                                                                                                                                                                                                                                                                                                                                                                                                                                                                                                                                             |
|                  | * Professional Logistic department supply to door service                                                                                                                                                                                                                                                                                                                                                                                                                                                                                                                                                                                                                      |
| MOQ              | 3000pcs                                                                                                                                                                                                                                                                                                                                                                                                                                                                                                                                                                                                                                                                        |