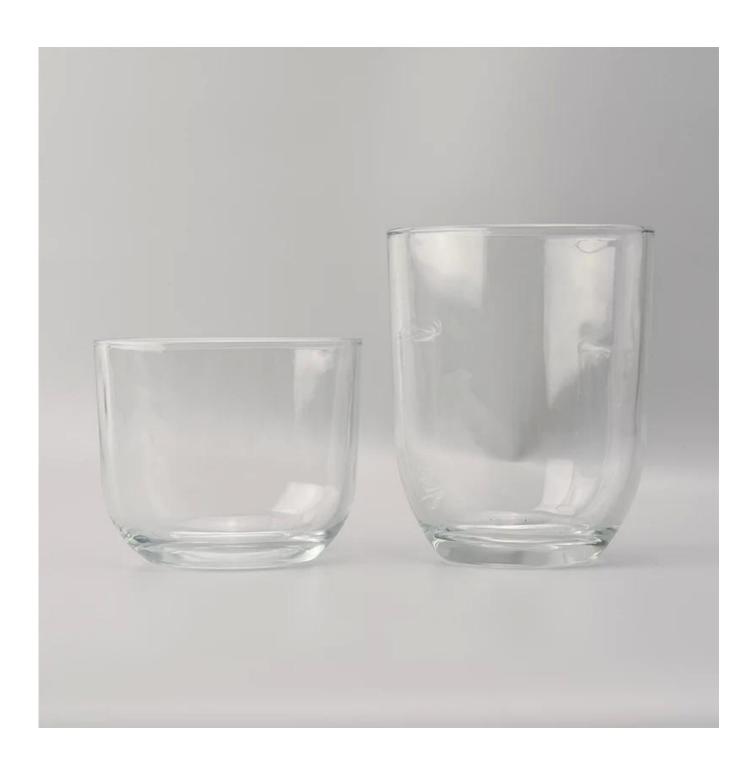

# 20oz large round glass candle jars

# **Products Details**

| Name             | 20oz large round glass candle jars                                                                                                                                                                                                                                                                                                                                                                                                                                                                                                                                                                                                                                             |
|------------------|--------------------------------------------------------------------------------------------------------------------------------------------------------------------------------------------------------------------------------------------------------------------------------------------------------------------------------------------------------------------------------------------------------------------------------------------------------------------------------------------------------------------------------------------------------------------------------------------------------------------------------------------------------------------------------|
| Product Specific | Item No.:SGMY18051717 Top dia:125x90mm                                                                                                                                                                                                                                                                                                                                                                                                                                                                                                                                                                                                                                         |
|                  | Bottom dia:78x71mm                                                                                                                                                                                                                                                                                                                                                                                                                                                                                                                                                                                                                                                             |
|                  | Height:102mm                                                                                                                                                                                                                                                                                                                                                                                                                                                                                                                                                                                                                                                                   |
|                  | Weight:494g                                                                                                                                                                                                                                                                                                                                                                                                                                                                                                                                                                                                                                                                    |
|                  | Capacity:576ml                                                                                                                                                                                                                                                                                                                                                                                                                                                                                                                                                                                                                                                                 |
| Material         | Glass,Soda-Lime glass,high white glass                                                                                                                                                                                                                                                                                                                                                                                                                                                                                                                                                                                                                                         |
| Accessories      | Cap, glass/metal/wood lid, etc                                                                                                                                                                                                                                                                                                                                                                                                                                                                                                                                                                                                                                                 |
| Finish           | Clear,decal, color coating, mercury, laser, frosted, plating, glazed etc.                                                                                                                                                                                                                                                                                                                                                                                                                                                                                                                                                                                                      |
| Packaging        | 1. 24/36/48/72 pcs per standard safety export carton packing                                                                                                                                                                                                                                                                                                                                                                                                                                                                                                                                                                                                                   |
|                  | 2. Color/white/brown box packing                                                                                                                                                                                                                                                                                                                                                                                                                                                                                                                                                                                                                                               |
|                  | 3. Luxury gift box packing                                                                                                                                                                                                                                                                                                                                                                                                                                                                                                                                                                                                                                                     |
|                  | 4. Shrinking packing 5. Individual/set box packing                                                                                                                                                                                                                                                                                                                                                                                                                                                                                                                                                                                                                             |
|                  | 6. Customized packing                                                                                                                                                                                                                                                                                                                                                                                                                                                                                                                                                                                                                                                          |
| Our strength     | <ol> <li>We are the professional <u>candle holder</u> manufacturer, specialized in producing different kinds of <u>candle holders</u>, like <u>glass candle holder</u>, <u>ceramic candle holder</u>, marble candle holder, Concrete candle holder, <u>Tin candle holder</u>, Stainless candle jar etc.</li> <li>Products applicate for home/store/super market/restaurant/hotel/bar/KTV etc.</li> <li>With professional designer team, which can help design and open new mould based on your requirement.</li> <li>Post processing: color coating, plating, mercury, iridescent, engraving, printing, decal, spray color, frosty, gold plating, hand-drawing etc.</li> </ol> |
|                  | 5. Small MOQ is acceptable. We have regular products for supporting you.                                                                                                                                                                                                                                                                                                                                                                                                                                                                                                                                                                                                       |
| Our service      | * Reply you within 24 hours                                                                                                                                                                                                                                                                                                                                                                                                                                                                                                                                                                                                                                                    |
|                  | * Ranges of products for your selections                                                                                                                                                                                                                                                                                                                                                                                                                                                                                                                                                                                                                                       |
|                  | * Completely production system  * Skilled factory workers                                                                                                                                                                                                                                                                                                                                                                                                                                                                                                                                                                                                                      |
|                  | * Both machine line and handmade line for your service                                                                                                                                                                                                                                                                                                                                                                                                                                                                                                                                                                                                                         |
|                  | * Experienced QC team inspect the products comprehensively and strictly according to AQL standard                                                                                                                                                                                                                                                                                                                                                                                                                                                                                                                                                                              |
|                  | * Creative designer innovate newly products over 15 styles monthly                                                                                                                                                                                                                                                                                                                                                                                                                                                                                                                                                                                                             |
|                  | * Professional Logistic department supply to door service                                                                                                                                                                                                                                                                                                                                                                                                                                                                                                                                                                                                                      |
| MOQ              | 3000pcs                                                                                                                                                                                                                                                                                                                                                                                                                                                                                                                                                                                                                                                                        |