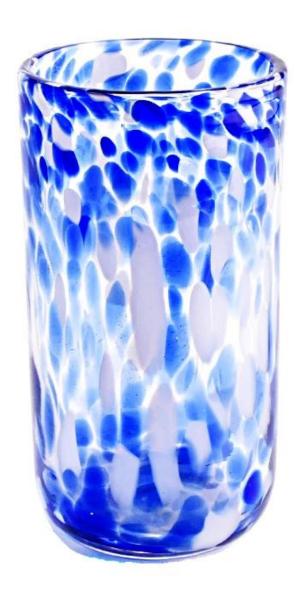

|               | T                                                                                  |
|---------------|------------------------------------------------------------------------------------|
| Measure       | Item:SGHT22101808                                                                  |
|               | Top dia: 81mm                                                                      |
|               | Bottom dia:45mm                                                                    |
|               | Height:153mm                                                                       |
|               | Weight: 459g                                                                       |
|               | Capacity: 550ml                                                                    |
| Packing       | Normal packing,Individual gift box, PVC box, window box, color box, white box, etc |
| Delivery time | Within 35 days after the sample and order confirmed                                |
| Payment term  | 30% deposit by T/T in advance and the balance against the copy of B/L              |
| Shipment      | By sea,by air,by Express and your shipping agent is acceptable                     |
| Usage         | Home deser Wedding Desertion Wedding Ferrore Desertion enhancement                 |
| Occasion      | Home decor, Wedding Decoration, Wedding Favors, Decoration enhancement             |