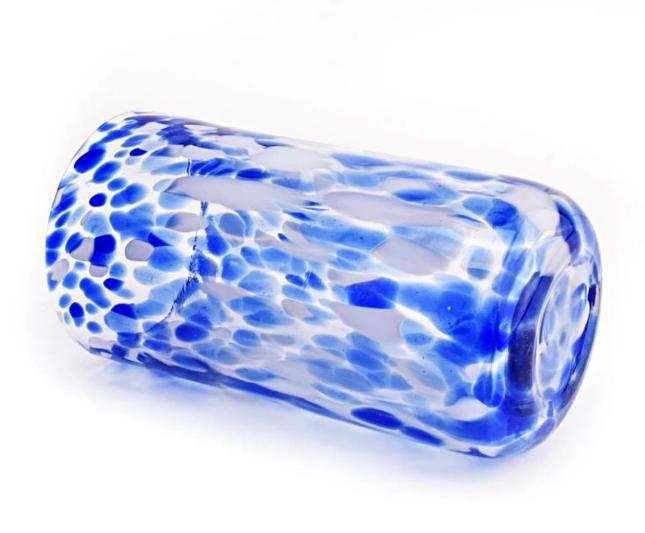

|               | T                                                                                  |
|---------------|------------------------------------------------------------------------------------|
| Measure       | Item:SGHT22101808                                                                  |
|               | Top dia: 81mm                                                                      |
|               | Bottom dia:45mm                                                                    |
|               | Height:153mm                                                                       |
|               | Weight: 459g                                                                       |
|               | Capacity: 550ml                                                                    |
| Packing       | Normal packing,Individual gift box, PVC box, window box, color box, white box, etc |
| Delivery time | Within 35 days after the sample and order confirmed                                |
| Payment term  | 30% deposit by T/T in advance and the balance against the copy of B/L              |
| Shipment      | By sea,by air,by Express and your shipping agent is acceptable                     |
| Usage         | Home deser Wedding Desertion Wedding Ferrore Desertion enhancement                 |
| Occasion      | Home decor, Wedding Decoration, Wedding Favors, Decoration enhancement             |