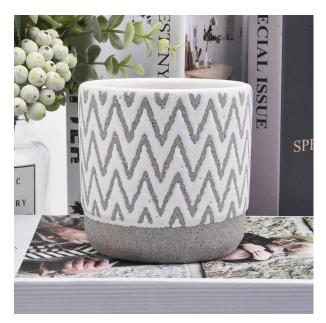

#### Flexible size design allows your market to grow rapidly

Item No.:SGYC19082219

Top dia:103mm Bottom dia:98mm Height:101mm Weight:384g Capacity:570ml

MOQ:3000pcs

Custom designs and different sizes available