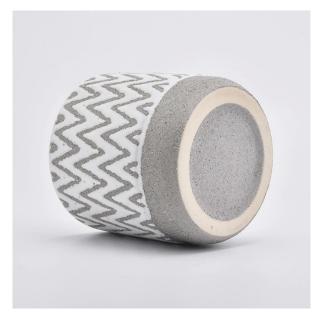

#### Flexible size design allows your market to grow rapidly

Item No.:SGYC19082219

Top dia:103mm Bottom dia:98mm Height:101mm Weight:384g Capacity:570ml

MOQ:3000pcs

Custom designs and different sizes available