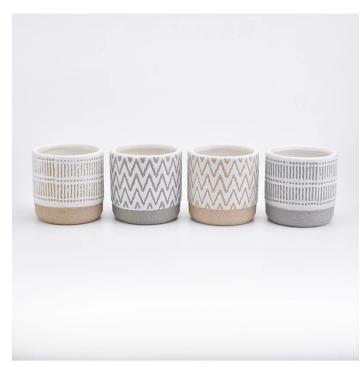

#### Unique market advantage

- . Focus on designs
- . candle holder supplier for 80% USA fragrance brand
- . AQL plus 6 strict and sunny QC test standards
- . Maintain quality consistent with sample and quality product

#### Ceremony design awareness

Designed by award winning professional in SG

- . Received a very admirable NEST fragrance
- . Friend or business relationship gift
  - . Relaxation and romantic life

### Flexible size design allows your market to grow rapidly

Item No.:SGYC19082220

Top dia:103mm Bottom dia:98mm Height:101mm Weight:384g Capacity:570ml MOQ:5000pcs

Custom designs and different sizes available