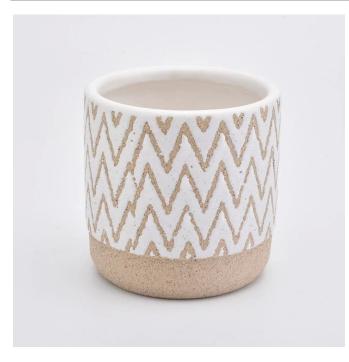

### Flexible size design allows your market to grow rapidly

Item No.:SGYC19082220

Top dia:103mm Bottom dia:98mm Height:101mm Weight:384g Capacity:570ml MOQ:5000pcs

Custom designs and different sizes available