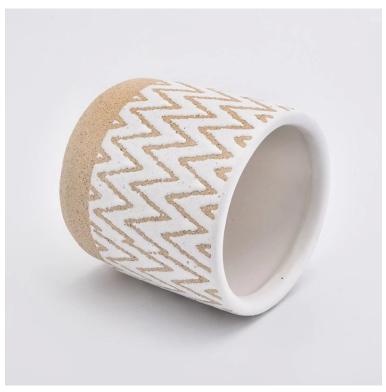

### Flexible size design allows your market to grow rapidly

Item No.:SGYC19082220

Top dia:103mm Bottom dia:98mm Height:101mm Weight:384g Capacity:570ml MOQ:5000pcs

Custom designs and different sizes available