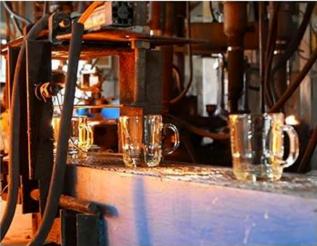

### Flexible size design allows your market to grow rapidly

Item No.:SGYC19082220

Top dia:103mm Bottom dia:98mm Height:101mm Weight:384g Capacity:570ml MOQ:5000pcs

Custom designs and different sizes available