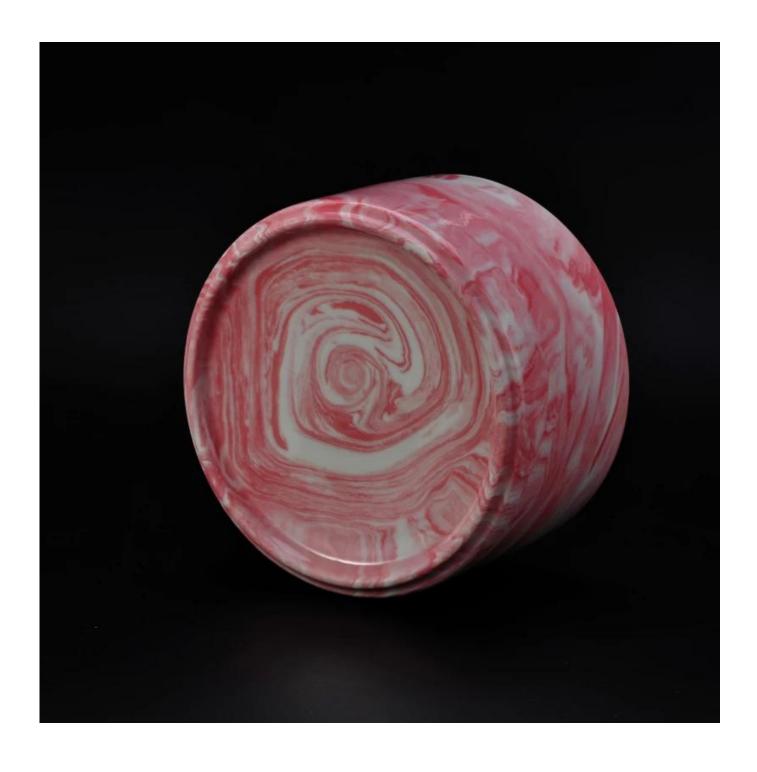

## 20oz Pink Marble Ceramic Candle Holder

| Product Details         |                                                                                                                                              |
|-------------------------|----------------------------------------------------------------------------------------------------------------------------------------------|
| Item number.            | SGYD16062318                                                                                                                                 |
| Material                | Ceramic                                                                                                                                      |
| Craft & Deep processing | Hand made                                                                                                                                    |
| Sample time             | <ol> <li>5 days if there is existing stock of this design.</li> <li>10 days, if you need a new design or size.</li> </ol>                    |
| Main usages             | Decorative <u>ceramic candle holders</u> for home, wedding, party, etc.     Good choice for gift                                             |
| The Features            | 1. Very innovative design with marble pattern. 2. Handmade, Eco-friendly, meet ASTM test. 3. Custom size and gift box packing are available. |

## **Descriptions**

Very innovative design with marble pattern makes this ceramic candle holder luxury and unique. Lovely pinky color.