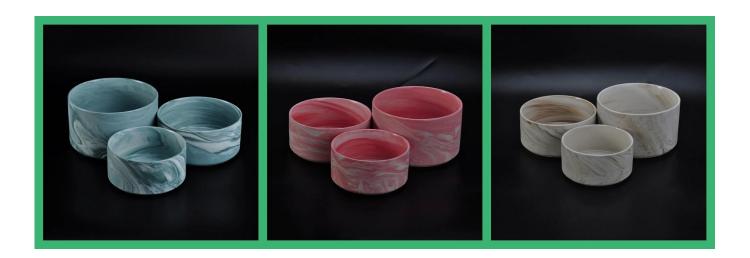

## **Descriptions**

Very innovative design with marble pattern makes this ceramic candle holder luxury and unique. Lovely pinky color.

#### **Contact Us**

For frequently asked questions, please click here **FAQ**. Or welcome to contact me, Cicy.

**More Marble Ceramic Candles Holders** 