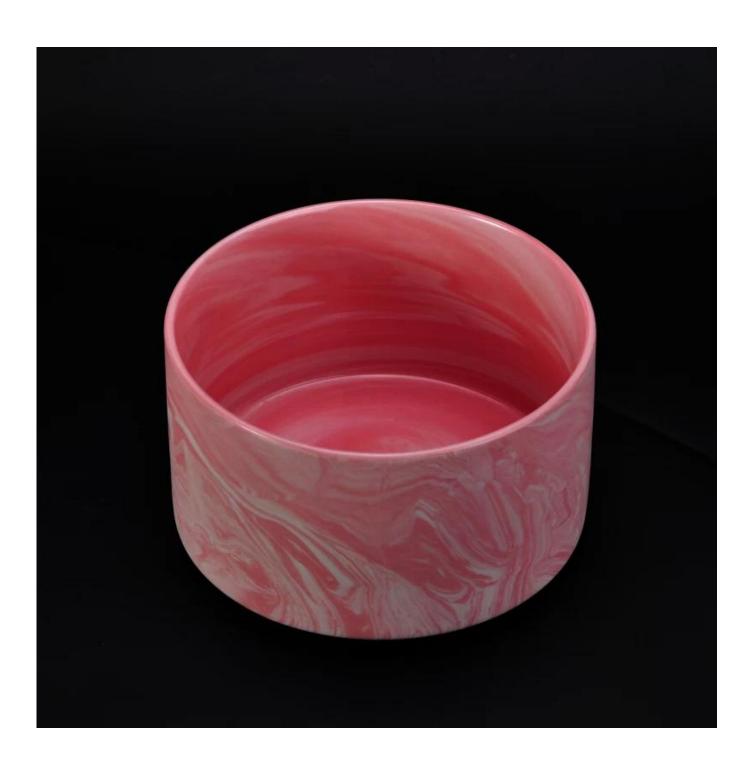

## 20oz Pink Marble Ceramic Candle Holder

| Product Details         |                                                                                                                                              |
|-------------------------|----------------------------------------------------------------------------------------------------------------------------------------------|
| Item number.            | SGYD16062318                                                                                                                                 |
| Material                | Ceramic                                                                                                                                      |
| Craft & Deep processing | Hand made                                                                                                                                    |
| Sample time             | <ol> <li>5 days if there is existing stock of this design.</li> <li>10 days, if you need a new design or size.</li> </ol>                    |
| Main usages             | Decorative <u>ceramic candle holders</u> for home, wedding, party, etc.     Good choice for gift                                             |
| The Features            | 1. Very innovative design with marble pattern. 2. Handmade, Eco-friendly, meet ASTM test. 3. Custom size and gift box packing are available. |

## **Descriptions**

Very innovative design with marble pattern makes this ceramic candle holder luxury and unique. Lovely pinky color.