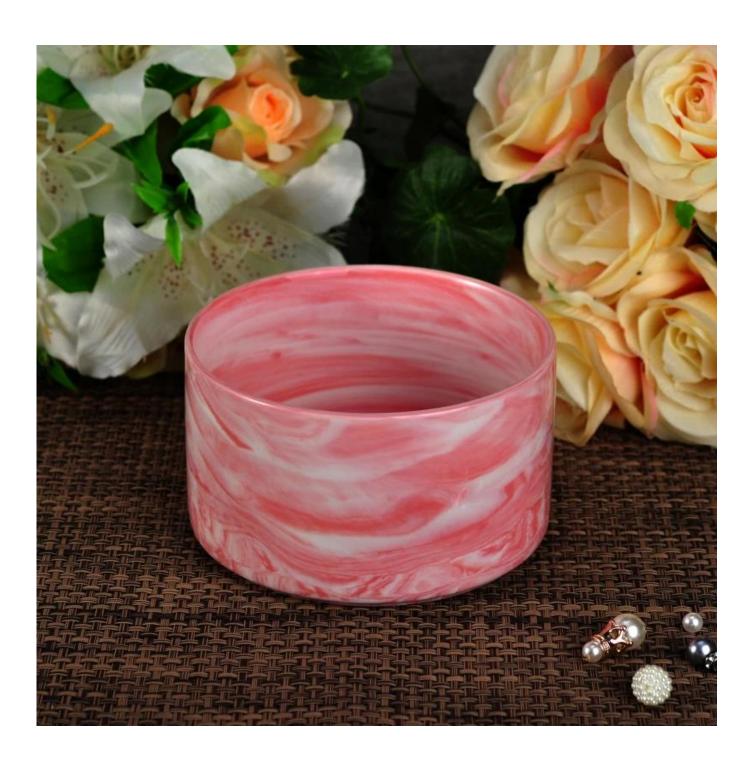

## 20oz Pink Marble Ceramic Candle Holder

| Product Details         |                                                                                                                                              |
|-------------------------|----------------------------------------------------------------------------------------------------------------------------------------------|
| Item number.            | SGYD16062318                                                                                                                                 |
| Material                | Ceramic                                                                                                                                      |
| Craft & Deep processing | Hand made                                                                                                                                    |
| Sample time             | <ol> <li>5 days if there is existing stock of this design.</li> <li>10 days, if you need a new design or size.</li> </ol>                    |
| Main usages             | Decorative <u>ceramic candle holders</u> for home, wedding, party, etc.     Good choice for gift                                             |
| The Features            | 1. Very innovative design with marble pattern. 2. Handmade, Eco-friendly, meet ASTM test. 3. Custom size and gift box packing are available. |

## **Descriptions**

Very innovative design with marble pattern makes this ceramic candle holder luxury and unique. Lovely pinky color.