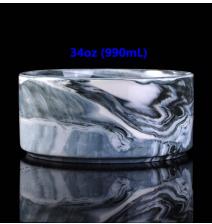

# **Descriptions**

Very innovative design with marble pattern makes this ceramic candle holder luxury and unique. Specail baby pink color add lovely elements to this ceramic candle holder.