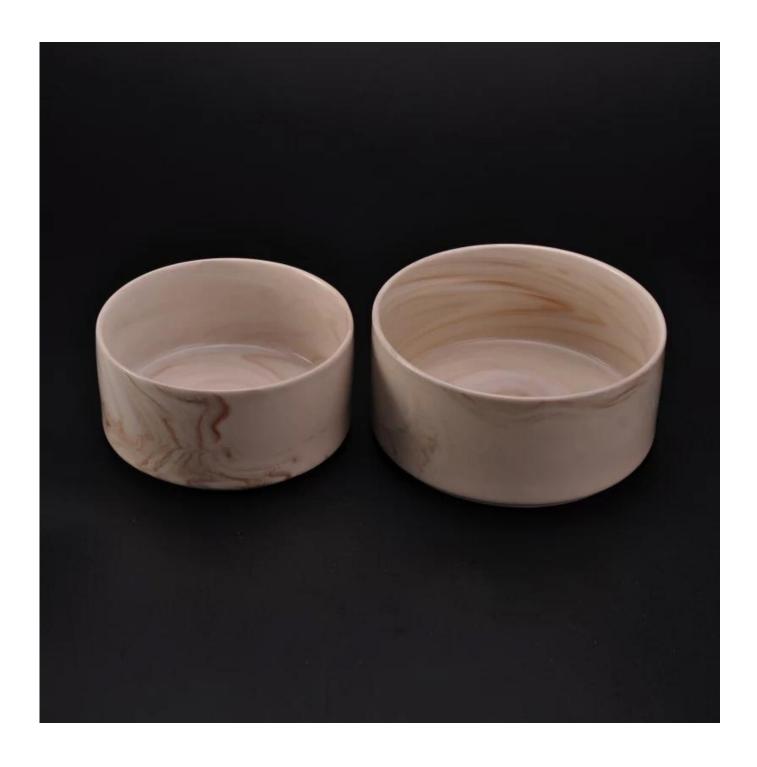

# 20oz Baby Pink Marble Ceramic Candle Holder

| Product Details         |                                                                                                                                              |
|-------------------------|----------------------------------------------------------------------------------------------------------------------------------------------|
| Item number.            | SGYD16062312                                                                                                                                 |
| Material                | Ceramic                                                                                                                                      |
| Craft & Deep processing | Hand made                                                                                                                                    |
| Sample time             | <ol> <li>5 days if there is existing stock of this design.</li> <li>10 days, if you need a new design or size.</li> </ol>                    |
| Main usages             | Decorative <u>ceramic candle holders</u> for home, wedding, party, etc.     Good choice for gift                                             |
| The Features            | 1. Very innovative design with marble pattern. 2. Handmade, Eco-friendly, meet ASTM test. 3. Custom size and gift box packing are available. |

# **Descriptions**

Very innovative design with marble pattern makes this ceramic candle holder luxury and unique. Specail baby pink color add lovely elements to this ceramic candle holder.