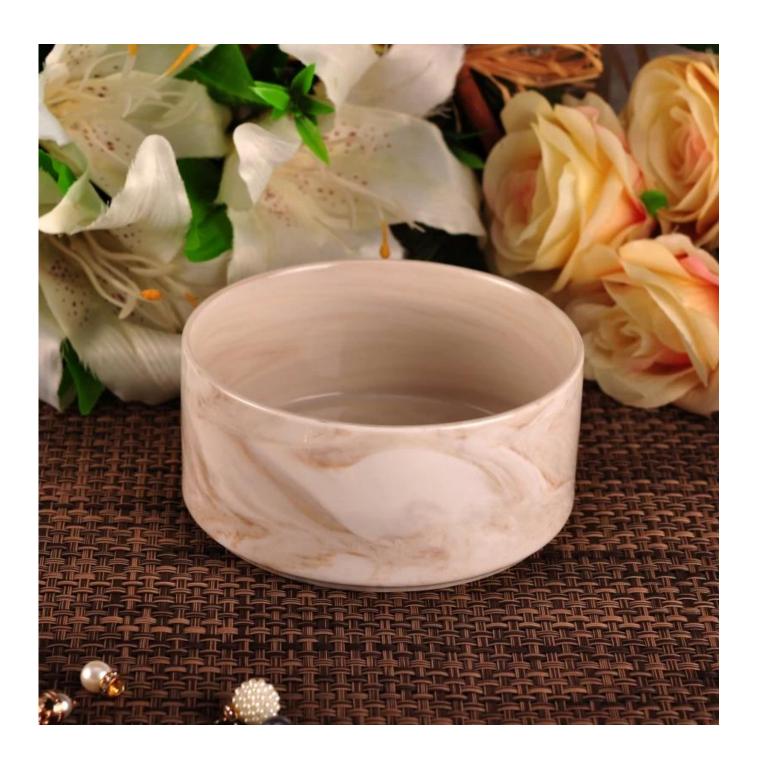

# 20oz Baby Pink Marble Ceramic Candle Holder

| Product Details         |                                                                                                                                              |
|-------------------------|----------------------------------------------------------------------------------------------------------------------------------------------|
| Item number.            | SGYD16062312                                                                                                                                 |
| Material                | Ceramic                                                                                                                                      |
| Craft & Deep processing | Hand made                                                                                                                                    |
| Sample time             | <ol> <li>5 days if there is existing stock of this design.</li> <li>10 days, if you need a new design or size.</li> </ol>                    |
| Main usages             | Decorative <u>ceramic candle holders</u> for home, wedding, party, etc.     Good choice for gift                                             |
| The Features            | 1. Very innovative design with marble pattern. 2. Handmade, Eco-friendly, meet ASTM test. 3. Custom size and gift box packing are available. |

# **Descriptions**

Very innovative design with marble pattern makes this ceramic candle holder luxury and unique. Specail baby pink color add lovely elements to this ceramic candle holder.