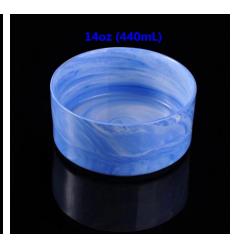

# 20oz Baby Pink Marble Ceramic Candle Holder

| Product Details         |                                                                                                                                              |
|-------------------------|----------------------------------------------------------------------------------------------------------------------------------------------|
| Item number.            | SGYD16062312                                                                                                                                 |
| Material                | Ceramic                                                                                                                                      |
| Craft & Deep processing | Hand made                                                                                                                                    |
| Sample time             | <ol> <li>5 days if there is existing stock of this design.</li> <li>10 days, if you need a new design or size.</li> </ol>                    |
| Main usages             | Decorative <u>ceramic candle holders</u> for home, wedding, party, etc.     Good choice for gift                                             |
| The Features            | 1. Very innovative design with marble pattern. 2. Handmade, Eco-friendly, meet ASTM test. 3. Custom size and gift box packing are available. |

# **Descriptions**

Very innovative design with marble pattern makes this ceramic candle holder luxury and unique. Specail baby pink color add lovely elements to this ceramic candle holder.