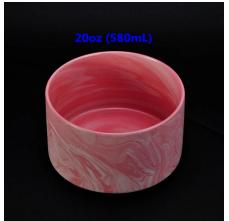

# 20oz Baby Pink Marble Ceramic Candle Holder

| Product Details         |                                                                                                                                              |
|-------------------------|----------------------------------------------------------------------------------------------------------------------------------------------|
| Item number.            | SGYD16062312                                                                                                                                 |
| Material                | Ceramic                                                                                                                                      |
| Craft & Deep processing | Hand made                                                                                                                                    |
| Sample time             | <ol> <li>5 days if there is existing stock of this design.</li> <li>10 days, if you need a new design or size.</li> </ol>                    |
| Main usages             | Decorative <u>ceramic candle holders</u> for home, wedding, party, etc.     Good choice for gift                                             |
| The Features            | 1. Very innovative design with marble pattern. 2. Handmade, Eco-friendly, meet ASTM test. 3. Custom size and gift box packing are available. |

# **Descriptions**

Very innovative design with marble pattern makes this ceramic candle holder luxury and unique. Specail baby pink color add lovely elements to this ceramic candle holder.