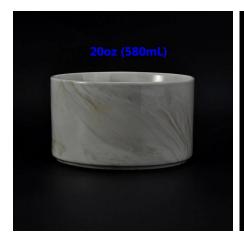

# **Descriptions**

Very innovative design with marble pattern makes this ceramic candle holder luxury and unique. Specail baby pink color add lovely elements to this ceramic candle holder.