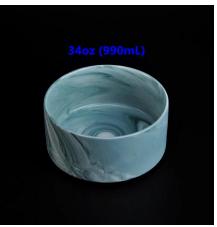

# **Descriptions**

Very innovative design with marble pattern makes this ceramic candle holder luxury and unique. Specail baby pink color add lovely elements to this ceramic candle holder.