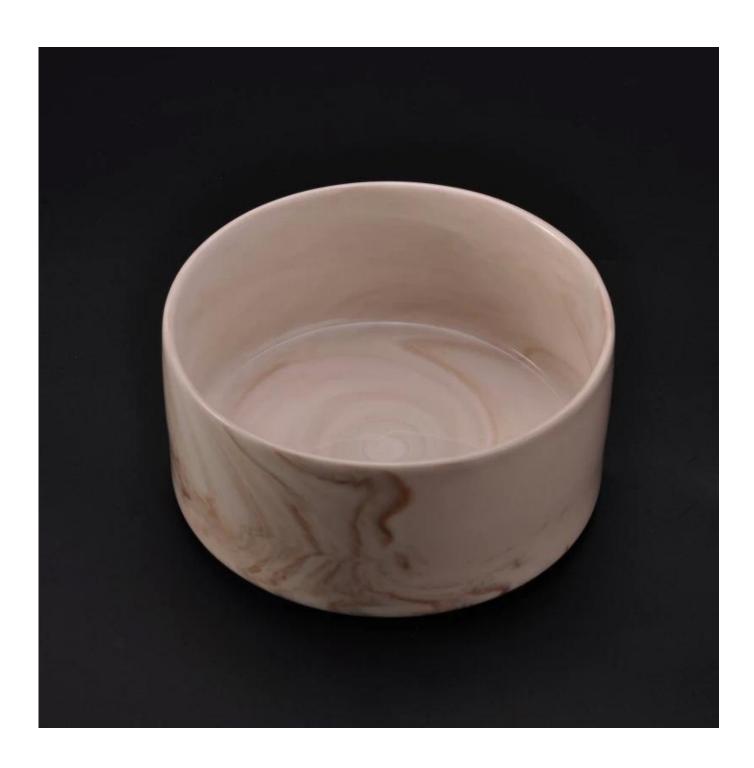

# 20oz Baby Pink Marble Ceramic Candle Holder

| Product Details         |                                                                                                                                              |
|-------------------------|----------------------------------------------------------------------------------------------------------------------------------------------|
| Item number.            | SGYD16062312                                                                                                                                 |
| Material                | Ceramic                                                                                                                                      |
| Craft & Deep processing | Hand made                                                                                                                                    |
| Sample time             | <ol> <li>5 days if there is existing stock of this design.</li> <li>10 days, if you need a new design or size.</li> </ol>                    |
| Main usages             | Decorative <u>ceramic candle holders</u> for home, wedding, party, etc.     Good choice for gift                                             |
| The Features            | 1. Very innovative design with marble pattern. 2. Handmade, Eco-friendly, meet ASTM test. 3. Custom size and gift box packing are available. |

# **Descriptions**

Very innovative design with marble pattern makes this ceramic candle holder luxury and unique. Specail baby pink color add lovely elements to this ceramic candle holder.