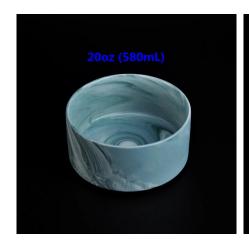

# 20oz Baby Pink Marble Ceramic Candle Holder

| Product Details         |                                                                                                                                              |
|-------------------------|----------------------------------------------------------------------------------------------------------------------------------------------|
| Item number.            | SGYD16062312                                                                                                                                 |
| Material                | Ceramic                                                                                                                                      |
| Craft & Deep processing | Hand made                                                                                                                                    |
| Sample time             | <ol> <li>5 days if there is existing stock of this design.</li> <li>10 days, if you need a new design or size.</li> </ol>                    |
| Main usages             | Decorative <u>ceramic candle holders</u> for home, wedding, party, etc.     Good choice for gift                                             |
| The Features            | 1. Very innovative design with marble pattern. 2. Handmade, Eco-friendly, meet ASTM test. 3. Custom size and gift box packing are available. |

# **Descriptions**

Very innovative design with marble pattern makes this ceramic candle holder luxury and unique. Specail baby pink color add lovely elements to this ceramic candle holder.