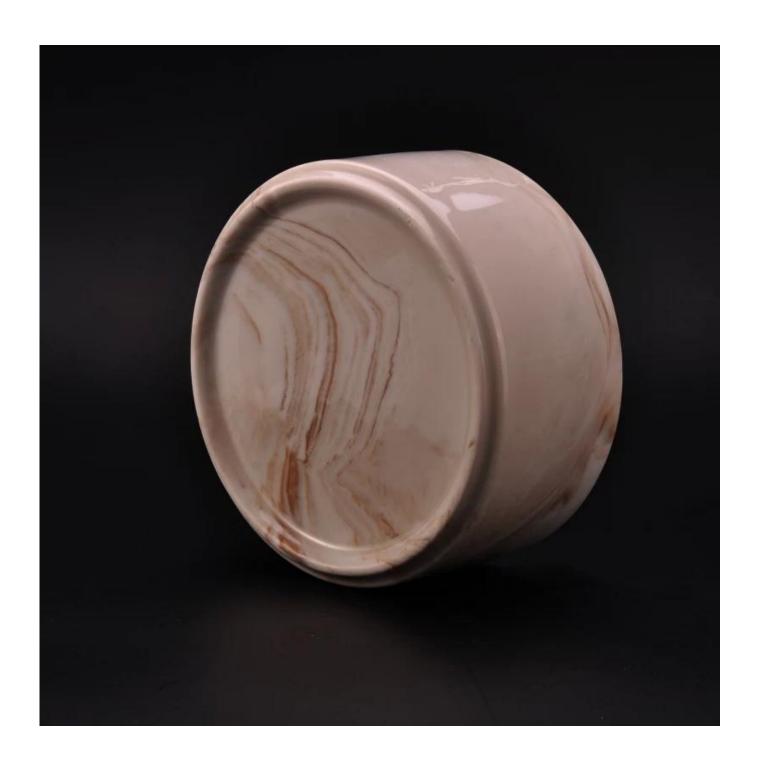

# 20oz Baby Pink Marble Ceramic Candle Holder

| Product Details         |                                                                                                                                              |
|-------------------------|----------------------------------------------------------------------------------------------------------------------------------------------|
| Item number.            | SGYD16062312                                                                                                                                 |
| Material                | Ceramic                                                                                                                                      |
| Craft & Deep processing | Hand made                                                                                                                                    |
| Sample time             | <ol> <li>5 days if there is existing stock of this design.</li> <li>10 days, if you need a new design or size.</li> </ol>                    |
| Main usages             | Decorative <u>ceramic candle holders</u> for home, wedding, party, etc.     Good choice for gift                                             |
| The Features            | 1. Very innovative design with marble pattern. 2. Handmade, Eco-friendly, meet ASTM test. 3. Custom size and gift box packing are available. |

# **Descriptions**

Very innovative design with marble pattern makes this ceramic candle holder luxury and unique. Specail baby pink color add lovely elements to this ceramic candle holder.