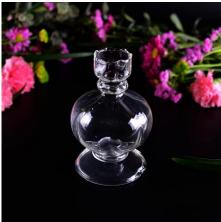

# 20ml high white glass tea light holder

| A Como Como Como Como Como Como Como Com |                                                                                                                           |
|------------------------------------------|---------------------------------------------------------------------------------------------------------------------------|
| Product Details                          |                                                                                                                           |
| Item number.                             | SGHY17040713                                                                                                              |
| Material                                 | high glass glass                                                                                                          |
| Craft                                    | Hand made                                                                                                                 |
| Sample time                              | <ol> <li>5 days if there is existing stock of this design.</li> <li>10 days, if you need a new design or size.</li> </ol> |
|                                          | High quality     Both inner and outer layer printing logo available                                                       |
|                                          | Borosilicate glass candle holder, pass ASTM test     Resistant to extreme heat                                            |

### **Descriptions**

Round double wall glass tea light candle holder