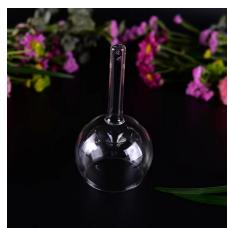

# 20ml high white glass tea light holder

| A Como Como Como Como Como Como Como Com |                                                                                                                           |
|------------------------------------------|---------------------------------------------------------------------------------------------------------------------------|
| Product Details                          |                                                                                                                           |
| Item number.                             | SGHY17040713                                                                                                              |
| Material                                 | high glass glass                                                                                                          |
| Craft                                    | Hand made                                                                                                                 |
| Sample time                              | <ol> <li>5 days if there is existing stock of this design.</li> <li>10 days, if you need a new design or size.</li> </ol> |
|                                          | High quality     Both inner and outer layer printing logo available                                                       |
|                                          | Borosilicate glass candle holder, pass ASTM test     Resistant to extreme heat                                            |

### **Descriptions**

Round double wall glass tea light candle holder