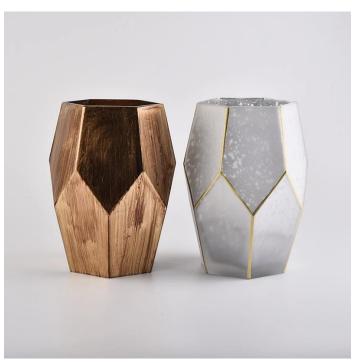

# 2030ml Metallic Gold Polygon Glass Candle Holder Home Deco

#### Flexible size design allows your market to grow rapidly

Item No:SGLYP19101002

Top dia: 106mm opposite side length Bottom dia:96mm opposite side length

Max dia:150mm Height: 205mm Weight: 1000g Capacity: 2030ml MOQ 5000pcs Custom designs and different sizes available