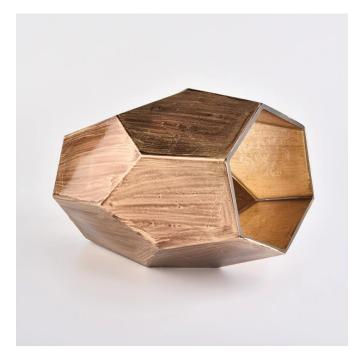

#### Flexible size design allows your market to grow rapidly

Item No:SGLYP19101002

Top dia: 106mm opposite side length Bottom dia:96mm opposite side length

Max dia:150mm Height: 205mm Weight: 1000g Capacity: 2030ml MOQ 5000pcs Custom designs and different sizes available