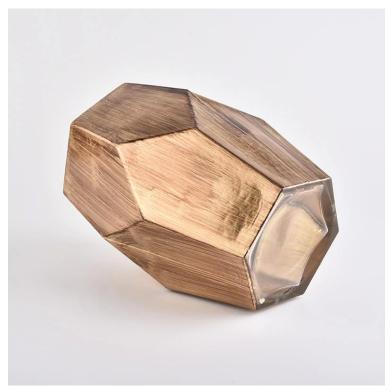

#### Flexible size design allows your market to grow rapidly

Item No:SGLYP19101002

Top dia: 106mm opposite side length Bottom dia:96mm opposite side length

Max dia:150mm Height: 205mm Weight: 1000g Capacity: 2030ml MOQ 5000pcs Custom designs and different sizes available