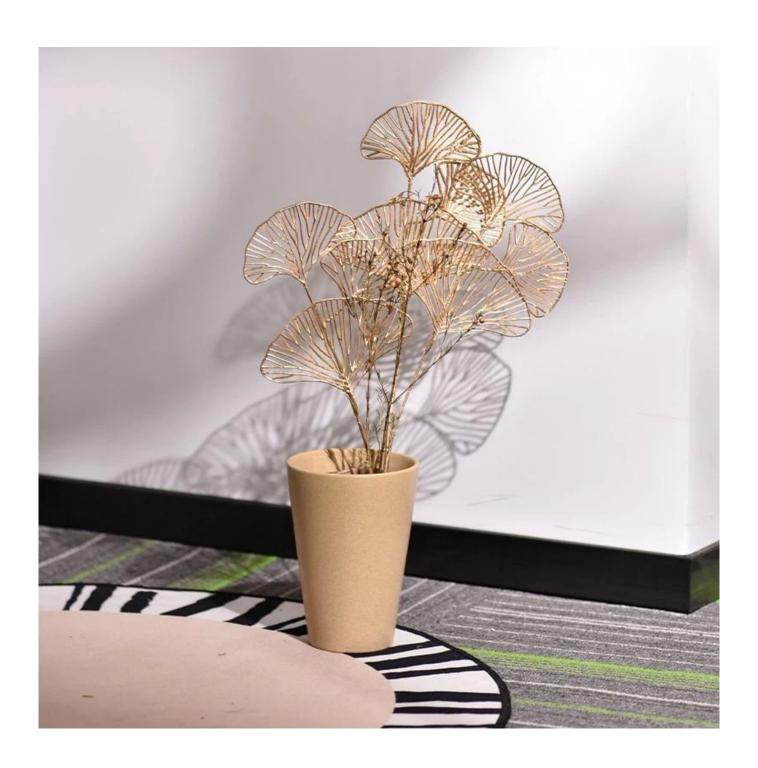

qc test standards

# The design of flexible sizes can be quickly expanded Your market Top dia: 117 mm Bottom dia: 75 mm Height: 166 mm Weight: 662 g Capcity: 945 ml

We translate your ideas into creative spice products, we sell you in the local market.





#### characteristic of the product

- 1. bottle of incense in decorative glass for the high quality house.
- 2. applicable to hotels, wedding,
- 3. Meet the function of ASTM test products.

#### Let you choose

- 1. Various drawings and sizes are available.
- 2. Any tools for processing the painted laser model, cut, plating.
  3. Reduce the movie, the color gift box, the white gift box and other special packaging.
- We have a quality control committee
- 5. We have professional seminars and warehouses to guarantee delivery times.













.Adatto to families, hotels or gardens

. Any possibility of decoration



#### History of history.



#### Company Profile



**Sunny Glassware** was established by Frank and Alice for more than 25 years, which provide a leading excellent combination between prices, quality & responsiveness in glassware industry.

Sunny keep engaged in glassware designing and manufacturing, there are more than 10 product lines available from hand blown craft to machine pressed, machine blown and IS machine made etc., and various kinds of deep processing technologies can be customized such as color sprayed, laser printing, decal print, electroplate, frosted, screen printing, sandblasted and ion plating etc. ISO 9001:2008/2015, Enterprise Intellectual Property and Green & Social Compliance Statement c