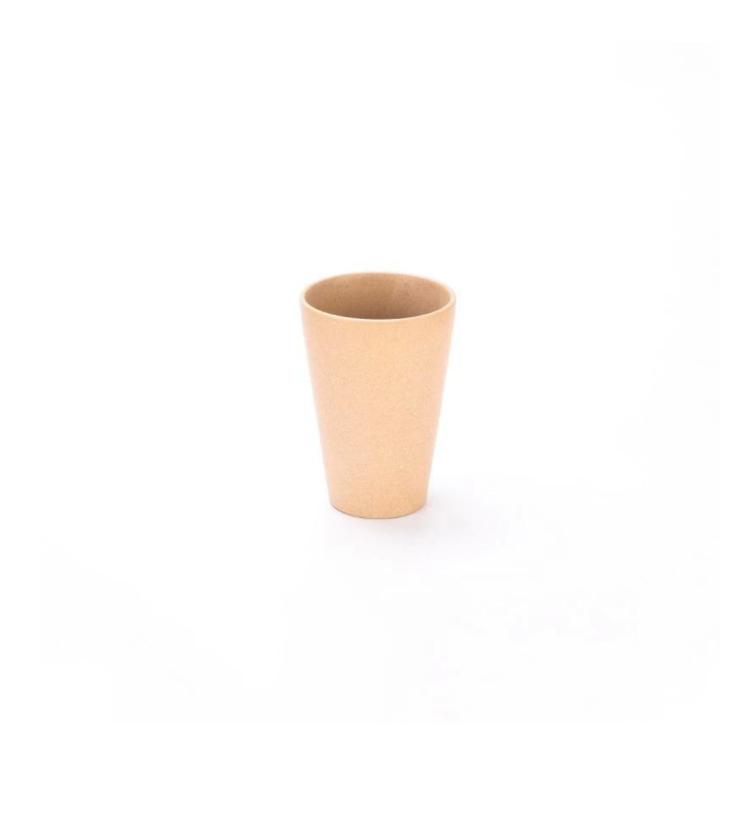

# The design of flexible sizes can be quickly expanded Your market Top dia: 117 mm Bottom dia: 75 mm Height: 166 mm Weight: 662 g Capcity: 945 ml

We translate your ideas into creative spice products, we sell you in the local market.