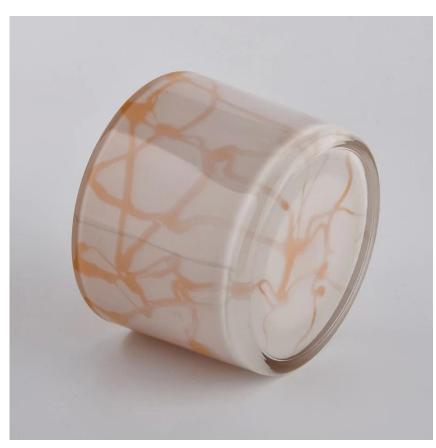

# Flexible size design can quickly expand your market

Item No.:SGJD20041801

Top dia: 110mm Bottom dia: 100mm

Height:80mm Weight: 363g Capacity: 490ml

We turn your ideas into creative fragrance products and sell them in the local market.

#### **Product Features**

- 1. Home decoration glass perfume bottle of high quality.

  2. Suitable for use in hotel, wedding,
- 3. Meet the ASTM test product features.