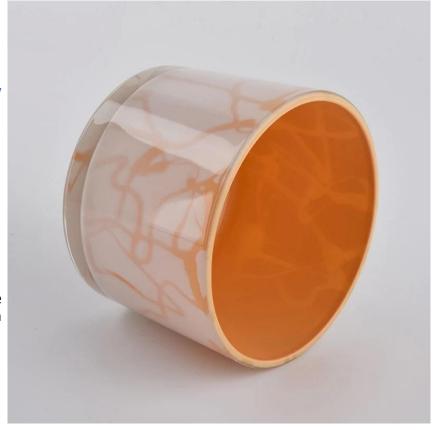

# Flexible size design can quickly expand your market

Item No.:SGJD20041801

Top dia: 110mm Bottom dia: 100mm

Height:80mm Weight: 363g Capacity: 490ml

We turn your ideas into creative fragrance products and sell them in the local market.

#### **Product Features**

- 1. Home decoration glass perfume bottle of high quality.

  2. Suitable for use in hotel, wedding,
- 3. Meet the ASTM test product features.