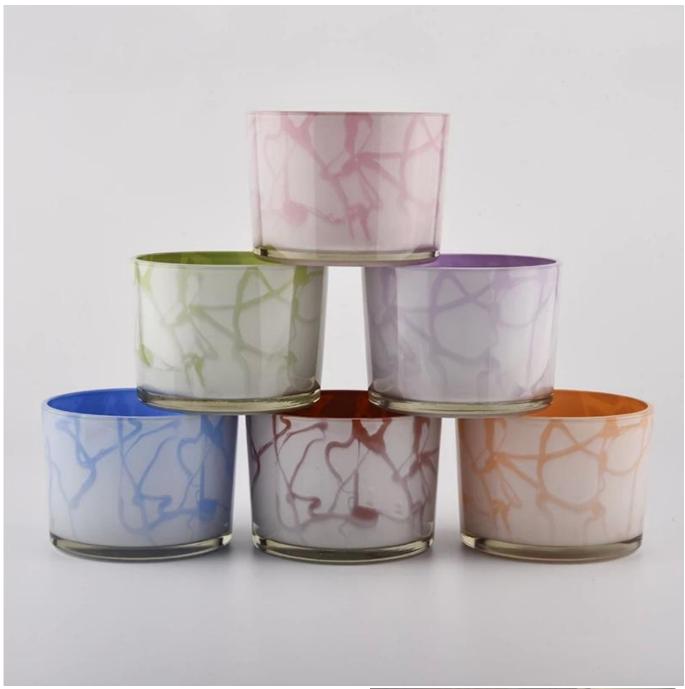

#### 2020 new glass candle vessels for home fragrance

Luxury electroplating glass candle jar for home decorations and hotel decorations.400ml Matte White Glass Candle Jars With Laser Engraved

Sunny Glassware not only makes OEM/ODM orders, but also helps many brands start with product concepts.

# Flexible size design can quickly expand your market

Item No.:SGJD20041801

Top dia: 110mm Bottom dia: 100mm

Height:80mm Weight: 363g Capacity: 490ml

We turn your ideas into creative fragrance products and sell them in the local market.

#### For you to choose

- 1. A variety of designs and sizes to choose from.
- 2. Any color painting, cutting, plating, laser model processing tool.
- 3. Special packaging for shrink film, color gift box, white gift box, etc.
- 4. We have quality control commissioners.
- 5. We have professional workshops and warehouses to ensure delivery time.