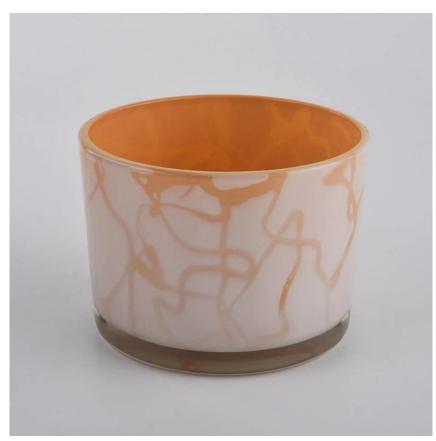

# Flexible size design can quickly expand your market

Item No.:SGJD20041801

Top dia: 110mm Bottom dia: 100mm

Height:80mm Weight: 363g Capacity: 490ml

We turn your ideas into creative fragrance products and sell them in the local market.

#### **Product Features**

- 1. Home decoration glass perfume bottle of high quality.

  2. Suitable for use in hotel, wedding,
- 3. Meet the ASTM test product features.