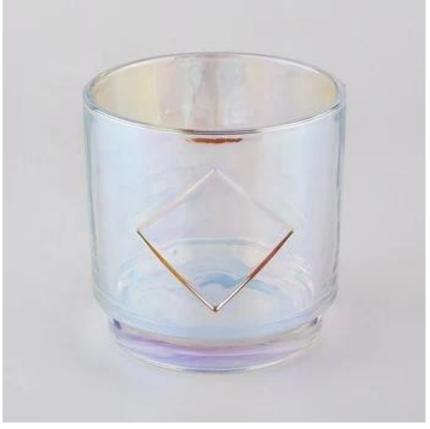

#### 2020 new Iridescent glass candle jars for home fragrance

Luxury electroplating glass candle jar for home decorations and hotel decorations.400ml Matte White Glass Candle Jars With Laser Engraved

Sunny Glassware not only makes OEM/ODM orders, but also helps many brands start with product concepts.

# Flexible size design can quickly expand your market

Item No.:SGHY20041801

Top dia: 113mm Bottom dia: 97mm Height:113mm Weight: 643g Capacity: 790ml

We turn your ideas into creative fragrance products and sell them in the local market.