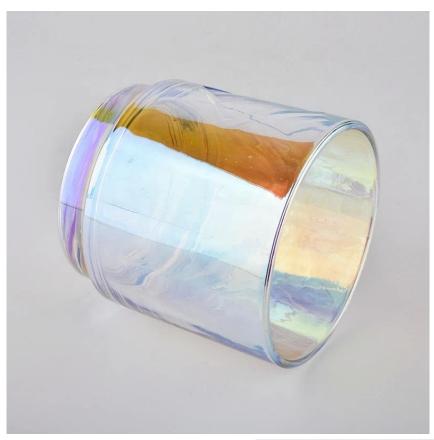

#### 2020 new Iridescent glass candle jars for home fragrance

Luxury electroplating glass candle jar for home decorations and hotel decorations.400ml Matte White Glass Candle Jars With Laser Engraved

Sunny Glassware not only makes OEM/ODM orders, but also helps many brands start with product concepts.

# Flexible size design can quickly expand your market

Item No.:SGHY20041801

Top dia: 113mm Bottom dia: 97mm Height:113mm Weight: 643g Capacity: 790ml

We turn your ideas into creative fragrance products and sell them in the local market.