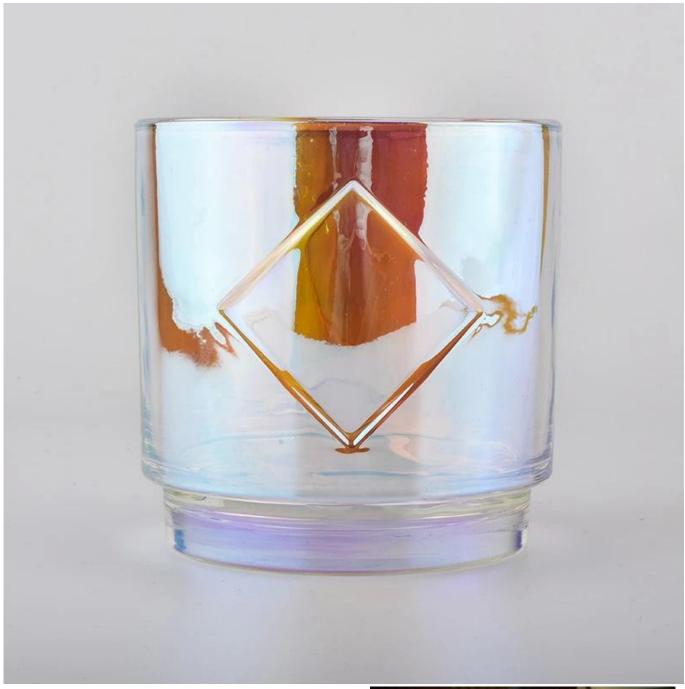

#### 2020 new Iridescent glass candle jars for home fragrance

Luxury electroplating glass candle jar for home decorations and hotel decorations.400ml Matte White Glass Candle Jars With Laser Engraved

Sunny Glassware not only makes OEM/ODM orders, but also helps many brands start with product concepts.

# Flexible size design can quickly expand your market

Item No.:SGHY20041801

Top dia: 113mm Bottom dia: 97mm Height:113mm Weight: 643g Capacity: 790ml

We turn your ideas into creative fragrance products and sell them in the local market.