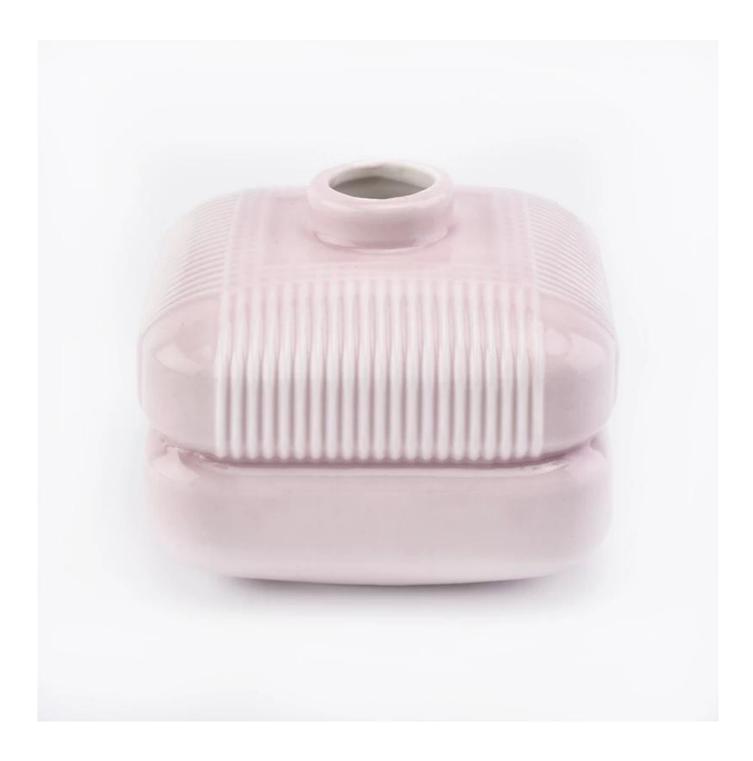

3.Award-winning team of designers has won the trust of many upscale brands like NEST Fragrance. The talented design team is unmatched in China.

| Element name     | 2019 diffuser reed stick with ceramic perfume bottle                                                                                                                                                        |
|------------------|-------------------------------------------------------------------------------------------------------------------------------------------------------------------------------------------------------------|
| ltem number      | SGSQ19051406                                                                                                                                                                                                |
| size             | Top dia: 30mm<br>Bottom dia: 97mm<br>Height: 79mm<br>Weight: 276g<br>Capacity: 403ml                                                                                                                        |
| Sampling time    | <ul><li>1.5 days if the shape and size of the products exist</li><li>2.15 days if you need new shape and size of the products</li></ul>                                                                     |
| package          | 24pcs / 36pcs / 48pcs security regular packing and so on. For export carton with egg divider                                                                                                                |
| MOQ              | 3000pcs                                                                                                                                                                                                     |
| Delivery time    | Within 35 days after the order confirmed                                                                                                                                                                    |
| Payment terms    | 30% deposit by T / T in advance, balance against copy of B / L $$                                                                                                                                           |
| Product features | <ol> <li>High quality and competitive prices</li> <li>Test of FDA, SGS, LFGB etc.</li> <li>Eco friendly</li> <li>It is widely aimed at weddings, parties, home, bars, etc.</li> <li>machine made</li> </ol> |