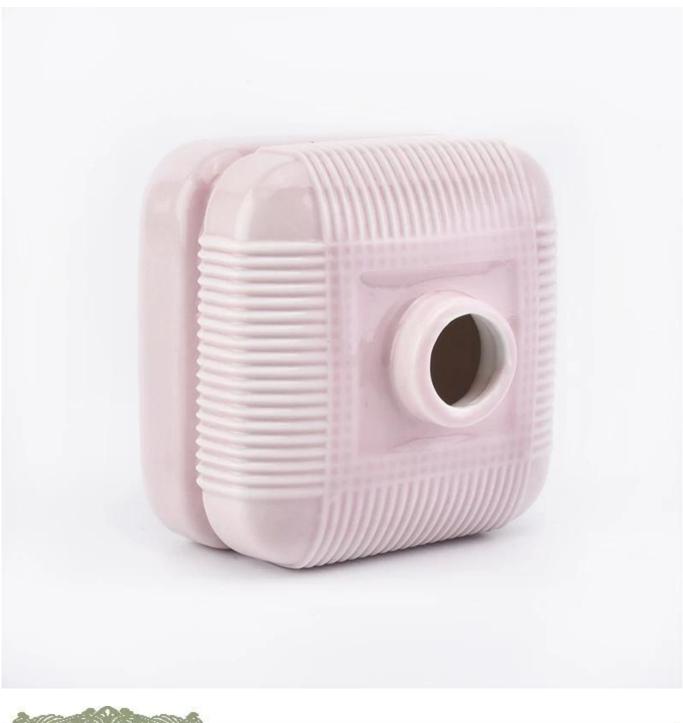

3.Award-winning team of designers has won the trust of many upscale brands like NEST Fragrance. The talented design team is unmatched in China.

| Element name     | 2019 diffuser reed stick with ceramic perfume bottle                                                                                                                                                        |
|------------------|-------------------------------------------------------------------------------------------------------------------------------------------------------------------------------------------------------------|
| ltem number      | SGSQ19051406                                                                                                                                                                                                |
| size             | Top dia: 30mm<br>Bottom dia: 97mm<br>Height: 79mm<br>Weight: 276g<br>Capacity: 403ml                                                                                                                        |
| Sampling time    | <ul><li>1.5 days if the shape and size of the products exist</li><li>2.15 days if you need new shape and size of the products</li></ul>                                                                     |
| package          | 24pcs / 36pcs / 48pcs security regular packing and so on. For export carton with egg divider                                                                                                                |
| MOQ              | 3000pcs                                                                                                                                                                                                     |
| Delivery time    | Within 35 days after the order confirmed                                                                                                                                                                    |
| Payment terms    | 30% deposit by T / T in advance, balance against copy of B / L $$                                                                                                                                           |
| Product features | <ol> <li>High quality and competitive prices</li> <li>Test of FDA, SGS, LFGB etc.</li> <li>Eco friendly</li> <li>It is widely aimed at weddings, parties, home, bars, etc.</li> <li>machine made</li> </ol> |