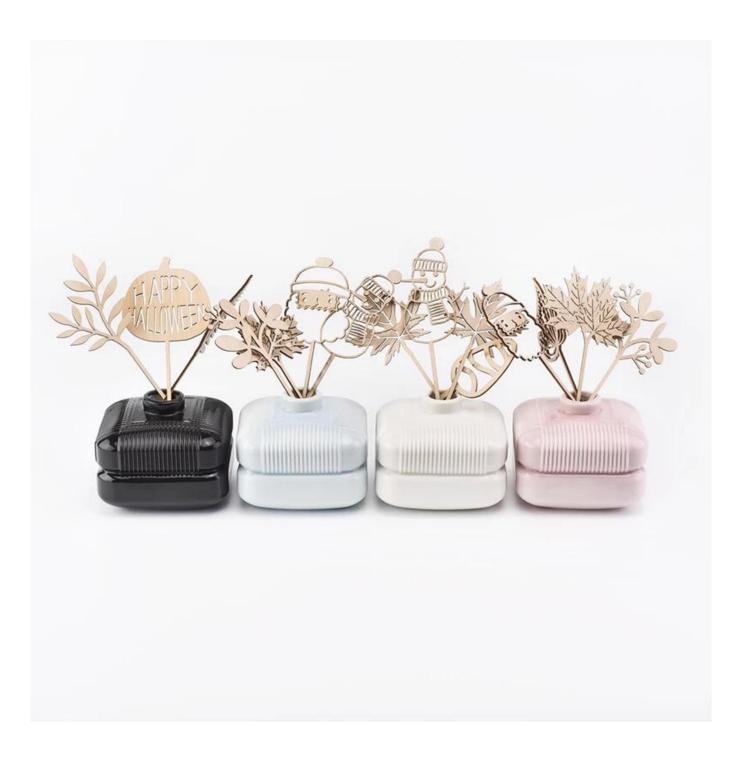

## 2019 diffuser reed stick with ceramic perfume bottle

1,Sunny Group has offered glassware for 26 years with all kinds of products being exported to more than 30 countries and regions.

2.Focusing on luxury fragrance products in the latest 10 years, Sunny Glassware is the supplier of 80% fra grance brands in the United States.

3.Award-winning team of designers has won the trust of many upscale brands like NEST Fragrance. The talented design team is unmatched in China.

| Element name     | 2019 diffuser reed stick with ceramic perfume bottle                                                                                                                                                        |
|------------------|-------------------------------------------------------------------------------------------------------------------------------------------------------------------------------------------------------------|
| ltem number      | SGSQ19051406                                                                                                                                                                                                |
| size             | Top dia: 30mm<br>Bottom dia: 97mm<br>Height: 79mm<br>Weight: 276g<br>Capacity: 403ml                                                                                                                        |
| Sampling time    | <ul><li>1.5 days if the shape and size of the products exist</li><li>2.15 days if you need new shape and size of the products</li></ul>                                                                     |
| package          | 24pcs / 36pcs / 48pcs security regular packing and so on. For export carton with egg divider                                                                                                                |
| MOQ              | 3000pcs                                                                                                                                                                                                     |
| Delivery time    | Within 35 days after the order confirmed                                                                                                                                                                    |
| Payment terms    | 30% deposit by T / T in advance, balance against copy of B / L $$                                                                                                                                           |
| Product features | <ol> <li>High quality and competitive prices</li> <li>Test of FDA, SGS, LFGB etc.</li> <li>Eco friendly</li> <li>It is widely aimed at weddings, parties, home, bars, etc.</li> <li>machine made</li> </ol> |