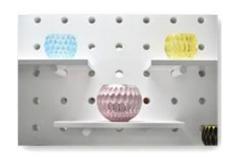

## The characteristics of the blown glass a month

- 1. Its advantage including sculpture of abundance, techniques, surface effects, color etc.
- 2. Quality is a difficult check and tolerance of size, weight and shape is greater.
- 3. The price is high and the product is limited for special technical glass.