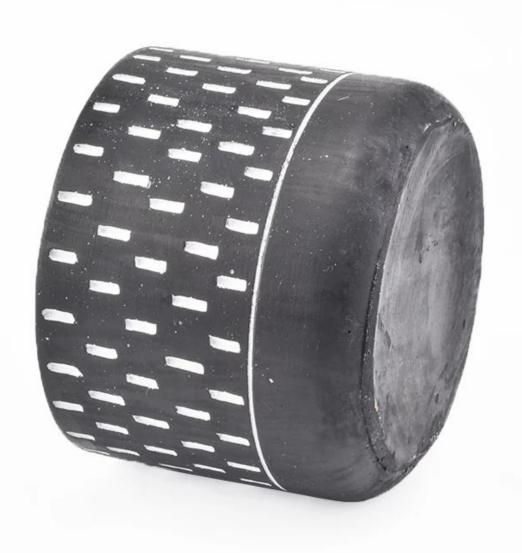

## 2019 New design natural stone decorative 10oz concrete cement candle holder/jar

| Element name     | 9oz high quality and great design Ceramic Candle Holders for scented home                                                                                                                                   |
|------------------|-------------------------------------------------------------------------------------------------------------------------------------------------------------------------------------------------------------|
| Item number      | SGSJ19042408                                                                                                                                                                                                |
| Cut it           | Article number: SGMK19030113 Top dia: 90mm Bottom dia: 86mm Height: 80mm Weight: 252g Capacity: 321ml  Other sizes: 5 ounces / 8 ounces / 10 ounces / 16 ounces are also available                          |
| Capacity         | 10oz 14oz 16oz etc. It's available                                                                                                                                                                          |
| Sampling time    | 1.5 days if the shape and size of the products exist 2.15 days if you need new shape and size of the products                                                                                               |
| package          | 24pcs / 36pcs / 48pcs security regular packing and so on. For export carton with egg divider                                                                                                                |
| MOQ              | 3000pcs                                                                                                                                                                                                     |
| Delivery time    | Within 35 days after the order confirmed                                                                                                                                                                    |
| Payment terms    | 30% deposit by T / T in advance, the balance after showing the copy of B / L $$                                                                                                                             |
| Product features | <ol> <li>High quality and competitive prices</li> <li>Test of FDA, SGS, LFGB etc.</li> <li>Eco friendly</li> <li>It is widely aimed at weddings, parties, home, bars, etc.</li> <li>machine made</li> </ol> |