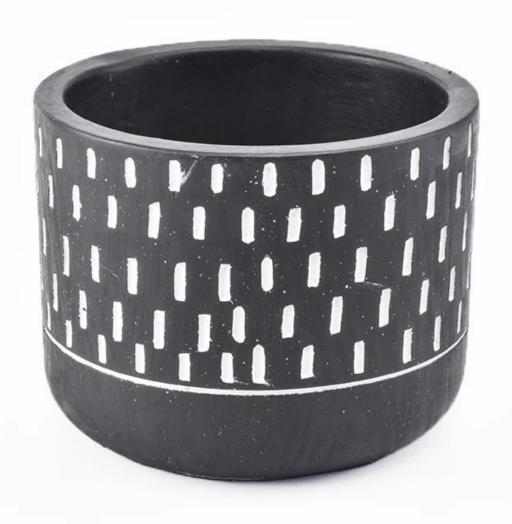

## 2019 New design natural stone decorative 10oz concrete cement candle holder/jar

| Element name     | 9oz high quality and great design Ceramic Candle Holders for scented home                                                                                                                                   |
|------------------|-------------------------------------------------------------------------------------------------------------------------------------------------------------------------------------------------------------|
| Item number      | SGSJ19042408                                                                                                                                                                                                |
| Cut it           | Article number: SGMK19030113 Top dia: 90mm Bottom dia: 86mm Height: 80mm Weight: 252g Capacity: 321ml  Other sizes: 5 ounces / 8 ounces / 10 ounces / 16 ounces are also available                          |
| Capacity         | 10oz 14oz 16oz etc. It's available                                                                                                                                                                          |
| Sampling time    | 1.5 days if the shape and size of the products exist 2.15 days if you need new shape and size of the products                                                                                               |
| package          | 24pcs / 36pcs / 48pcs security regular packing and so on. For export carton with egg divider                                                                                                                |
| MOQ              | 3000pcs                                                                                                                                                                                                     |
| Delivery time    | Within 35 days after the order confirmed                                                                                                                                                                    |
| Payment terms    | 30% deposit by T / T in advance, the balance after showing the copy of B / L $$                                                                                                                             |
| Product features | <ol> <li>High quality and competitive prices</li> <li>Test of FDA, SGS, LFGB etc.</li> <li>Eco friendly</li> <li>It is widely aimed at weddings, parties, home, bars, etc.</li> <li>machine made</li> </ol> |