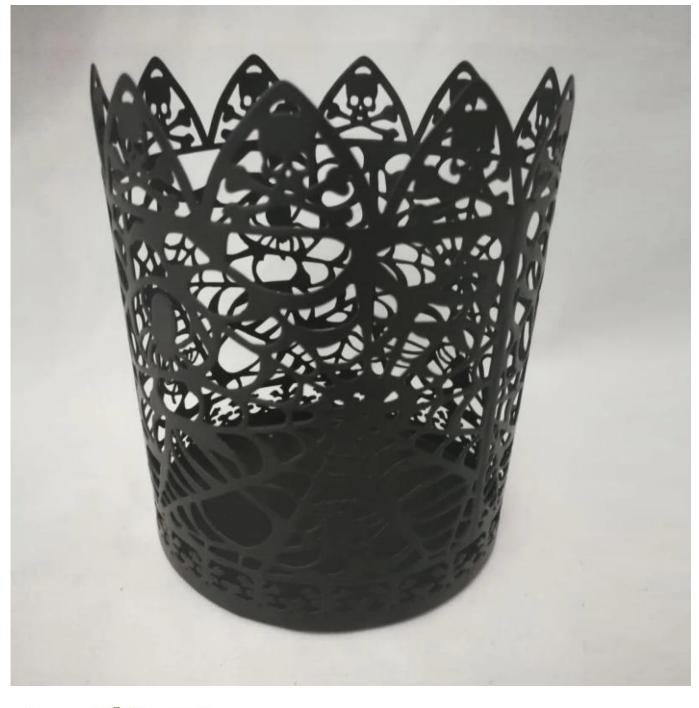

### 2018 Popular Custom Metal Sleeve For Candle Holders

| Item Name       |                                                                                                                                                                                                       |
|-----------------|-------------------------------------------------------------------------------------------------------------------------------------------------------------------------------------------------------|
| ltem No.        | SGHJ18032201                                                                                                                                                                                          |
| Size            | Top dia: 90mm<br>Bottom dia: 90mm<br>Height: 100mm<br>Weight: 70g<br>Or any custom size&design are available                                                                                          |
| Brand name      | Sunny Glassware                                                                                                                                                                                       |
| Sample time     | <ul><li>1.5 days to exist in the shape and size of the products</li><li>2:15 days if you need new shape and size of products</li></ul>                                                                |
| Packing         | Security packaging normal 24pcs / 36pcs / 48pcs per carton etc. export with egg divider                                                                                                               |
| Moq             | 5,000pcs                                                                                                                                                                                              |
| Delivery time   | Within 35 days after order confirmed                                                                                                                                                                  |
| Payment terms   | 30% deposit by T / T in advance, the balance after showing the copy of B / L $$                                                                                                                       |
| Product Feature | <ol> <li>High quality and competitive prices</li> <li>Meet FDA, SGS, LFGB test etc.</li> <li>Eco-friendly</li> <li>Widely applies to wedding, party, house, bar etc.</li> <li>Machine made</li> </ol> |