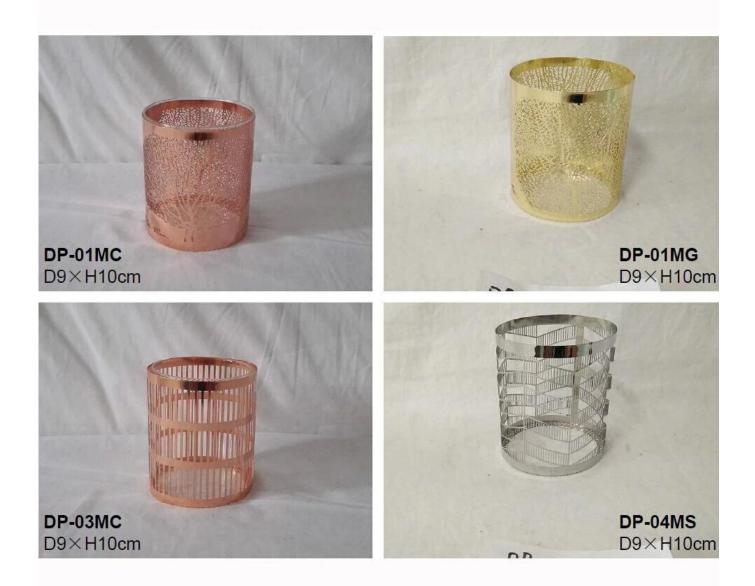

### 2018 Popular Custom Metal Sleeve For Candle Holders

| Item Name       |                                                                                                                                                                                                       |
|-----------------|-------------------------------------------------------------------------------------------------------------------------------------------------------------------------------------------------------|
| ltem No.        | SGHJ18032201                                                                                                                                                                                          |
| Size            | Top dia: 90mm<br>Bottom dia: 90mm<br>Height: 100mm<br>Weight: 70g<br>Or any custom size&design are available                                                                                          |
| Brand name      | Sunny Glassware                                                                                                                                                                                       |
| Sample time     | <ul><li>1.5 days to exist in the shape and size of the products</li><li>2:15 days if you need new shape and size of products</li></ul>                                                                |
| Packing         | Security packaging normal 24pcs / 36pcs / 48pcs per carton etc. export with egg divider                                                                                                               |
| Moq             | 5,000pcs                                                                                                                                                                                              |
| Delivery time   | Within 35 days after order confirmed                                                                                                                                                                  |
| Payment terms   | 30% deposit by T / T in advance, the balance after showing the copy of B / L $$                                                                                                                       |
| Product Feature | <ol> <li>High quality and competitive prices</li> <li>Meet FDA, SGS, LFGB test etc.</li> <li>Eco-friendly</li> <li>Widely applies to wedding, party, house, bar etc.</li> <li>Machine made</li> </ol> |