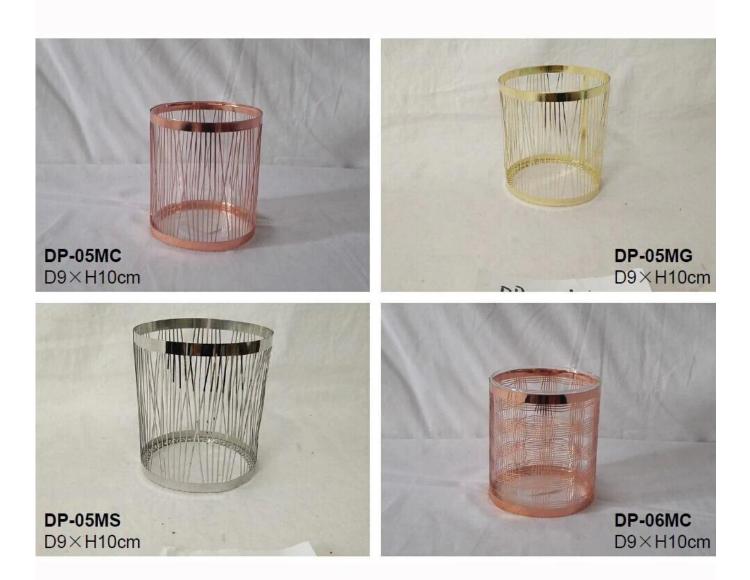

### 2018 Popular Custom Metal Sleeve For Candle Holders

| Item Name       |                                                                                                                                                                                                       |
|-----------------|-------------------------------------------------------------------------------------------------------------------------------------------------------------------------------------------------------|
| ltem No.        | SGHJ18032201                                                                                                                                                                                          |
| Size            | Top dia: 90mm<br>Bottom dia: 90mm<br>Height: 100mm<br>Weight: 70g<br>Or any custom size&design are available                                                                                          |
| Brand name      | Sunny Glassware                                                                                                                                                                                       |
| Sample time     | <ul><li>1.5 days to exist in the shape and size of the products</li><li>2:15 days if you need new shape and size of products</li></ul>                                                                |
| Packing         | Security packaging normal 24pcs / 36pcs / 48pcs per carton etc. export with egg divider                                                                                                               |
| Moq             | 5,000pcs                                                                                                                                                                                              |
| Delivery time   | Within 35 days after order confirmed                                                                                                                                                                  |
| Payment terms   | 30% deposit by T / T in advance, the balance after showing the copy of B / L $$                                                                                                                       |
| Product Feature | <ol> <li>High quality and competitive prices</li> <li>Meet FDA, SGS, LFGB test etc.</li> <li>Eco-friendly</li> <li>Widely applies to wedding, party, house, bar etc.</li> <li>Machine made</li> </ol> |