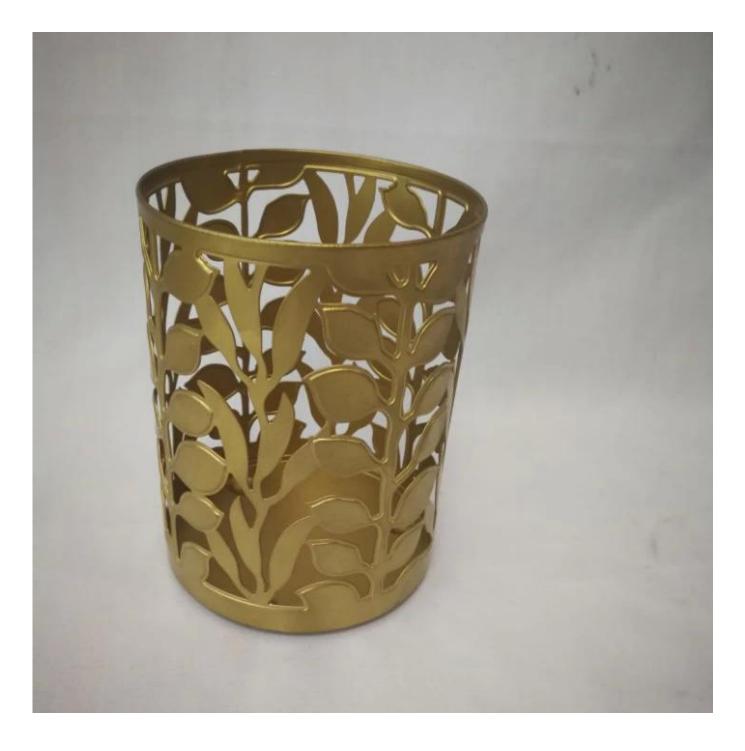

### 2018 Popular Custom Metal Sleeve For Candle Holders

| Item Name       |                                                                                                                                                                                                       |
|-----------------|-------------------------------------------------------------------------------------------------------------------------------------------------------------------------------------------------------|
| ltem No.        | SGHJ18032201                                                                                                                                                                                          |
| Size            | Top dia: 90mm<br>Bottom dia: 90mm<br>Height: 100mm<br>Weight: 70g<br>Or any custom size&design are available                                                                                          |
| Brand name      | Sunny Glassware                                                                                                                                                                                       |
| Sample time     | <ul><li>1.5 days to exist in the shape and size of the products</li><li>2:15 days if you need new shape and size of products</li></ul>                                                                |
| Packing         | Security packaging normal 24pcs / 36pcs / 48pcs per carton etc. export with egg divider                                                                                                               |
| Moq             | 5,000pcs                                                                                                                                                                                              |
| Delivery time   | Within 35 days after order confirmed                                                                                                                                                                  |
| Payment terms   | 30% deposit by T / T in advance, the balance after showing the copy of B / L $$                                                                                                                       |
| Product Feature | <ol> <li>High quality and competitive prices</li> <li>Meet FDA, SGS, LFGB test etc.</li> <li>Eco-friendly</li> <li>Widely applies to wedding, party, house, bar etc.</li> <li>Machine made</li> </ol> |