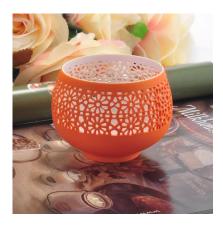

### 2017 new product vintage ceramic candle jar

| Item number.             | SGHY16050501                                                                                                                         |
|--------------------------|--------------------------------------------------------------------------------------------------------------------------------------|
| Material                 | Ceramic                                                                                                                              |
| Handle                   | Hand made ceramic candle jars                                                                                                        |
| Samples time             | 1. 5 days if there is a form and size of the ceramic                                                                                 |
|                          | 2. 15 days, if you need a new shape and size ceramic                                                                                 |
| Product Capacity         | 500,000 ~ 1,000,000 pieces per month                                                                                                 |
|                          | <ol> <li>Hand made home decor red color ceramic warmer from high quality.</li> <li>Suitable for use in hotel, house, etc.</li> </ol> |
| The Features of products | 3. This eco-friendly.                                                                                                                |
|                          | 4. Meet FDA test ; AMP; CA 65 test                                                                                                   |