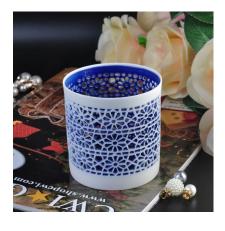

### 2017 new product vintage ceramic candle jar

| Item number.             | SGHY16050501                                                                                                                         |
|--------------------------|--------------------------------------------------------------------------------------------------------------------------------------|
| Material                 | Ceramic                                                                                                                              |
| Handle                   | Hand made ceramic candle jars                                                                                                        |
| Samples time             | 1. 5 days if there is a form and size of the ceramic                                                                                 |
|                          | 2. 15 days, if you need a new shape and size ceramic                                                                                 |
| Product Capacity         | 500,000 ~ 1,000,000 pieces per month                                                                                                 |
|                          | <ol> <li>Hand made home decor red color ceramic warmer from high quality.</li> <li>Suitable for use in hotel, house, etc.</li> </ol> |
| The Features of products | 3. This eco-friendly.                                                                                                                |
|                          | 4. Meet FDA test ; AMP; CA 65 test                                                                                                   |