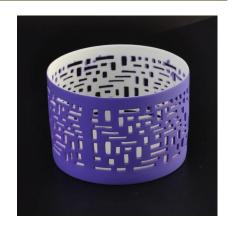

### 2017 new product vintage ceramic candle jar

| Item number.             | SGHY16050501                                                                                                                         |
|--------------------------|--------------------------------------------------------------------------------------------------------------------------------------|
| Material                 | Ceramic                                                                                                                              |
| Handle                   | Hand made ceramic candle jars                                                                                                        |
| Samples time             | 1. 5 days if there is a form and size of the ceramic                                                                                 |
|                          | 2. 15 days, if you need a new shape and size ceramic                                                                                 |
| Product Capacity         | 500,000 ~ 1,000,000 pieces per month                                                                                                 |
|                          | <ol> <li>Hand made home decor red color ceramic warmer from high quality.</li> <li>Suitable for use in hotel, house, etc.</li> </ol> |
| The Features of products | 3. This eco-friendly.                                                                                                                |
|                          | 4. Meet FDA test ; AMP; CA 65 test                                                                                                   |