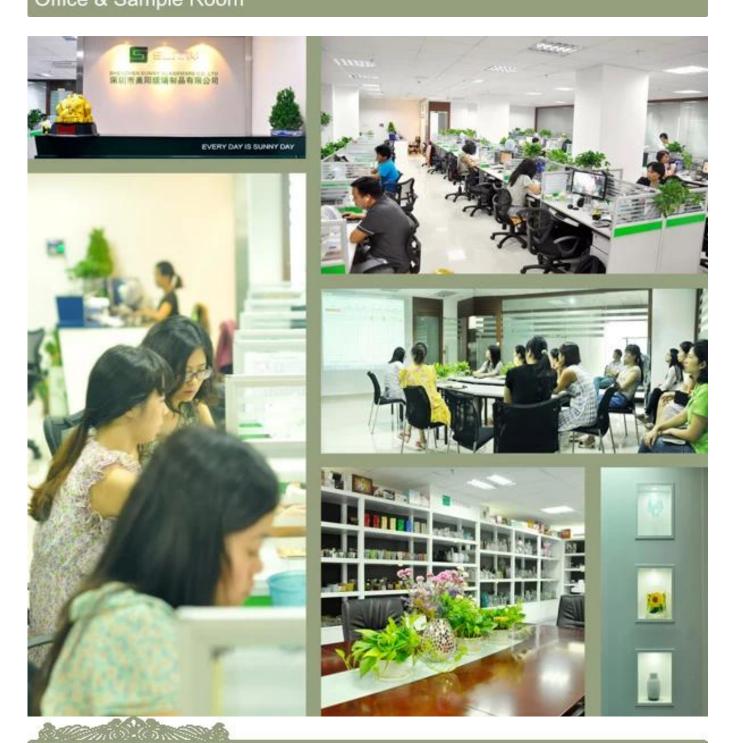

|
| Delivery time   | Within 35 days after order confirmed                                                                                                                         |
| Payment terms   | 30% deposit by T / T in advance, the balance after showing the copy of B / L                                                                                 |
| Product Feature | 1. High quality and competitive prices 2. Meet FDA, SGS, LFGB test etc. 3. Eco-friendly 4. Widely applies to wedding, party, house, bar etc. 5. Machine made |

















Cylinder tealight candle holder

Round small tealight holder

Flower shape cylinder jade amber color decorative glass candle jar candle holder

# Office & Sample Room



**Factory Show** 





#### The features of month blown glass

- 1. Its advantage including abundance sculpt, technics, surface effects, color etc.
- 2. The quality is difficult control and the tolerance of the size, weight and shape are bigger.
- 3. The price is high and the product is limited for the special technic glass.

### Method of application

- 1. Using it under guide of the adult
- 2. Washing it with clean or boiling water before usage
- 3. No touching the rim of glass cup,try to take the bottom or the handle of it

## **Cautions**

- 1. Beer, red wine, white wine, beverage or hot water not be too full
- 2. To avoid to hurt your children's hand, please put it in the place where they can't reach
- 3. Avoid dropping ,Collision and strong impact
- 4. Not available for microwave o