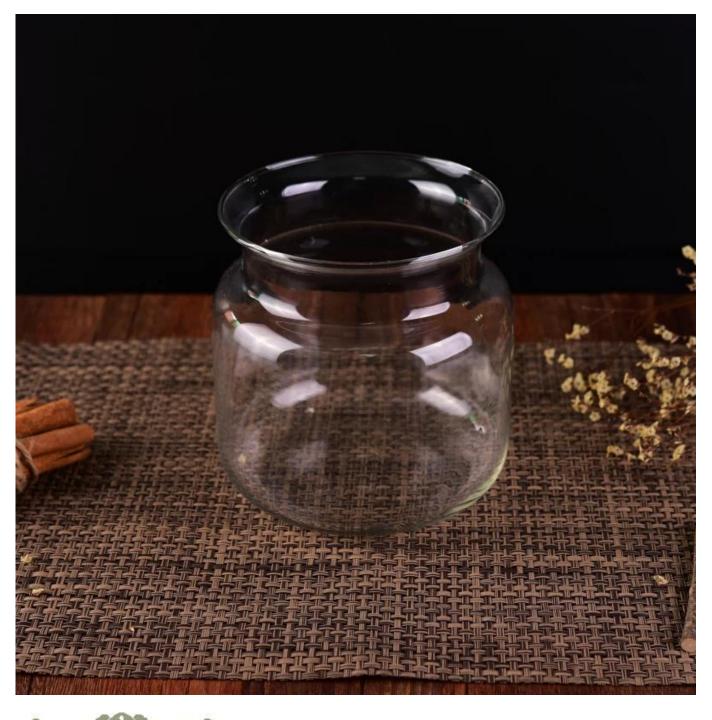

# 2017 Hot sale candle jars for glass candle container

| Item Name       | 2017 Hot sale candle jars for glass candle container                                                                                                         |
|-----------------|--------------------------------------------------------------------------------------------------------------------------------------------------------------|
| Item No.        | SGLYP16121301                                                                                                                                                |
| Size            | Top dia: 13.3cm Bottom dia: 12cm Max dia: 14.6cm Height: 15cm Weight: 1950g Capacity: 337ml                                                                  |
| Brand name      | Sunny Glassware                                                                                                                                              |
| Sample time     | <ol> <li>5 days to exist in the shape and size of the products</li> <li>15 days if you need new shape and size of products</li> </ol>                        |
| Packing         | Security packaging normal 24pcs / 36pcs / 48pcs per carton etc. export with egg divider                                                                      |
| Moq             | 10,000pcs                                                                                                                                                    |
| Delivery time   | Within 35 days after order confirmed                                                                                                                         |
| Payment terms   | 30% deposit by T / T in advance, the balance after showing the copy of B / L                                                                                 |
| Product Feature | 1. High quality and competitive prices 2. Meet FDA, SGS, LFGB test etc. 3. Eco-friendly 4. Widely applies to wedding, party, house, bar etc. 5. Machine made |