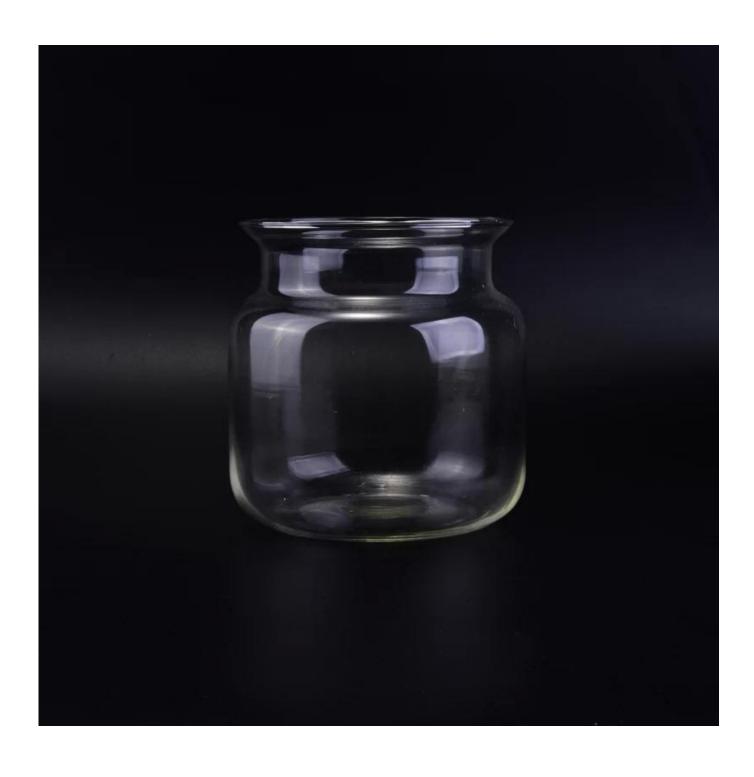

# 2017 Hot sale candle jars for glass candle container

| Item Name       | 2017 Hot sale candle jars for glass candle container                                                                                                         |
|-----------------|--------------------------------------------------------------------------------------------------------------------------------------------------------------|
| Item No.        | SGLYP16121301                                                                                                                                                |
| Size            | Top dia: 13.3cm Bottom dia: 12cm Max dia: 14.6cm Height: 15cm Weight: 1950g Capacity: 337ml                                                                  |
| Brand name      | Sunny Glassware                                                                                                                                              |
| Sample time     | <ol> <li>5 days to exist in the shape and size of the products</li> <li>15 days if you need new shape and size of products</li> </ol>                        |
| Packing         | Security packaging normal 24pcs / 36pcs / 48pcs per carton etc. export with egg divider                                                                      |
| Moq             | 10,000pcs                                                                                                                                                    |
| Delivery time   | Within 35 days after order confirmed                                                                                                                         |
| Payment terms   | 30% deposit by T / T in advance, the balance after showing the copy of B / L                                                                                 |
| Product Feature | 1. High quality and competitive prices 2. Meet FDA, SGS, LFGB test etc. 3. Eco-friendly 4. Widely applies to wedding, party, house, bar etc. 5. Machine made |