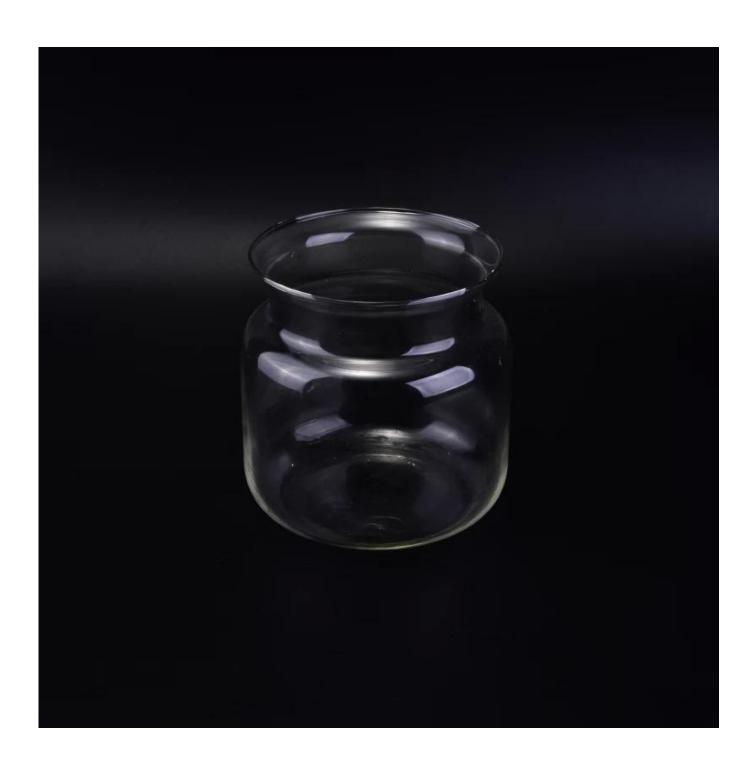

# 2017 Hot sale candle jars for glass candle container

| Item Name       | 2017 Hot sale candle jars for glass candle container                                                                                                         |
|-----------------|--------------------------------------------------------------------------------------------------------------------------------------------------------------|
| Item No.        | SGLYP16121301                                                                                                                                                |
| Size            | Top dia: 13.3cm Bottom dia: 12cm Max dia: 14.6cm Height: 15cm Weight: 1950g Capacity: 337ml                                                                  |
| Brand name      | Sunny Glassware                                                                                                                                              |
| Sample time     | <ol> <li>5 days to exist in the shape and size of the products</li> <li>15 days if you need new shape and size of products</li> </ol>                        |
| Packing         | Security packaging normal 24pcs / 36pcs / 48pcs per carton etc. export with egg divider                                                                      |
| Moq             | 10,000pcs                                                                                                                                                    |
| Delivery time   | Within 35 days after order confirmed                                                                                                                         |
| Payment terms   | 30% deposit by T / T in advance, the balance after showing the copy of B / L                                                                                 |
| Product Feature | 1. High quality and competitive prices 2. Meet FDA, SGS, LFGB test etc. 3. Eco-friendly 4. Widely applies to wedding, party, house, bar etc. 5. Machine made |