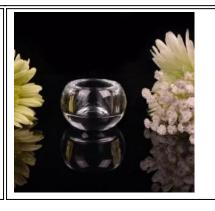

# 2017 Hot sale candle jars for glass candle container

| Item Name       | 2017 Hot sale candle jars for glass candle container                                                                                                         |
|-----------------|--------------------------------------------------------------------------------------------------------------------------------------------------------------|
| Item No.        | SGLYP16121301                                                                                                                                                |
| Size            | Top dia: 13.3cm Bottom dia: 12cm Max dia: 14.6cm Height: 15cm Weight: 1950g Capacity: 337ml                                                                  |
| Brand name      | Sunny Glassware                                                                                                                                              |
| Sample time     | <ol> <li>5 days to exist in the shape and size of the products</li> <li>15 days if you need new shape and size of products</li> </ol>                        |
| Packing         | Security packaging normal 24pcs / 36pcs / 48pcs per carton etc. export with egg divider                                                                      |
| Moq             | 10,000pcs                                                                                                                                                    |
| Delivery time   | Within 35 days after order confirmed                                                                                                                         |
| Payment terms   | 30% deposit by T / T in advance, the balance after showing the copy of B / L                                                                                 |
| Product Feature | 1. High quality and competitive prices 2. Meet FDA, SGS, LFGB test etc. 3. Eco-friendly 4. Widely applies to wedding, party, house, bar etc. 5. Machine made |

Cylinder tealight candle holder

Round small tealight holder

Flower shape cylinder jade amber color decorative glass candle jar candle holder