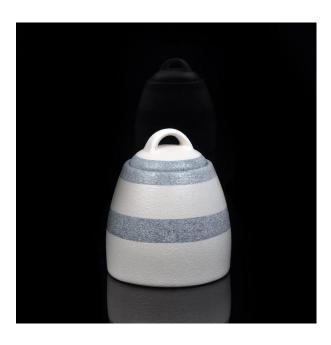

## 2016 new product ceramic candle jars for sale

2016 new product ceramic Item name

candle jars for sale

SGDS15061908 Item No.

T:60mm\*B:88mm\*H:78mm Size

Capacity/Weight 300ml/220g

1.15 days if at exist shape and

size of products

2.25 days if need new shape

and size of products

**Packing** Normal safety packing

MOQ 3000pcs

Sample time

Within 60 days after order Delivery time

confirmed

30% deposit by T/T in advance, Payment terms the balance against copy of

1. High quality and competitve

prices

2.Meet FDA, SGS,LFGB etc. test

3.Eco-friendly

Product feature 4. Widely apply to Wedding,

party, home, bar and personer

care etc. 5.Hand made

Factory Show