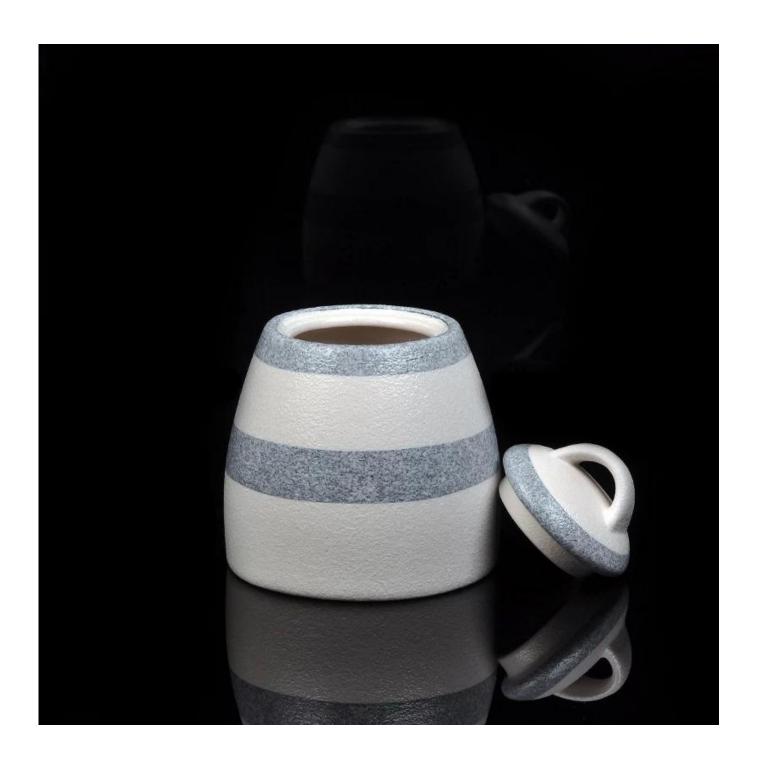

## 2016 new product ceramic candle jars for sale

2016 new product ceramic Item name

candle jars for sale

SGDS15061908 Item No.

T:60mm\*B:88mm\*H:78mm Size

Capacity/Weight 300ml/220g

1.15 days if at exist shape and

size of products

2.25 days if need new shape

and size of products

**Packing** Normal safety packing

MOQ 3000pcs

Sample time

Within 60 days after order Delivery time

confirmed

30% deposit by T/T in advance, Payment terms the balance against copy of

1. High quality and competitve

prices

2.Meet FDA, SGS,LFGB etc. test

3.Eco-friendly

Product feature 4. Widely apply to Wedding,

party, home, bar and personer

care etc. 5.Hand made

Factory Show