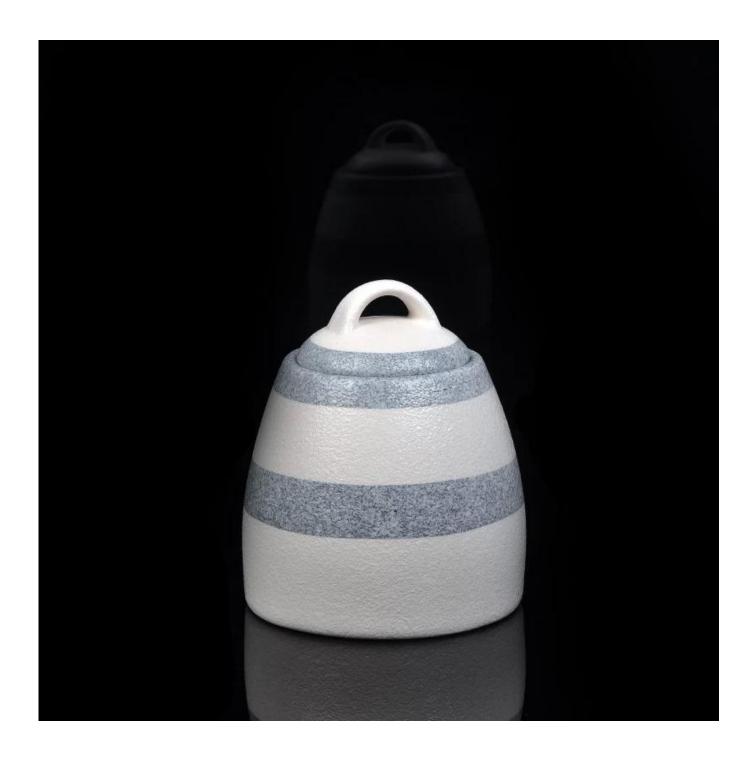

## 2016 new product ceramic candle jars for sale

2016 new product ceramic Item name

candle jars for sale

SGDS15061908 Item No.

T:60mm\*B:88mm\*H:78mm Size

Capacity/Weight 300ml/220g

1.15 days if at exist shape and

size of products

2.25 days if need new shape

and size of products

**Packing** Normal safety packing

MOQ 3000pcs

Sample time

Within 60 days after order Delivery time

confirmed

30% deposit by T/T in advance, Payment terms the balance against copy of

1. High quality and competitve

prices

2.Meet FDA, SGS,LFGB etc. test

3.Eco-friendly

Product feature 4. Widely apply to Wedding,

party, home, bar and personer

care etc. 5.Hand made

Factory Show