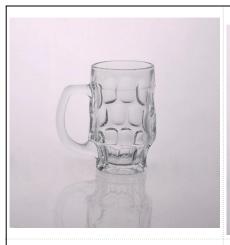

## 2016 Wholesale New arrive beer glass/beer mug

| T:72mm H:86mm | Item No          | SGZW15040902                                                                                                                                                                                                     |
|---------------|------------------|------------------------------------------------------------------------------------------------------------------------------------------------------------------------------------------------------------------|
|               | Size             | 72*63*86mm                                                                                                                                                                                                       |
|               | Capacity         | 220ml                                                                                                                                                                                                            |
|               | Material         | Hight white glass                                                                                                                                                                                                |
|               | Craft            | Machine Press                                                                                                                                                                                                    |
|               | Sample           | 7days                                                                                                                                                                                                            |
|               | Terms of payment | 30% deposit by T/T in advance and the balance after showing cop of L/C                                                                                                                                           |
|               | Certification    | Food Safe, Dish washer test, FDA, LFGB                                                                                                                                                                           |
|               | For your choice  | 1, Any logo printing on glass body 2, Any color painted, frosted, electroplating, logo laser for the finish 3, Special packing like shrink wrap, color gift box, white box etc 4, Any shape, size meet your need |

embossed beer mug

18oz glass beer mug

glass milk cup with picture

Factory Show