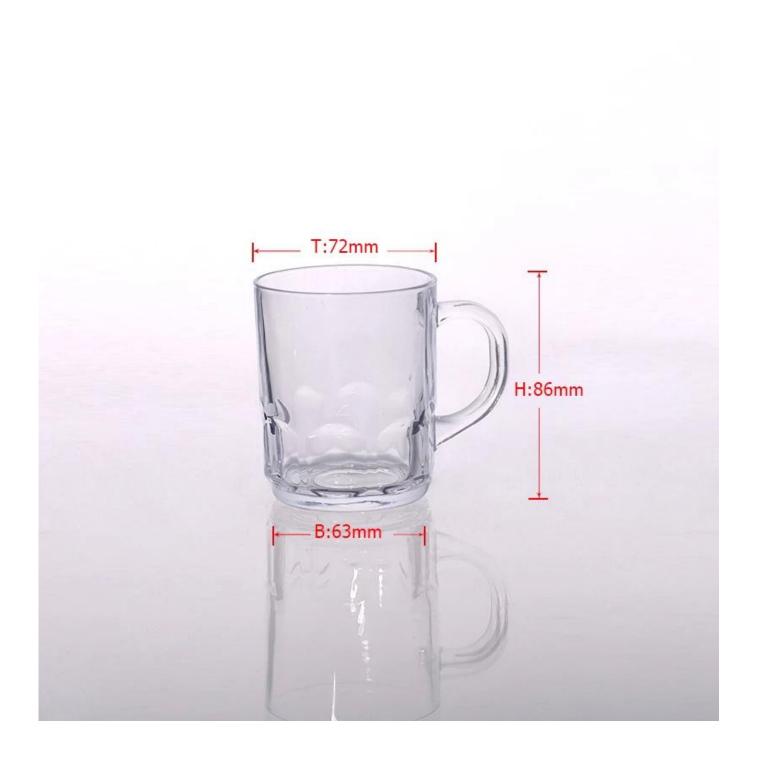

## 2016 Wholesale New arrive beer glass/beer mug

| T:72mm H:86mm | Item No          | SGZW15040902                                                                                                                                                                                                     |
|---------------|------------------|------------------------------------------------------------------------------------------------------------------------------------------------------------------------------------------------------------------|
|               | Size             | 72*63*86mm                                                                                                                                                                                                       |
|               | Capacity         | 220ml                                                                                                                                                                                                            |
|               | Material         | Hight white glass                                                                                                                                                                                                |
|               | Craft            | Machine Press                                                                                                                                                                                                    |
|               | Sample           | 7days                                                                                                                                                                                                            |
|               | Terms of payment | 30% deposit by T/T in advance and the balance after showing cop of L/C                                                                                                                                           |
|               | Certification    | Food Safe, Dish washer test, FDA, LFGB                                                                                                                                                                           |
|               | For your choice  | 1, Any logo printing on glass body 2, Any color painted, frosted, electroplating, logo laser for the finish 3, Special packing like shrink wrap, color gift box, white box etc 4, Any shape, size meet your need |