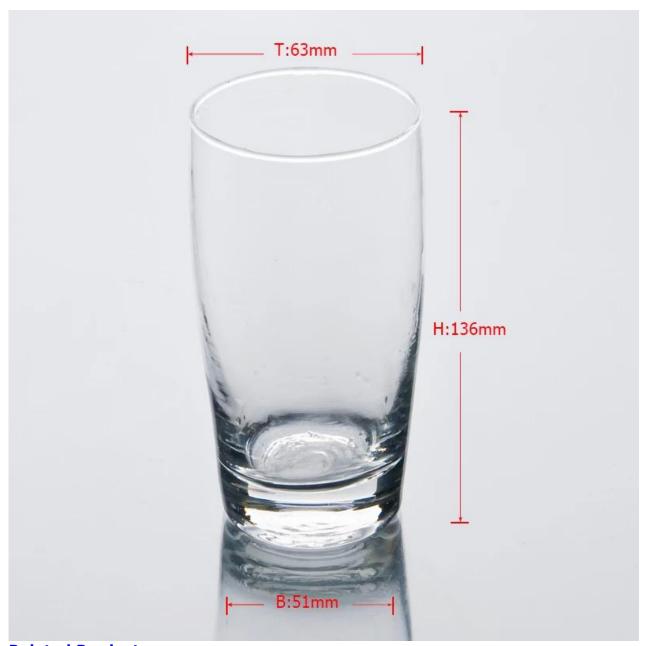

|
| Product Features  | <ol> <li>dryer blowing glass, High quality</li> <li>Can be used in hotels, family, etc.</li> <li>eco-friendly materials</li> <li>CE &amp; amp; FD test &amp; amp; CA65 test</li> </ol>                                |
| For you to choose | <ol> <li>You meet different design and size</li> <li>any color of paint, frosting, electroplating, laser engraving can be done</li> <li>Can provide special packaging such as shrink film, color gift box,</li> </ol> |
|                   | white gift box  4. We have a dedicated team of quality control inspection  5. We have a professional production bases and warehouses to ensure delivery                                                               |

## **Picture:**





# **Related Products:**

















Our factory:









#### Method of application:

- 1. Using it under guide of the adult
- 2. Washing it with clean or boiling water before usage
- 3. No touching the rim of glass cup,try to take the bottom or the handle of it

#### Cautions:

- 1. Beer, red wine, white wine, beverage or hot water not be too full
- 2. To avoid to hurt your children's hand , please put it in the place where they can't reach
- 3. Avoid dropping ,Collision and strong impact
- 4. Not available for microwave oven
- 5. To prevent it from cracking, do not put it over open fire directly

### **FAQ**

For more Blown glass Or any glassware, please visit our website: **www.okcandle.com**