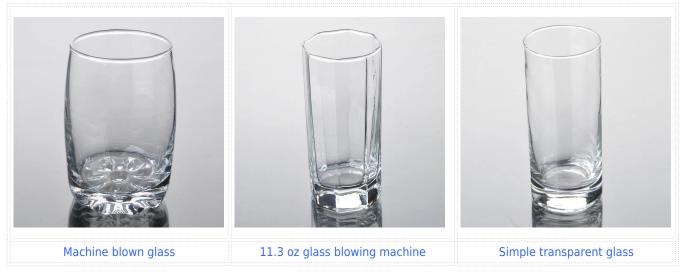

|
| Product Features  | <ol> <li>dryer blowing glass, High quality</li> <li>Can be used in hotels, family, etc.</li> <li>eco-friendly materials</li> <li>CE &amp; amp; FD test &amp; amp; CA65 test</li> </ol>                                |
| For you to choose | <ol> <li>You meet different design and size</li> <li>any color of paint, frosting, electroplating, laser engraving can be done</li> <li>Can provide special packaging such as shrink film, color gift box,</li> </ol> |
|                   | white gift box  4. We have a dedicated team of quality control inspection  5. We have a professional production bases and warehouses to ensure delivery                                                               |

## **Picture:**





# **Related Products:**

















Our factory:









#### Method of application:

- 1. Using it under guide of the adult
- 2. Washing it with clean or boiling water before usage
- 3. No touching the rim of glass cup,try to take the bottom or the handle of it

#### Cautions:

- 1. Beer, red wine, white wine, beverage or hot water not be too full
- 2. To avoid to hurt your children's hand , please put it in the place where they can't reach
- 3. Avoid dropping ,Collision and strong impact
- 4. Not available for microwave oven
- 5. To prevent it from cracking, do not put it over open fire directly

### **FAQ**

For more Blown glass Or any glassware, please visit our website: **www.okcandle.com**