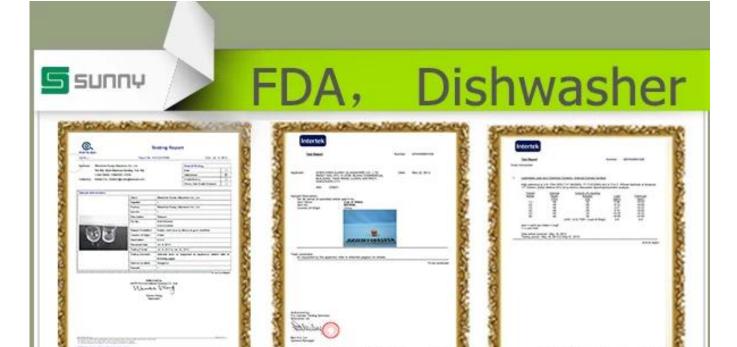

## **Product Details:**

| Product No.       | SJS4419                                                                                                                                                                                                               |
|-------------------|-----------------------------------------------------------------------------------------------------------------------------------------------------------------------------------------------------------------------|
| Material          | Transparent glass frit                                                                                                                                                                                                |
| Crafts            | Blowing Machine Products                                                                                                                                                                                              |
| Proofing time     | <ol> <li>Existing products, sample time 5 days</li> <li>The need to re-open mode, sample time of 15 days</li> </ol>                                                                                                   |
| Package           | General packaging, 4 / inner box, 48 / Carton                                                                                                                                                                         |
| Capacity          | 500,000 to 1,000,000 / month                                                                                                                                                                                          |
| Delivery time     | In the 35 days after sample and order confirmation                                                                                                                                                                    |
| Payment Terms     | T / T 30% advance payment, pay the balance due to see a copy of<br>the bill of lading                                                                                                                                 |
| Transport         | Shipping, air transport, international express delivery; guests designated freight etc.                                                                                                                               |
| Product Features  | <ol> <li>dryer blowing glass, High quality</li> <li>Can be used in hotels, family, etc.</li> <li>eco-friendly materials</li> <li>CE &amp; amp; FD test &amp; amp; CA65 test</li> </ol>                                |
| For you to choose | <ol> <li>You meet different design and size</li> <li>any color of paint, frosting, electroplating, laser engraving can be done</li> <li>Can provide special packaging such as shrink film, color gift box,</li> </ol> |
|                   | white gift box  4. We have a dedicated team of quality control inspection  5. We have a professional production bases and warehouses to ensure delivery                                                               |