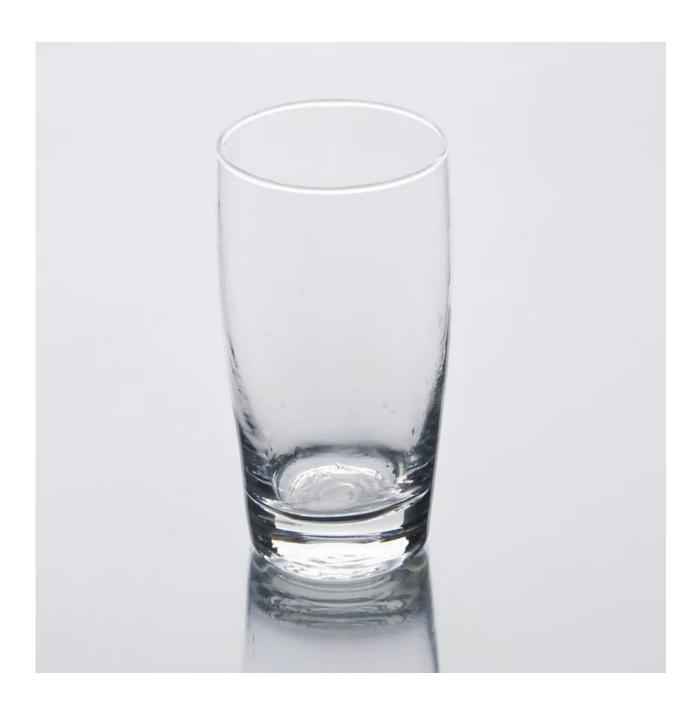

|
| Product Features  | <ol> <li>dryer blowing glass, High quality</li> <li>Can be used in hotels, family, etc.</li> <li>eco-friendly materials</li> <li>CE &amp; amp; FD test &amp; amp; CA65 test</li> </ol>                                |
| For you to choose | <ol> <li>You meet different design and size</li> <li>any color of paint, frosting, electroplating, laser engraving can be done</li> <li>Can provide special packaging such as shrink film, color gift box,</li> </ol> |
|                   | white gift box  4. We have a dedicated team of quality control inspection  5. We have a professional production bases and warehouses to ensure delivery                                                               |

## **Picture:**





# **Related Products:**

















Our factory:









#### Method of application:

- 1. Using it under guide of the adult
- 2. Washing it with clean or boiling water before usage
- 3. No touching the rim of glass cup,try to take the bottom or the handle of it

#### Cautions:

- 1. Beer, red wine, white wine, beverage or hot water not be too full
- 2. To avoid to hurt your children's hand , please put it in the place where they can't reach
- 3. Avoid dropping ,Collision and strong impact
- 4. Not available for microwave oven
- 5. To prevent it from cracking, do not put it over open fire directly

### **FAQ**

For more Blown glass Or any glassware, please visit our website: **www.okcandle.com**