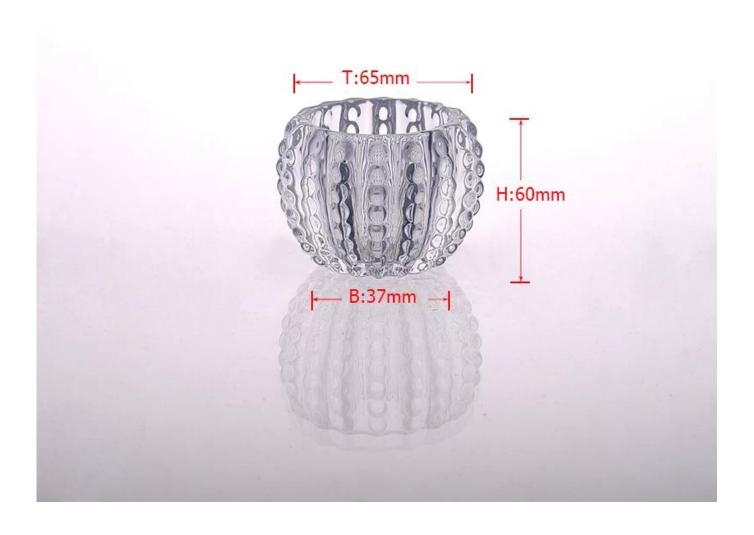

## 2015 new arrival unique clear glass candle holder

| Product Details  |                                                                            |
|------------------|----------------------------------------------------------------------------|
|                  |                                                                            |
| Material         | high white glass material                                                  |
| Process          | Hand made                                                                  |
| Samples time     | 1. 5 days if at exist shaped and size of glass                             |
|                  | 2. 15 days if need new shape or size of glass                              |
| Packing          | Normal packing,4 pcs into inner box, 48 pcs per carton                     |
| Product Capacity | 500,000~1,000,000 pcs per month                                            |
| Delivery time    | Within 35 days after the sample and order confirmed                        |
| Payment terms    | 30% deposit by T/T in advance and the balance against the copy of B/L      |
| Shipment         | By sea, by air, by Express and your shipping agent is acceptable           |
|                  | 1. Hand made glass candle holder with high quality                         |
| Product Features | 2. Suitable for used in hotel, home, etc.                                  |
|                  | 3. It is eco-friendly                                                      |
|                  | 4. Meet FDA test & CA 65 test                                              |
|                  | 1. Different designs and sizes for choice                                  |
|                  | 2 .Any color painted, frost, electroplate, pattern laser carver processing |
| For your choices | 3. Special package like shrink wrap, color gift box, white gift box etc.   |
|                  | 4. We have exclusive workers for quality control                           |
|                  | 5. We have professional workshop and warehouse to ensure the delivery time |