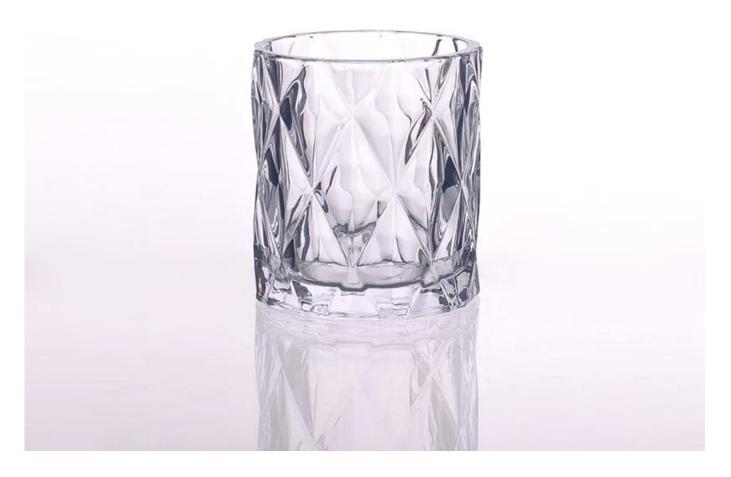

## **Product Details**

| Product Details   |                                                                                  |
|-------------------|----------------------------------------------------------------------------------|
| Product ID        | SGHY15021302                                                                     |
| Material          | High white material glass                                                        |
| Crafts            | Machine press glass candle jar                                                   |
| Proofing time     | 1. Existing products, sample time 5 days                                         |
|                   | 2. The need to re-mold, sample time 15 days                                      |
| Package           | General packaging, 48 / Carton                                                   |
| Capacity          | 500,000 to 1,000,000 / month                                                     |
| Delivery Time     | 35 days after sample and order confirmation                                      |
| Payment Terms     | T / T 30% down payment, pay the balance due to see a copy of the bill of         |
|                   | lading                                                                           |
| Transport         | Maritime transport, air transport, international express delivery; guests        |
|                   | designated freight forwarding                                                    |
|                   | 1. Machine made <u>Glass candle jar</u>                                          |
|                   | 2. Can be used in hotels, home,bar,etc                                           |
| Product Features  | 3. Environmental material                                                        |
|                   | 4. FDA test, CA65 test                                                           |
|                   | 1. satisfy your different design and size                                        |
|                   | 2. Any color of paint, frosting, electroplating, laser engraving can be done     |
| For you to choose | 3. provide special packaging such as shrink film, color gift box, white gift box |
|                   | 4. We have a dedicated quality control team to control product quality           |
|                   | 5. We have professional production bases and warehouses to ensure delivery       |
|                   |                                                                                  |
|                   |                                                                                  |
|                   |                                                                                  |
|                   |                                                                                  |