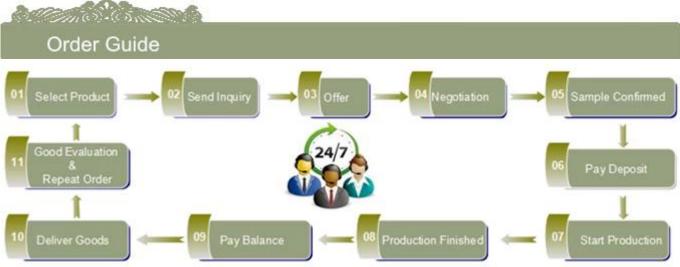

## **Product Details**

| Product Details   |                                                                                  |
|-------------------|----------------------------------------------------------------------------------|
| Product ID        | SGHY15021302                                                                     |
| Material          | High white material glass                                                        |
| Crafts            | Machine press glass candle jar                                                   |
| Proofing time     | 1. Existing products, sample time 5 days                                         |
|                   | 2. The need to re-mold, sample time 15 days                                      |
| Package           | General packaging, 48 / Carton                                                   |
| Capacity          | 500,000 to 1,000,000 / month                                                     |
| Delivery Time     | 35 days after sample and order confirmation                                      |
| Payment Terms     | T / T 30% down payment, pay the balance due to see a copy of the bill of         |
|                   | lading                                                                           |
| Transport         | Maritime transport, air transport, international express delivery; guests        |
|                   | designated freight forwarding                                                    |
|                   | 1. Machine made <u>Glass candle jar</u>                                          |
|                   | 2. Can be used in hotels, home,bar,etc                                           |
| Product Features  | 3. Environmental material                                                        |
|                   | 4. FDA test, CA65 test                                                           |
|                   | 1. satisfy your different design and size                                        |
|                   | 2. Any color of paint, frosting, electroplating, laser engraving can be done     |
| For you to choose | 3. provide special packaging such as shrink film, color gift box, white gift box |
|                   | 4. We have a dedicated quality control team to control product quality           |
|                   | 5. We have professional production bases and warehouses to ensure delivery       |
|                   |                                                                                  |
|                   |                                                                                  |
|                   |                                                                                  |
|                   |                                                                                  |